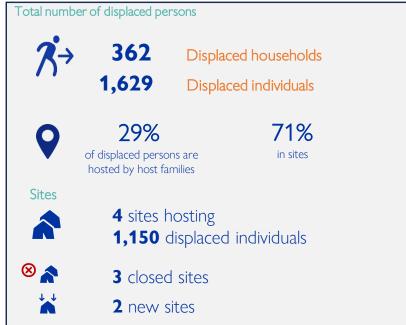

## **HAITI — EMERGENCY TRACKING TOOL (ETT)**

Displacement in the municipality of Port-au-Prince and Delmas

Dashboard #41
Data collection:
25 April 2024
Publication: 26 April 2024

This information was gathered following an armed attack that occurred on 25 April 2024, in the commune of Delmas, specifically in the neighborhood of Cité Numéro 2. As a result of this incident, individuals who were sheltered in three sites located in the neighborhood of Cité Numéro 2 and Carrefour Pean completely evacuated these sites, leading to the displacement of internally displaced persons (IDPs). In total, 1,629 individuals were displaced from these three sites, along with residents from the Cité Numéro 2 neighborhood. The IDPs headed towards the communes of Port-au-Prince and Delmas. Among them, 29% found refuge with host families, while 71% settled in four sites, including two newly established sites and two existing sites. Updates will be provided as the destinations of other individuals are identified.

### Origins and host locations of displaced persons

Key figures (see next pages for more details on host locations)