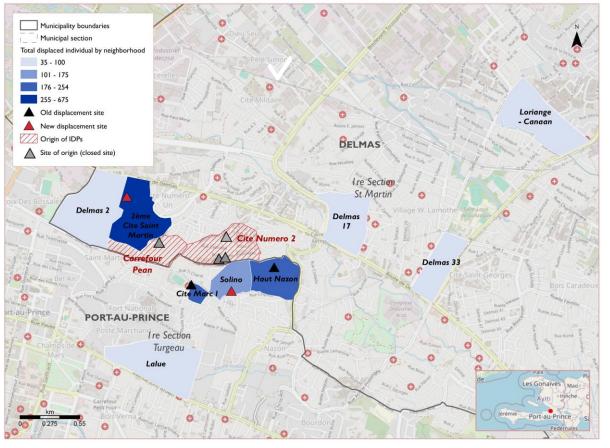

## **HAITI — EMERGENCY TRACKING TOOL (ETT)**

Displacement in the municipality of Port-au-Prince and Delmas

Dashboard #41
Data collection:
25 April 2024
Publication: 26 April 2024

This information was gathered following an armed attack that occurred on 25 April 2024, in the commune of Delmas, specifically in the neighborhood of Cité Numéro 2. As a result of this incident, individuals who were sheltered in three sites located in the neighborhood of Cité Numéro 2 and Carrefour Pean completely evacuated these sites, leading to the displacement of internally displaced persons (IDPs). In total, 1,629 individuals were displaced from these three sites, along with residents from the Cité Numéro 2 neighborhood. The IDPs headed towards the communes of Port-au-Prince and Delmas. Among them, 29% found refuge with host families, while 71% settled in four sites, including two newly established sites and two existing sites. Updates will be provided as the destinations of other individuals are identified.

#### Host municipaly of IDPs

This map is for illustration purposes only. The depiction and use of boundaries, geographic names and related data shown on maps and included in this report are not warranted to be error free nor do they imply judgment on the legal status of any territory, or any endorsement or acceptance of such boundaries by IOM.