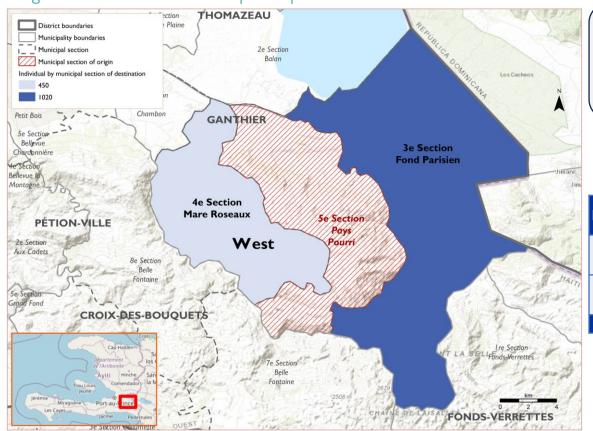

## Origins and host locations of displaced persons

Demography

400 Displaced Households
 1,470 Displaced Individuals
 100% of displaced individuals
 took refuge with host families

## Host locations of displaced persons

| Department | Municipality | Municipality<br>Section     | # of displaced households | # of displaced individuals |
|------------|--------------|-----------------------------|---------------------------|----------------------------|
| Ouest      | Ganthier     | 3e Section Fond<br>Parisien | 250                       | 1,020                      |
| Ouest      | Ganthier     | 4e Section<br>Mare Roseaux  | 150                       | 450                        |
|            |              | TOTAL                       | 400                       | 1, <del>4</del> 70         |