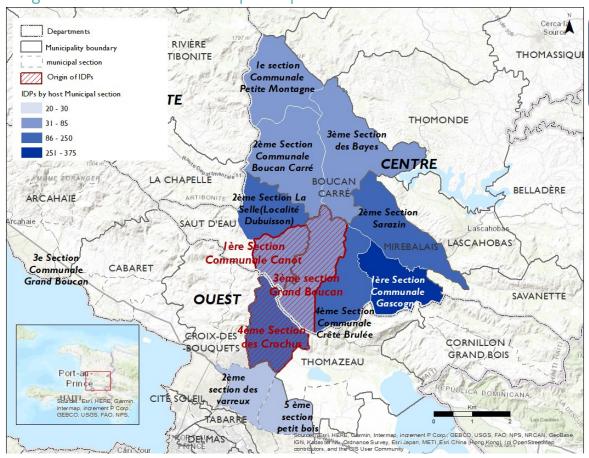

### Origins and host locations of displaced persons

This map is for illustration purposes only. The depiction and use of boundaries, geographic names and related data shown on maps and included in this report are not warranted to be error free nor do they imply judgment on the legal status of any territory, or any endorsement or acceptance of such boundaries by IOM.

#### Detailed information on host locations of displaced populations

| District | Municipality       | Municipality Section                       | Neighborhood       | # of displaced households | # of displaced individuals |
|----------|--------------------|--------------------------------------------|--------------------|---------------------------|----------------------------|
| Centre   | Mirebalais         | 1ere Section Communale<br>Gascogne         | N/A*               | 80                        | 375                        |
| Centre   | Mirebalais         | 4e Section Communale Crête<br>Brulée       | N/A*               | 55                        | 250                        |
| West     | Thomazeau          | 4 eme section des crochus                  | N/A*               | 40                        | 200                        |
| Centre   | Saut D'eau         | 2e Section La Selle(Localité<br>Dubuisson) | N/A*               | 40                        | 190                        |
| Centre   | Mirebalais         | 2e Section Sarazin                         | N/A*               | 35                        | 165                        |
| Centre   | Boucan Carré       | 2e Section Communale Boucan<br>Carré       | N/A*               | 20                        | 85                         |
| Centre   | Mirebalais         | 3e Section Communale Grand<br>Boucan       | N/A*               | 25                        | 85                         |
| Centre   | Saut D'eau         | 1re Section Communale Canot                | N/A*               | 25                        | 75                         |
| Centre   | Boucan Carré       | 3e Section des Bayes                       | N/A*               | 15                        | 60                         |
| Centre   | Boucan Carré       | 1e section Communale Petite  Montagne      | N/A*               | 15                        | 55                         |
| West     | Croix des bouquets | 5 ème section petit bois                   | Boutin-toka        | 10                        | 30                         |
| West     | Croix des bouquets | 2 eme section des varreux                  | Lilavois Cesseless | 5                         | 20                         |
|          |                    |                                            | TOTAL              | 365                       | 1,590                      |