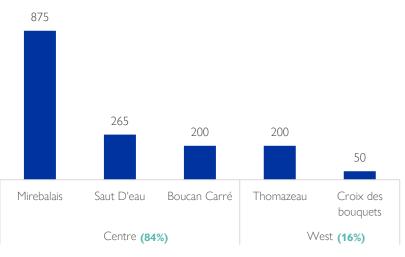

#### Municipalities hosting displaced populations (see details on host locations in the next page)

# of displaced persons by host municipalities

INTERNATIONAL ORGANIZATION FOR Website: https://dtm.iom.int/haiti

Contact: dtmhaiti@iom.int

The following citation is required when using any data and information included in this report: "International Organization for Migration (IOM), February 2024. Emergency Tracking Tool #38 at Mirebalais, Thomazeau and Saut-d'Eau. IOM, Haiti." For more information on terms and conditions of DTM reports and information products, please refer to: https://dtm.iom.int/terms-and-conditions

#### Detailed information on host locations of displaced populations

| District | Municipality       | Municipality Section                       | Neighborhood       | # of displaced households | # of displaced individuals |
|----------|--------------------|--------------------------------------------|--------------------|---------------------------|----------------------------|
| Centre   | Mirebalais         | 1ere Section Communale<br>Gascogne         | N/A*               | 80                        | 375                        |
| Centre   | Mirebalais         | 4e Section Communale Crête<br>Brulée       | N/A*               | 55                        | 250                        |
| West     | Thomazeau          | 4 eme section des crochus                  | N/A*               | 40                        | 200                        |
| Centre   | Saut D'eau         | 2e Section La Selle(Localité<br>Dubuisson) | N/A*               | 40                        | 190                        |
| Centre   | Mirebalais         | 2e Section Sarazin                         | N/A*               | 35                        | 165                        |
| Centre   | Boucan Carré       | 2e Section Communale Boucan<br>Carré       | N/A*               | 20                        | 85                         |
| Centre   | Mirebalais         | 3e Section Communale Grand<br>Boucan       | N/A*               | 25                        | 85                         |
| Centre   | Saut D'eau         | 1re Section Communale Canot                | N/A*               | 25                        | 75                         |
| Centre   | Boucan Carré       | 3e Section des Bayes                       | N/A*               | 15                        | 60                         |
| Centre   | Boucan Carré       | 1e section Communale Petite  Montagne      | N/A*               | 15                        | 55                         |
| West     | Croix des bouquets | 5 ème section petit bois                   | Boutin-toka        | 10                        | 30                         |
| West     | Croix des bouquets | 2 eme section des varreux                  | Lilavois Cesseless | 5                         | 20                         |
|          |                    |                                            | TOTAL              | 365                       | 1,590                      |