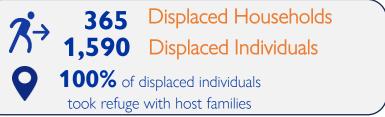

According to data collected, a total of 1,590 people (365 households) were displaced following these attacks. All of them took refuge with relatives, in host families.