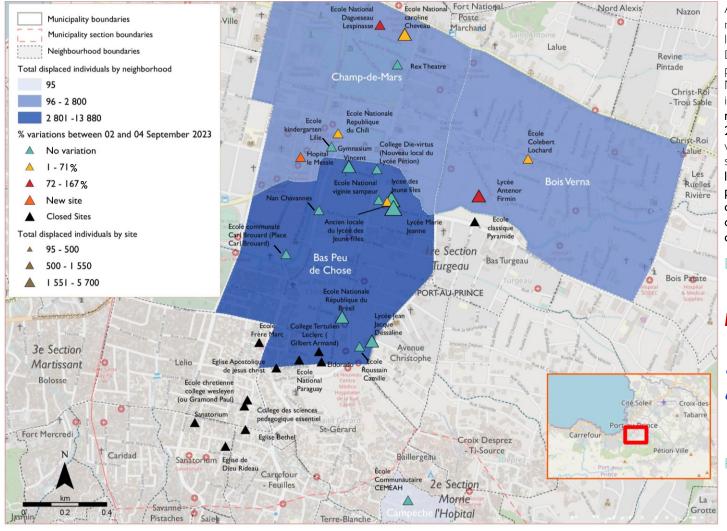

## Host locations of displaced persons

This map is for illustration purposes only. The depiction and use of boundaries, geographic names and related data shown on maps and included in this report are not warranted to be error free nor do they imply judgment on the legal status of any territory, or any endorsement or acceptance of such boundaries by IOM.

## Context

Armed violence erupted since 12 August 2023 in the neighborhoods of Carrefour-Feuilles and Savanes Pistaches, located in the municipality of Port-au-Prince (West Department) and caused the displacement of thousands of people. Several people fled to relatives in and outside the Metropolitan Area of Port-au-Prince and others took refuge in spontaneous sites. This report presents an update on the number of people hosted in these sites as of 04 September 2023. It should be noted that the security situation remains very volatile in this area, sometimes pushing people to leave sites to seek refuge in others. In some sites where people left, suspected cases of cholera had been reported. People potentially infected with cholera have therefore moved to other sites, increasing the risk of transmission. The follow-up of cholera cases in the sites and preventive measures are crucial at the moment.

Displaced persons hosted in sites

20 active sites (16 schools, 3 open air spaces, 1 hospital)

See page 2 for further details

Displaced households 19.470 Displaced individuals

+17% compared to the situation on 02 September

| Type of site      | Municipality       | Municipality<br>section           | Neighborho<br>ods   | Site name                                                | Displaced households | Displaced<br>individuals | % of variations between<br>the situation on 02 and<br>04 September | Overview of priority needs                                                                              |
|-------------------|--------------------|-----------------------------------|---------------------|----------------------------------------------------------|----------------------|--------------------------|--------------------------------------------------------------------|---------------------------------------------------------------------------------------------------------|
| School            | Port-au-<br>Prince | 1re Section<br>Turgeau            | Bas Peu de<br>Chose | Lycée Marie Jeanne                                       | 1,140                | 5,700                    | 0%                                                                 | Medical care, garbage collection, hygiene kits, food, drinking water, lighting,<br>mattresses, blankets |
| School            | Port-au-<br>Prince | 1re Section<br>Turgeau            | Bas Peu de<br>Chose | Lycée de Jeunes Filles                                   | 610                  | 3,050                    | 0%                                                                 | Medical care, garbage collection, hygiene kits, food, drinking water, lighting,<br>mattresses, blankets |
| School            | Port-au-<br>Prince | Turgeau                           | Bois Verna          | Lycée Antenor Firmin                                     | 340                  | 1,700                    | +113%                                                              | Medical care, garbage collection, hygiene kits, food, drinking water, lighting,<br>mattresses, blankets |
| Open air space    | Port-au-<br>Prince | 1re Section<br>Turgeau            | Bas Peu de<br>Chose | Gymnasium Vincent                                        | 310                  | 1,550                    | 0%                                                                 | Medical care, garbage collection, hygiene kits, food, drinking water, lighting,<br>mattresses, blankets |
| School            | Port-au-<br>Prince | 1re Section<br>Turgeau            | Champ-de-<br>Mars   | Ecole National caroline<br>Cheveau                       | 210                  | 1,050                    | +36%                                                               | Medical care, garbage collection, hygiene kits, food, drinking water, lighting,<br>mattresses, blankets |
| School            | Port-au-<br>Prince | Turgeau                           | Mars                | Ecole National Dagueseau<br>Lespinasse                   | 180                  | 900                      | +167%                                                              | Medical care, garbage collection, hygiene kits, food, drinking water, lighting,<br>mattresses, blankets |
| School            | Port-au-<br>Prince | Turgeau                           | Bas Peu de<br>Chose | Ecole Nationale<br>République du Brésil                  | 170                  | 850                      | 0%                                                                 | Medical care, garbage collection, hygiene kits, food, drinking water, lighting,<br>mattresses, blankets |
| School            | Port-au-<br>Prince | 1re Section<br>Turgeau            | Bas Peu de<br>Chose | Lycée Jean Jacque<br>Dessaline                           | 147                  | 735                      | 0%                                                                 | Medical care, garbage collection, hygiene kits, food, drinking water, lighting,<br>mattresses, blankets |
| School            | Port-au-<br>Prince | 1re Section<br>Turgeau            | Bois Verna          | Ecole Colebert Lochard                                   | 120                  | 600                      | 71%                                                                | Medical care, garbage collection, hygiene kits, food, drinking water, lighting,<br>mattresses, blankets |
| School            | Port-au-<br>Prince | 1re Section<br>Turgeau            | Bas Peu de<br>Chose | Ecole Nationale Virginie<br>Sampeur                      | 100                  | 500                      | 0%                                                                 | Medical care, garbage collection, hygiene kits, food, drinking water, lighting,<br>mattresses, blankets |
| Hospital          | Port-au-<br>Prince | 1re Section<br>Turgeau            | Bois Verna          | Hôpital Le Messie                                        | 100                  | 500                      | Not taken into account on 02 September                             | Medical care, garbage collection, hygiene kits, food, drinking water, lighting,<br>mattresses, blankets |
| School            | Port-au-<br>Prince | 1re Section<br>Turgeau            | Champ-de-<br>Mars   | Ecole Nationale<br>République du Chili                   | 85                   | 425                      | +54%                                                               | Medical care, garbage collection, hygiene kits, food, drinking water, lighting,<br>mattresses, blankets |
| School            | Port-au-<br>Prince |                                   | Bas Peu de<br>Chose | Ecole Roussain Camille                                   | 75                   | 375                      | 0%                                                                 | Medical care, garbage collection, hygiene kits, food, drinking water, lighting,<br>mattresses, blankets |
| School            | Port-au-<br>Prince | 1re Section<br>Turgeau            | Bas Peu de<br>Chose | Ancien locale du lycée des<br>Jeune files                | 65                   | 325                      | 8%                                                                 | Medical care, garbage collection, hygiene kits, food, drinking water, lighting,<br>mattresses, blankets |
| School            | Port-au-<br>Prince | 1re Section<br>Turgeau            | Bas Peu de<br>Chose | Collège Die-virtus<br>(Nouveau local du Lycée<br>Pétion) | 64                   | 320                      | 0%                                                                 | Medical care, garbage collection, hygiene kits, food, drinking water, lighting,<br>mattresses, blankets |
| Open air space    | Port-au-<br>Prince | 1re Section<br>Turgeau            | Bas Peu de<br>Chose | Nan Chavannes                                            | 52                   | 260                      | 0%                                                                 | Medical care, garbage collection, hygiene kits, food, drinking water, lighting,<br>mattresses, blankets |
| School            | Port-au-<br>Prince | 1re Section<br>Turgeau            | Bas Peu de<br>Chose | Ecole communale Carl<br>Brouard (Place Carl<br>Brouard)  | 43                   | 215                      | Not taken into account on 02 September                             | Medical care, garbage collection, hygiene kits, food, drinking water, lighting,<br>mattresses, blankets |
| Open air<br>space | Port-au-<br>Prince | 1re Section<br>Turgeau            | Champ-de-<br>Mars   | Rex Théâtre                                              | 40                   | 200                      | 0%                                                                 | Medical care, garbage collection, hygiene kits, food, drinking water, lighting,<br>mattresses, blankets |
| School            | Port-au-<br>Prince | 1re Section<br>Turgeau            | Champ-de-<br>Mars   | Ecole kindergarten Lilie                                 | 24                   | 120                      | 0%                                                                 | Medical care, garbage collection, hygiene kits, food, drinking water, lighting,<br>mattresses, blankets |
| School            | Port-au-<br>Prince | 2e section<br>Morme<br>l'Hopitale | Campeche            | École Communautaire<br>CEMEAH                            | 37                   | 95                       | 0%                                                                 | Medical care, drinking water, food, hygiene kits, blankets, kitchen utensils                            |
|                   |                    |                                   |                     |                                                          | 3,912                | 19, <del>47</del> 0      | +17%                                                               |                                                                                                         |