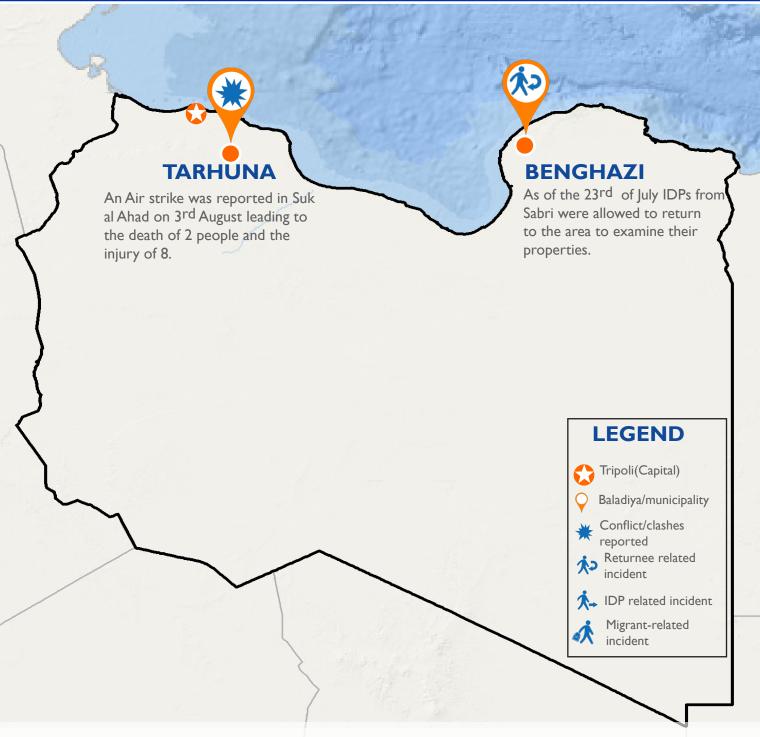

## **DISPLACEMENT EVENT TRACKER - BIWEEKLY UPDATE**

24 July - 08 August 2017

The Event Tracker is part of IOM Libya's Displacement Tracking Matrix (DTM) programme. DTM is a suite of tools that provide a comprehensive articulation of Libya's human mobility patterns. The Event Tracker is a biweekly tool collecting and triangulating information on the whole of Libya on any incidents related to IDPs, returnees and migrants, especially in regards to large population movements updates on border closures and new routes. For more information visit <a href="https://www.globaldtm.info/libya">www.globaldtm.info/libya</a>.