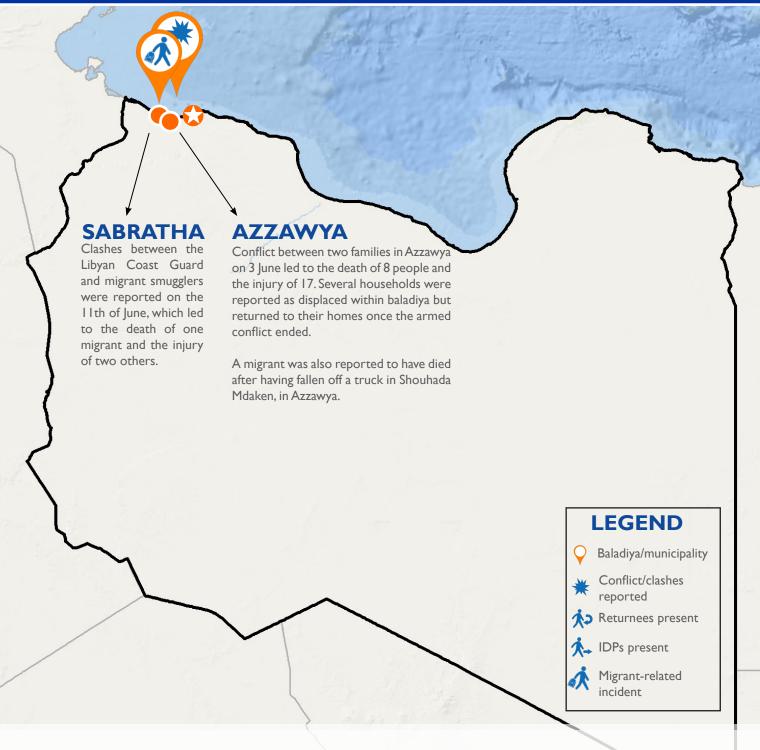

## **DISPLACEMENT EVENT TRACKER - BIWEEKLY UPDATE**

I - 14 June 2017

The Event Tracker is part of IOM Libya's Displacement Tracking Matrix (DTM) programme. DTM is a suite of tools that provide a comprehensive articulation of Libya's human mobility patterns. The Event Tracker is a biweekly tool collecting and triangulating information on the whole of Libya on any incidents related to IDPs, returnees and migrants, especially in regards to large population movements updates on border closures and new routes. For more information visit <a href="https://www.globaldtm.info/libya">www.globaldtm.info/libya</a>.