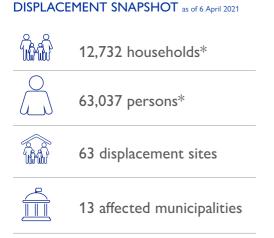

# DISPLACEMENT TRACKING MATRIX (DTM) MAGUINDANAO DISPLACEMENT 2021

PHILIPPINES – Maguindanao and North Cotabato 9 APRIL 2021 • REPORT NO. 1

\* Household numbers are based on IOM's key informant interviews at the site level with IDP leaders and barangay local government units. Numbers will be updated and verified once the Ministry of Social Services and Development's household-level data becomes available.