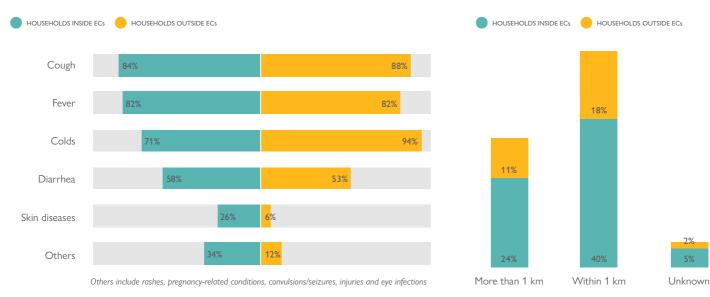

#### PERCENT OF SITES WITH REPORTED HEALTH PROBLEMS

#### DISTANCE TO NEAREST HEALTH FACILITY