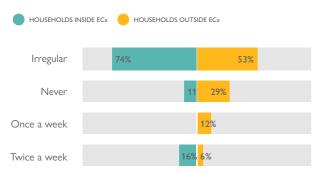

# AVERAGE NUMBER OF HOUSEHOLDS PER SHELTER

4 HOUSEHOLDS PER SHELTER OUTSIDE EVACUATION CENTRES

(1847) (1847) (14