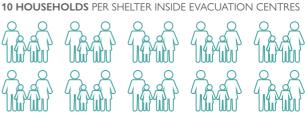

# AVERAGE NUMBER OF HOUSEHOLDS PER SHELTER

4 HOUSEHOLDS PER SHELTER OUTSIDE EVACUATION CENTRES

(1847) (1847) (14