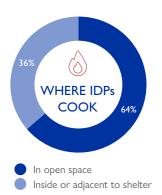

#### PHYSICAL DISTANCING IS PRACTICED IN THE SITE

The lack of proper cooking counters poses a safety risk to IDPs.