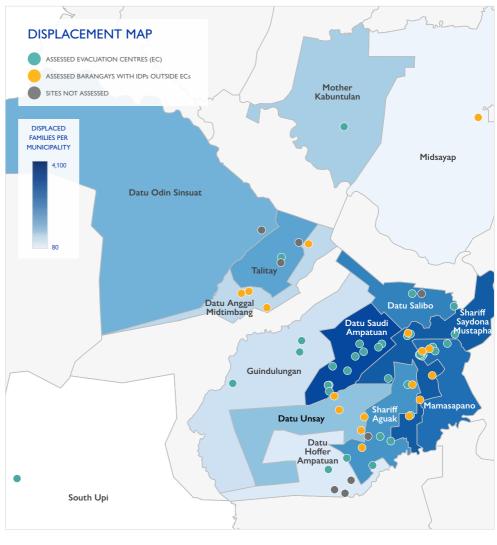

# BACKGROUND

SITE CLASSIFICATION

Armed conflict erupted on 18 March 2021, between the Armed Forces of the Philippines and the Bangsamoro Islamic Freedom Fighters. The firefighting and mortar shelling displaced thousands of families from 12 municipalities in Maguindanao and 1 municipality in North Cotabato, including indigenous people of the Teduray and Maguindanaon groups.

# METHODOLOGY

This DTM rapid needs assessment was conducted from 1-6 April 2021, to better understand the needs of IDPs displaced by the conflict in Maguindanao — viewed with a COVID-19 pandemic lens. Data in this report is from key informant interviews and site assessments by IOM staff. The key informants are barangay local government representatives and IDP leaders who were interviewed onsite. IOM assessed 56 sites out of the 63 total displacements sites in Maguindanao and North Cotabato.