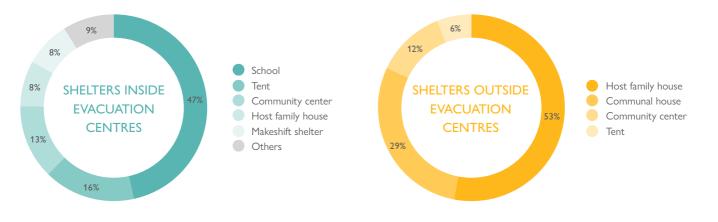

arangay local government units. Numbers will be updated and verified once the Ministry of Social Services and Development's household-level data becomes available.

# BACKGROUND

SITE CLASSIFICATION

Armed conflict erupted on 18 March 2021, between the Armed Forces of the Philippines and the Bangsamoro Islamic Freedom Fighters. The firefighting and mortar shelling displaced thousands of families from 12 municipalities in Maguindanao and 1 municipality in North Cotabato, including indigenous people of the Teduray and Maguindanaon groups.



#### 1 SITE CLOSED SINCE ASSESSMENT

38 EVACUATION CENTRES 17 HOME-BASED SITES 7 NOT ASSESSED
SITE OWNERSHIP





# AVERAGE NUMBER OF HOUSEHOLDS PER SHELTER



4 HOUSEHOLDS PER SHELTER OUTSIDE EVACUATION CENTRES

(1847) (1847) (14

#### TYPE OF SHELTER



#### FOOD DISTRIBUTION BY SITE TYPE



# HANDWASHING STATIONS

49 out of 56 SITES ASSESSED DO NOT HAVE HANDWASHING STATIONS



## PERCENT OF IDPS WHO WEAR MASKS

In 33% of sites, IDPs do not wear masks at all

In 4% of sites, IDPs wear masks all the time

In 47% of sites, only 25% of IDPs wear masks

#### PHYSICAL DISTANCING IS PRACTICED IN THE SITE





The lack of proper cooking counters poses a safety risk to IDPs.



# LATRINES & BATHING AREAS ARE NOT AVAILABLE IN...

67% of sites for male latrines

65% of sites for female latrines

78% of sites for male bathing areas

76% of sites for female bathing areas

53% of sites have unsegregated latrines

# 27% of sites have

unsegregated bathing areas

#### PERCENT OF SITES WITH REPORTED HEALTH PROBLEMS

#### DISTANCE TO NEAREST HEALTH FACI