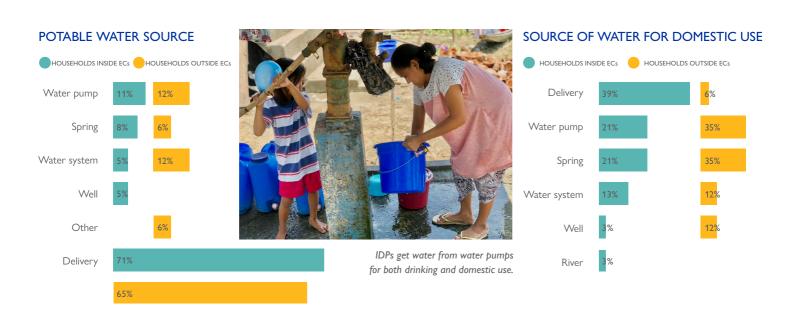

# PHYSICAL DISTANCING IS PRACTICED IN THE SITE





The lack of proper cooking counters poses a safety risk to IDPs.



# LATRINES & BATHING AREAS ARE NOT AVAILABLE IN...

67% of sites for male latrines

65% of sites for female latrines

78% of sites for male bathing areas

76% of sites for female bathing areas

53% of sites have unsegregated latrines

# 27% of sites have

unsegregated bathing areas

#### PERCENT OF SITES WITH REPORTED HEALTH PROBLEMS

#### DISTANCE TO NEAREST HEALTH FACILITY



#### SUPPLEMENTAL FEEDING FOR PREGNANT AND LACTATING WOMEN, AND CHILDREN

| PI | ROVIDED | NOT PROVIDED | UNKNOWN |  |  |  |    |
|----|---------|--------------|---------|--|--|--|----|
| 4% | 93%     |              |         |  |  |  | 4% |
|    |         |              |         |  |  |  |    |



#### ACCESS TO FORMAL/INFORMAL EDUCATION



## DISTANCE TO NEAREST EDUCATION FACILITY



# FREQUENCY OF MENTAL HEALTH AND PSYCHOSOCIAL SUPPORT





Economic activities such as mat weaving provide IDPs with temporary psychosocial support.

# AVAILABILITY OF SECURITY



# AVAILABILITY OF ADEQUATE LIGHTING





# CHILD-FRIENDLY SPACES IN SITES



# WOMEN-FRIENDLY SPACES IN SITES



### LIST OF OPEN DISPLACEMENT SITES

ASSESSED SITES

| PROVINCE    | MUNICIPALITY           | BARANGAY      | NAME OF SITE                                      | HOUSEHOLDS | PERSONS* |
|-------------|------------------------|---------------|---------------------------------------------------|------------|----------|
| Maguindanao | Datu Anggal Midtimbang | Adaon         | Barangay Adaon (Home-based)