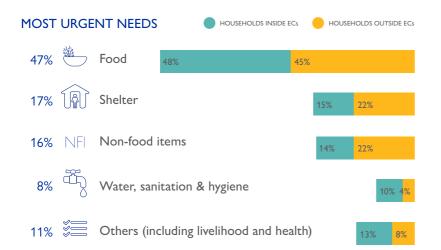

abato 9 APRIL 2021 • REPORT NO. 1



\* Household numbers are based on IOM's key informant interviews at the site level with IDP leaders and barangay local government units. Numbers will be updated and verified once the Ministry of Social Services and Development's household-level data becomes available.

# BACKGROUND

SITE CLASSIFICATION

Armed conflict erupted on 18 March 2021, between the Armed Forces of the Philippines and the Bangsamoro Islamic Freedom Fighters. The firefighting and mortar shelling displaced thousands of families from 12 municipalities in Maguindanao and 1 municipality in North Cotabato, including indigenous people of the Teduray and Maguindanaon groups.



#### 1 SITE CLOSED SINCE ASSESSMENT

38 EVACUATION CENTRES 17 HOME-BASED SITES 7 NOT ASSESSED
SITE OWNERSHIP





# AVERAGE NUMBER OF HOUSEHOLDS PER SHELTER



4 HOUSEHOLDS PER SHELTER OUTSIDE EVACUATION CENTRES

(1847) (1847) (14

#### TYPE OF SHELTER



#### FOOD DISTRIBUTION BY SITE TYPE



# HANDWASHING STATIONS

49 out of 56 SITES ASSESSED DO NOT HAVE HANDWASHING STATIONS



## PERCENT OF IDPS WHO WEAR MASKS

In 33% of sites, IDPs do not wear masks at all

In 4% of sites, IDPs wear masks all the time

In 47% of sites, only 25% of IDPs wear masks

#### PHYSICAL DISTANCING IS PRACTICED IN THE SITE





The lack of proper cooking counters poses a safety risk to IDPs.



# LATRINES & BATHING AREAS ARE NOT AVAILABLE IN...

67% of sites for male latrines

65% of sites for female latrines

78% of sites for male bathing areas

76% of sites for female bathing areas

53% of sites have unsegregated latrin