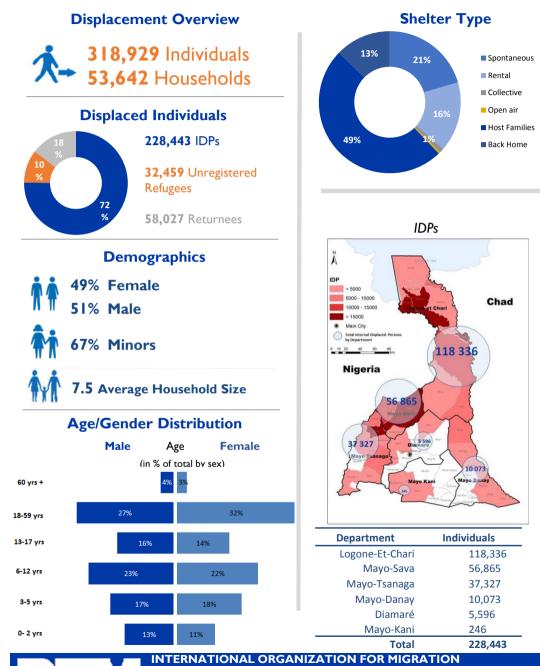

## **Population Distribution by Department**

| Total           | 58,027 |
|-----------------|--------|
| Diamaré         | 241    |
| Mayo-Kani       | 633    |
| Mayo-Danay      | 5,096  |
| Mayo-Sava       | 12,265 |
| Mayo-Tsanaga    | 13,802 |
| Logone-Et-Chari | 25,990 |
|                 |        |