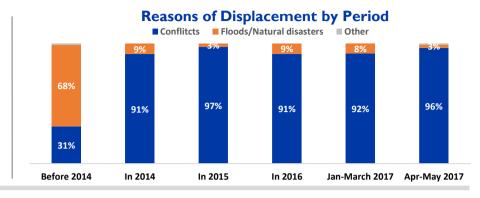

## WESTAND CENTRAL AFRICA – CAMEROON

Displacement Tracking Matrix (DTM)

INTERNATIONAL

ORGANIZATION FOR MIGRATION

THE UN MIGRATION AGENC

## DASHBOARD #8 MAY 2017



rodakar@iom.int - www.globaldtm.info

International Organization for Migration (IOM), (May, 2017), Displacement Tracking Matrix (DTM)'

Credentials: When quoting, paraphrasing or in any way using the information mentioned in this report, the source needs to be stated appropriately as follows: "Source:



## **Population Distribution by Department**







| Total           | 58,027 |
|-----------------|--------|
| Diamaré         | 241    |
| Mayo-Kani       | 633    |
| Mayo-Danay      | 5,096  |
| Mayo-Sava       | 12,265 |
| Mayo-Tsanaga    | 13,802 |
| Logone-Et-Chari | 25,990 |
|                 |        |

DTM ACTIVITIES IN CAMEROON ARE SUPPORTED BY: