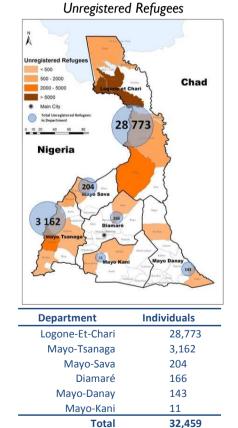

## WESTAND CENTRAL AFRICA – CAMEROON

Displacement Tracking Matrix (DTM)

INTERNATIONAL

ORGANIZATION FOR MIGRATION

THE UN MIGRATION AGENC

## DASHBOARD #8 MAY 2017



rodakar@iom.int - www.globaldtm.info

International Organization for Migration (IOM), (May, 2017), Displacement Tracking Matrix (DTM)'

Credentials: When quoting, paraphrasing or in any way using the information mentioned in this report, the source needs to be stated appropriately as follows: "Source:



## **Population Distribution by Department**







| Total           | 58,027 |
|-----------------|--------|
| Diamaré         | 241    |
| Mayo-Kani       | 633    |
| Mayo-Danay      | 5,096  |
| Mayo-Sava       | 12,265 |
| Mayo-Tsanaga    | 13,802 |
| Logone-Et-Chari | 25,990 |
|                 |        |

DTM ACTIVITIES IN CAMEROON ARE SUPPORTED BY: