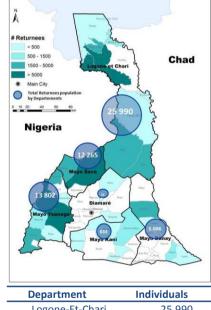

## **Population Distribution by Department**

| Total           | 58,027 |
|-----------------|--------|
| Diamaré         | 241    |
| Mayo-Kani       | 633    |
| Mayo-Danay      | 5,096  |
| Mayo-Sava       | 12,265 |
| Mayo-Tsanaga    | 13,802 |
| Logone-Et-Chari | 25,990 |
|                 |        |