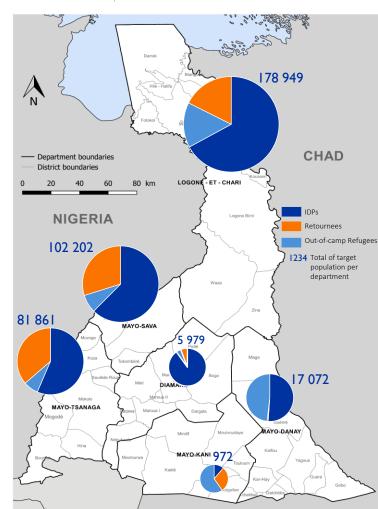

## **DISPLACEMENT TRACKING MATRIX (DTM) CAMEROON - FAR NORTH REGION**

**DASHBOARD #15** 03 - 15 September 2018

**806** Locations assessed 4 Additional villages identified