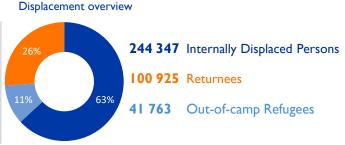

### Change in the numbers of displaced populations between the last four rounds Internally Displaced Persons Out-of-camp Refugees Returnees 244 347 227 581 238 099 241 030 +6 % since +7% since +9% since Round 14 (June 2018) Round 14 (June 2018) **↑**→ Round 14 (June 2018)