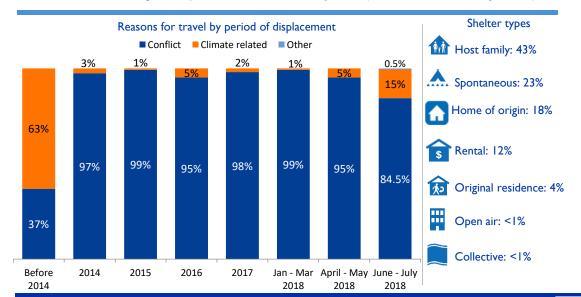

Round 15

Round 14

Round 13

Round 12

## **DISPLACEMENT TRACKING MATRIX (DTM) CAMEROON - FAR NORTH REGION**

**DASHBOARD #15** 03 - 15 September 2018



**806** Locations assessed 4 Additional villages identified



### Change in the numbers of displaced populations between the last four rounds Internally Displaced Persons Out-of-camp Refugees Returnees 244 347 227 581 238 099 241 030 +6 % since +7% since +9% since Round 14 (June 2018) Round 14 (June 2018) **↑**→ Round 14 (June 2018)



### **Demographics** 50% Male 7.4 Average 65% Children 50% Female household size



# **INTERNATIONAL ORGANIZATION FOR MIGRATION (IOM)**

Contact: DTMCameroon@iom.int https://displacement.iom.int/cameroon When quoting, paraphrasing or in any way using the information mentioned in this report, the source needs to be stated appropriately as follows: "Source: International Organization for Migration (IOM), [Month, Year], Displacement Tracking Matrix (DTM)".



DTM ACTIVITIES IN

CAMEROON ARE





Central Emergency Response