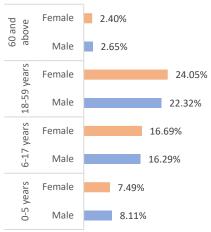

Based on rapid profiling of over 1,100 IDP families, 51% of displaced individuals are estimated to be female and 49% male. Furthermore, over 48% of IDPs were estimated to be children under the age of 18. Please refer to the full sex-age breakdown on the left, and to pages 2-3 of this report for more details on location disaggregated figures.