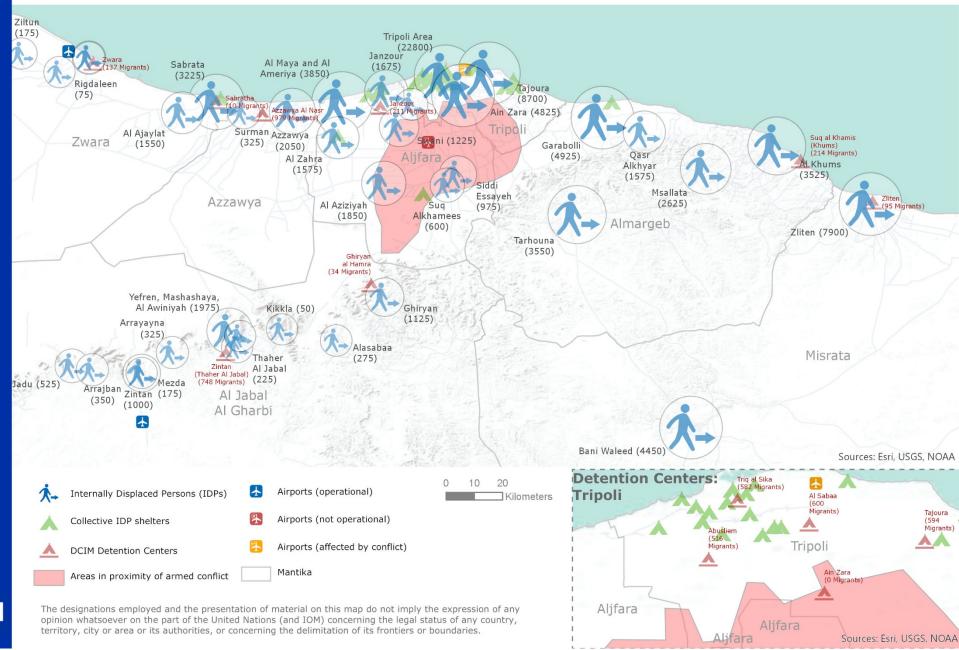

## **DISPLACEMENT LOCATION BREAKDOWN:**

## AREAS OF DISPLACEMENT

|                                           |                         | 50  | IDPs displaced to | Abu Qurayn      | 1,000  | IDPs displaced to | Zintan                           |
|-------------------------------------------|-------------------------|-----|-------------------|-----------------|--------|-------------------|----------------------------------|
|                                           | PRIMARY AREAS OF ORIGIN |     | IDPs displaced to | Kabaw           | 1,125  | IDPs displaced to | Ghiryan                          |
|                                           |                         |     | IDPs displaced to | Kikkla          | 1,225  | IDPs displaced to | Swani                            |
|                                           | Ain Zara                | 50  | IDPs displaced to | Nalut           | 1,550  | IDPs displaced to | Al Ajaylat                       |
|                                           | <b>\</b> →              | 75  | IDPs displaced to | Rigdaleen       | 1,575  | IDPs displaced to | Al Zahra                         |
|                                           | Qasr Ben Gashir         | 100 | IDPs displaced to | Daraj           | 1,575  | IDPs displaced to | Qasr Alkhyar                     |
|                                           |                         | 175 | IDPs displaced to | Mezda           | 1,675  | IDPs displaced to | Janzour                          |
|                                           | Khallat Al Furjan       | 175 | IDPs displaced to | Ziltun          | 1,850  | IDPs displaced to | Al Aziziyah                      |
|                                           |                         | 200 | IDPs displaced to | Al Qalaa        | 1,975  | IDPs displaced to | Yefren, Mashashaya & Al Awiniyah |
|                                           | Wadi Al Rabee           | 225 | IDPs displaced to | Thaher Al Jabal | 2,050  | IDPs displaced to | Azzawya                          |
|                                           | <b>.</b>                | 250 | IDPs displaced to | Tawerga         | 2,050  | IDPs displaced to | Tripoli Center                   |
|                                           | Trig Al Matar           | 275 | IDPs displaced to | Alasabaa        | 2,625  | IDPs displaced to | Msallata                         |
|                                           | <b>∱</b> →              | 300 | IDPs displaced to | Kremya          | 2,825  | IDPs displaced to | Hai Alandalus                    |
|                                           | Swani                   | 300 | IDPs displaced to | Zwara           | 3,225  | IDPs displaced to | Sabrata                          |
|                                           |                         | 325 | IDPs displaced to | Arrayayna       | 3,525  | IDPs displaced to | Al Khums                         |
|                                           | Suq Al Khamees          | 325 | IDPs displaced to | Surman          | 3,550  | IDPs displaced to | Tarhouna                         |
|                                           | <b>∕</b> -              | 350 | IDPs displaced to | Arrajban        | 3,850  | IDPs displaced to | Al Maya & Al Ameriya             |
|                                           | Aziziya                 | 500 | IDPs displaced to | Aljmail         | 4,450  | IDPs displaced to | Bani Waleed                      |
|                                           | X-                      | 525 | IDPs displaced to | Baten Aljabal   | 4,825  | IDPs displaced to | Ain Zara                         |
|                                           | Espeaa                  | 525 | IDPs displaced to | Jadu            | 4,925  | IDPs displaced to | Garabolli                        |
|                                           |                         | 600 | IDPs displaced to | Suq Alkhamees   | 7,425  | IDPs displaced to | Abusliem                         |
|                                           | 93,925                  |     | IDPs displaced to | Sirt            | 7,900  | IDPs displaced to | Zliten                           |
| INDIVIDUALS DISPLACED SINCE 04 APRIL 2019 |                         | 925 | IDPs displaced to | Misrata         | 8,700  | IDPs displaced to | Tajoura                          |
|                                           |                         | 975 | IDPs displaced to | Siddi Essayeh   | 10,500 | IDPs displaced to | Suq Aljumaa                      |