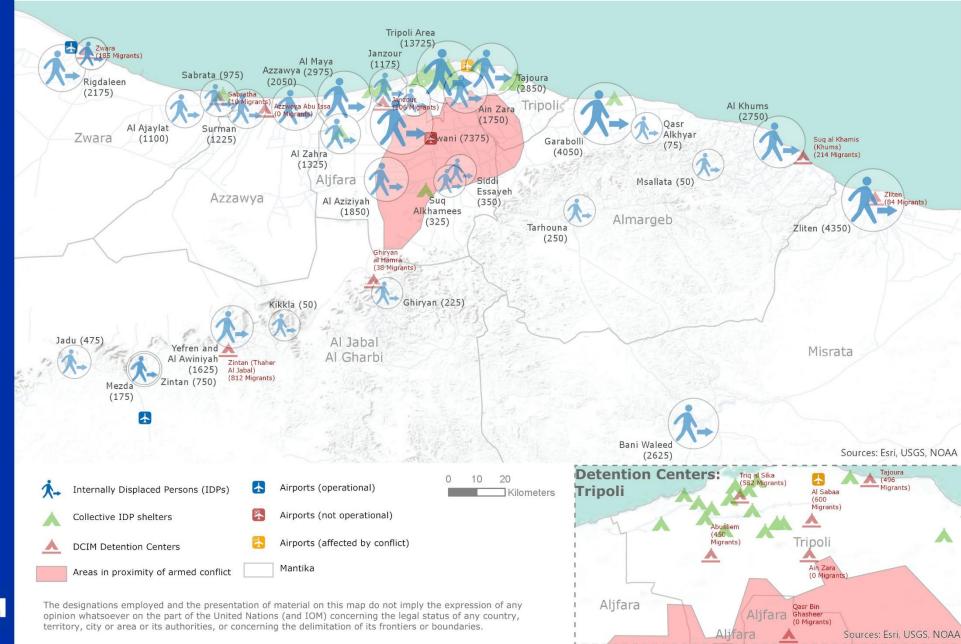

### **DISPLACEMENT LOCATION BREAKDOWN:**

#### AREAS OF DISPLACEMENT

| Ain Zara          | •          | 50         | IDPs displaced to | Abu Qurayn    | 975    | IDPs displaced to | Sidi Assayeh                                                                 |
|-------------------|------------|------------|-------------------|---------------|--------|-------------------|------------------------------------------------------------------------------|
|                   | <b>X</b> - | 50         | IDPs displaced to | Kabaw         | 1,100  | IDPs displaced to | Al Ajaylat                                                                   |
| Qasr Ben Gashir   | <b>*</b> . | 50         | IDPs displaced to | Kikkla        | 1,175  | IDPs displaced to | Janzour                                                                      |
|                   | <b>//</b>  | 50         | IDPs displaced to | Nalut         | 1,225  | IDPs displaced to | Swani Bin Adam                                                               |
| Khallat Al Furjan | <b>*</b>   | <b>75</b>  | IDPs displaced to | Rigdaleen     | 1,325  | IDPs displaced to | Azzahra                                                                      |
|                   |            | 125        | IDPs displaced to | Baten Aljabal | 1,625  | IDPs displaced to | Yefren                                                                       |
| Wadi Al Rabee     | <b>X</b> + | 175        | IDPs displaced to | Mezda         | 1,750  | IDPs displaced to | Ain Zara                                                                     |
|                   | *          | 225        | IDPs displaced to | Ghiryan       | 1,850  | IDPs displaced to | Al Aziziya                                                                   |
| Trig Al Matar     | <b>X</b> - | 250        | IDPs displaced to | Tawerga       | 1,875  | IDPs displaced to | Msallata                                                                     |
|                   | <b>*</b>   | 300        | IDPs displaced to | Kremya        | 2,050  | IDPs displaced to | Azzawya                                                                      |
| Swani             | <b>X</b> + | 300        | IDPs displaced to | Zwara         | 2,175  | IDPs displaced to | Sabratha                                                                     |
|                   | <b>*</b>   | 325        | IDPs displaced to | Surman        | 2,625  | IDPs displaced to | Bani Waleed                                                                  |
| Suq Al Khamees    |            | 350        | IDPs displaced to | Sirt          | 2,750  | IDPs displaced to | Alkhums                                                                      |
|                   | <b>Å</b> → | 375        | IDPs displaced to | Aljmail       | 2,850  | IDPs displaced to | Tarhuna                                                                      |
| Aziziya           | •          | 475        | IDPs displaced to | Jadu          | 2,975  | IDPs displaced to | Al Maya                                                                      |
|                   | <b>X</b> - | 600        | IDPs displaced to | Suq Alkhamees | 4,050  | IDPs displaced to | Garabolli                                                                    |
| Espeaa            | *          | 675        | IDPs displaced to | Qasr Alkhyar  | 4,350  | IDPs displaced to | Zliten                                                                       |
|                   | <b>X</b> → | 700        | IDPs displaced to | Misrata       | 7,375  | IDPs displaced to | Tajoura                                                                      |
|                   |            |            |                   |               |        |                   | Tripoli, including Hai Al<br>Andalus, Abu Sliem, Suq<br>al Jumaa and Tripoli |
|                   |            | <b>750</b> | IDPs displaced to | Azzintan      | 13,725 | IDPs displaced to | Center                                                                       |
|                   |            |            |                   |               |        |                   |                                                                              |