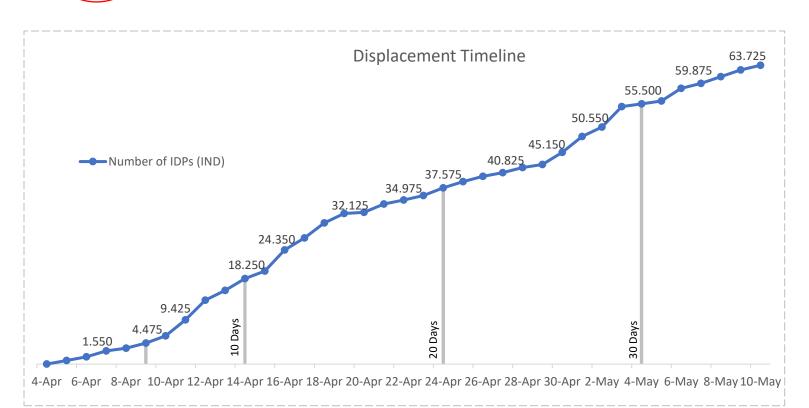

Displacement timeline as per the cumulative number of IDPs tracked by DTM since the beginning of ongoing Tripoli clashes.

dtmlibya@iom.int www.globaldtm.info/libya