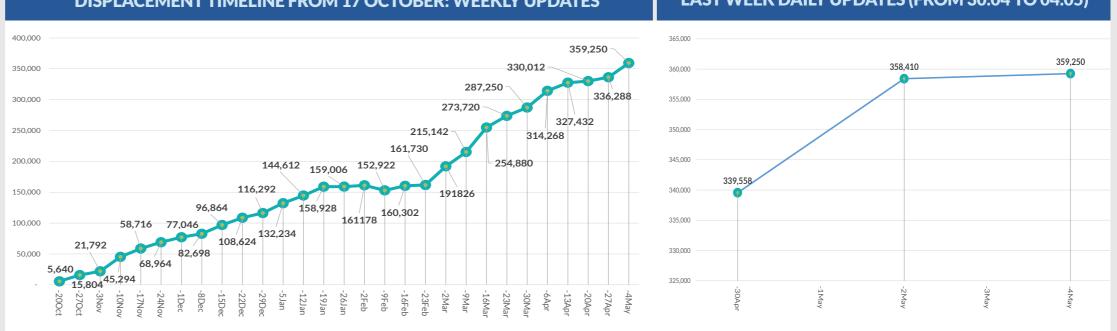

t or date. The data and information reported on this page return movements triggered by specific crises. The are related solely to the displacement caused by the ET figures reported on this portal are not cumulative Mosul operations which started on 17 October 2016. of the all persons affected by the Mosul crisis thus Find more information at the Mosul Data Portal: far, rather the ET update provides only a snapshot of <a href="http://iraqdtm.iom.int/EmergencyTracking.aspx">http://iraqdtm.iom.int/EmergencyTracking.aspx</a>

The Emergency Tracking (ET) system is a crisis-based the current displacement situation for the indicated





## NUMBER OF IDPS BY MAIN DISTRICT OF DISPLACEMENT 232,866 MOSUL AL-HAMDANIYA 86,808 AL-SHIKHAN 14,718 HATRA 1,440 282 **TELAFAR** 108 **AKRE** TILKAIF 48