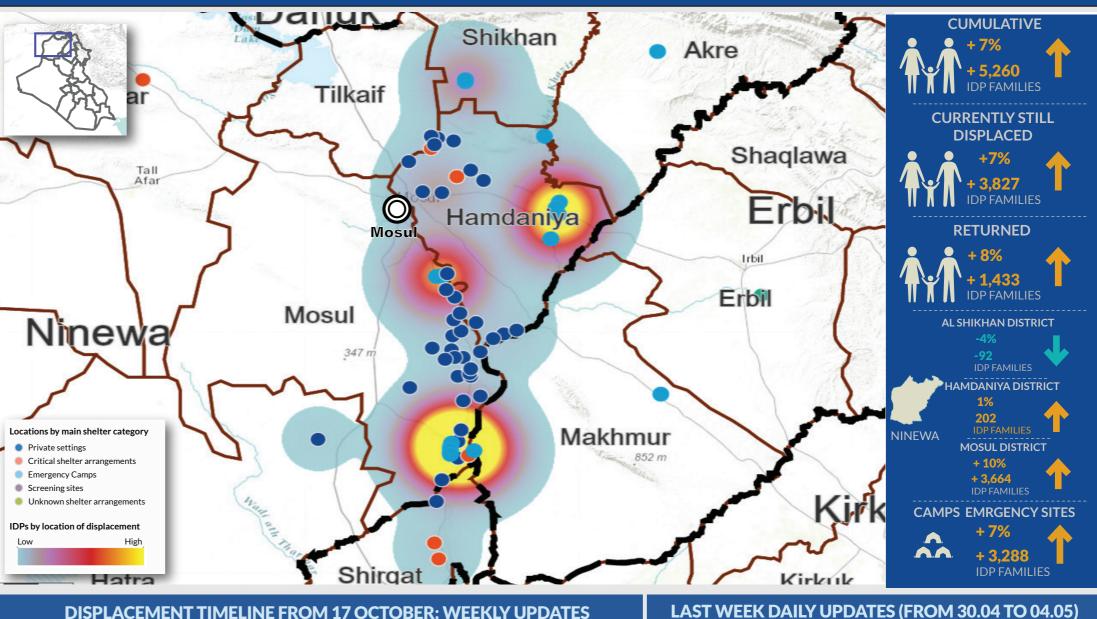

## NUMBER OF IDPS BY MAIN DISTRICT OF DISPLACEMENT 232,866 MOSUL AL-HAMDANIYA 86,808 AL-SHIKHAN 14,718 HATRA 1,440 282 **TELAFAR** 108 **AKRE** TILKAIF 48