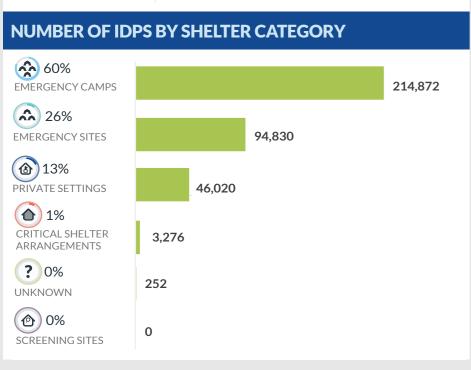

ent or date. The data and information reported on this page return movements triggered by specific crises. The are related solely to the displacement caused by the ET figures reported on this portal are not cumulative Mosul operations which started on 17 October 2016. of the all persons affected by the Mosul crisis thus Find more information at the Mosul Data Portal: far, rather the ET update provides only a snapshot of <a href="http://iraqdtm.iom.int/EmergencyTracking.aspx">http://iraqdtm.iom.int/EmergencyTracking.aspx</a>

The Emergency Tracking (ET) system is a crisis-based the current displacement situation for the indicated





## NUMBER OF IDPS BY MAIN DISTRICT OF DISPLACEMENT 232,866 MOSUL AL-HAMDANIYA 86,808 AL-SHIKHAN 14,718 HATRA 1,440 282 **TELAFAR** 108 **AKRE** TILKAIF 48