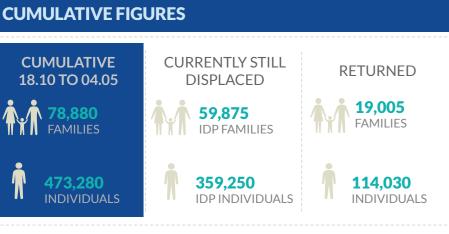

## DISPLACEMENT TRACKING MATRIX EMERGENCY TRACKING

**FACTSHEET #27 - MOSUL OPERATIONS FROM 17 OCTOBER TO 04 MAY** 

tool that aims at tracking sudden displacement or date. The data and information reported on this page return movements triggered by specific crises. The are related solely to the displacement caused by the ET figures reported on this portal are not cumulative Mosul operations which started on 17 October 2016. of the all persons affected by the Mosul crisis thus Find more information at the Mosul Data Portal: far, rather the ET update provides only a snapshot of <a href="http://iraqdtm.iom.int/EmergencyTracking.aspx">http://iraqdtm.iom.int/EmergencyTracking.aspx</a>

The Emergency Tracking (ET) system is a crisis-based the current displacement situation for the indicated





## NUMBER OF IDPS BY MAIN DISTRICT OF DISPLACEMENT 232,866 MOSUL AL-HAMDANIYA 86,808 AL-SHIKHAN 14,718 HATRA 1,440 282 **TELAFAR** 108 **AKRE** TILKAIF 48