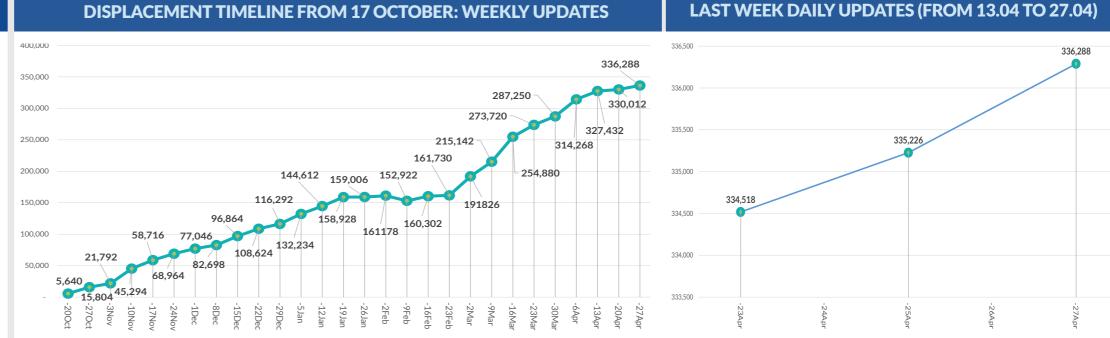

displacement or date. The data and information reported on this page return movements triggered by specific crises. The are related solely to the displacement caused by the ET figures reported on this portal are not cumulative Mosul operations which started on 17 October 2016. of the all persons affected by the Mosul crisis thus Find more information at the Mosul Data Portal: far, rather the ET update provides only a snapshot of <a href="http://iraqdtm.iom.int/EmergencyTracking.aspx">http://iraqdtm.iom.int/EmergencyTracking.aspx</a>

The Emergency Tracking (ET) system is a crisis-based the current displacement situation for the indicated





## NUMBER OF IDPS BY MAIN DISTRICT OF DISPLACEMENT 210,882 MOSUL 85,596 AL-HAMDANIYA AL-SHIKHAN 15.270 1,440 TELAFAR 792 **AKRE**

TILKAIF

12