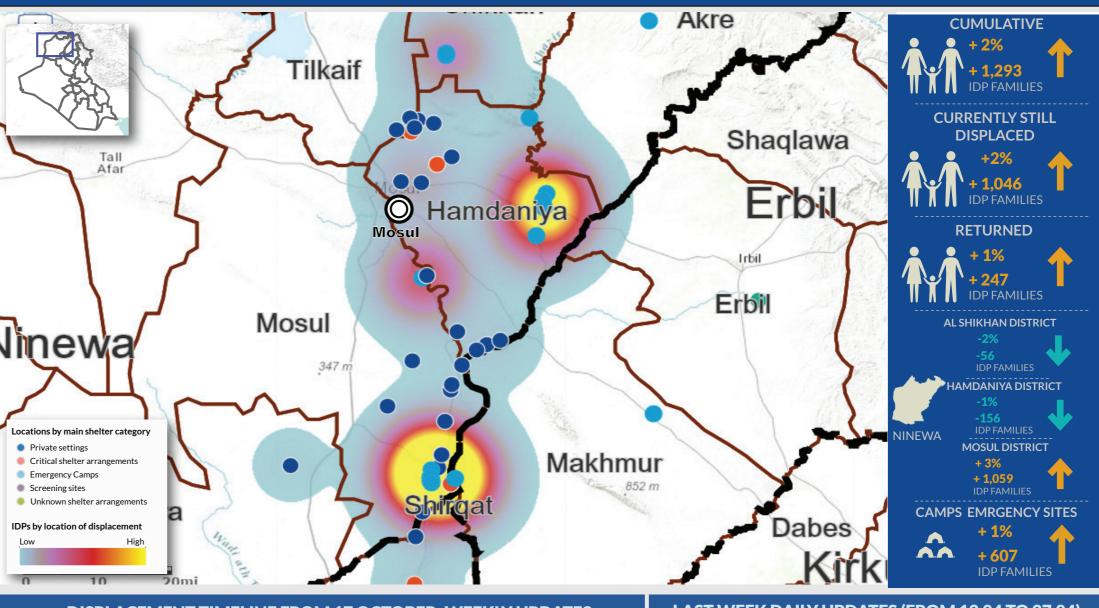

## NUMBER OF IDPS BY MAIN DISTRICT OF DISPLACEMENT 210,882 MOSUL 85,596 AL-HAMDANIYA AL-SHIKHAN 15.270 1,440 TELAFAR 792 **AKRE**

TILKAIF

12