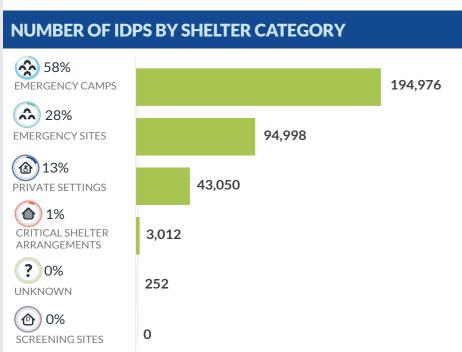

en displacement or date. The data and information reported on this page return movements triggered by specific crises. The are related solely to the displacement caused by the ET figures reported on this portal are not cumulative Mosul operations which started on 17 October 2016. of the all persons affected by the Mosul crisis thus Find more information at the Mosul Data Portal: far, rather the ET update provides only a snapshot of <a href="http://iraqdtm.iom.int/EmergencyTracking.aspx">http://iraqdtm.iom.int/EmergencyTracking.aspx</a>

The Emergency Tracking (ET) system is a crisis-based the current displacement situation for the indicated





## NUMBER OF IDPS BY MAIN DISTRICT OF DISPLACEMENT 210,882 MOSUL 85,596 AL-HAMDANIYA AL-SHIKHAN 15.270 1,440 TELAFAR 792 **AKRE**

TILKAIF

12