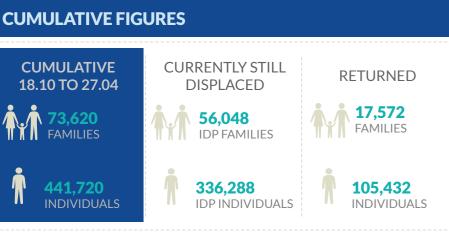

## DISPLACEMENT TRACKING MATRIX EMERGENCY TRACKING

**FACTSHEET #26 - MOSUL OPERATIONS FROM 17 OCTOBER TO 27 APRIL** 

tool that aims at tracking sudden displacement or date. The data and information reported on this page return movements triggered by specific crises. The are related solely to the displacement caused by the ET figures reported on this portal are not cumulative Mosul operations which started on 17 October 2016. of the all persons affected by the Mosul crisis thus Find more information at the Mosul Data Portal: far, rather the ET update provides only a snapshot of <a href="http://iraqdtm.iom.int/EmergencyTracking.aspx">http://iraqdtm.iom.int/EmergencyTracking.aspx</a>

The Emergency Tracking (ET) system is a crisis-based the current displacement situation for the indicated