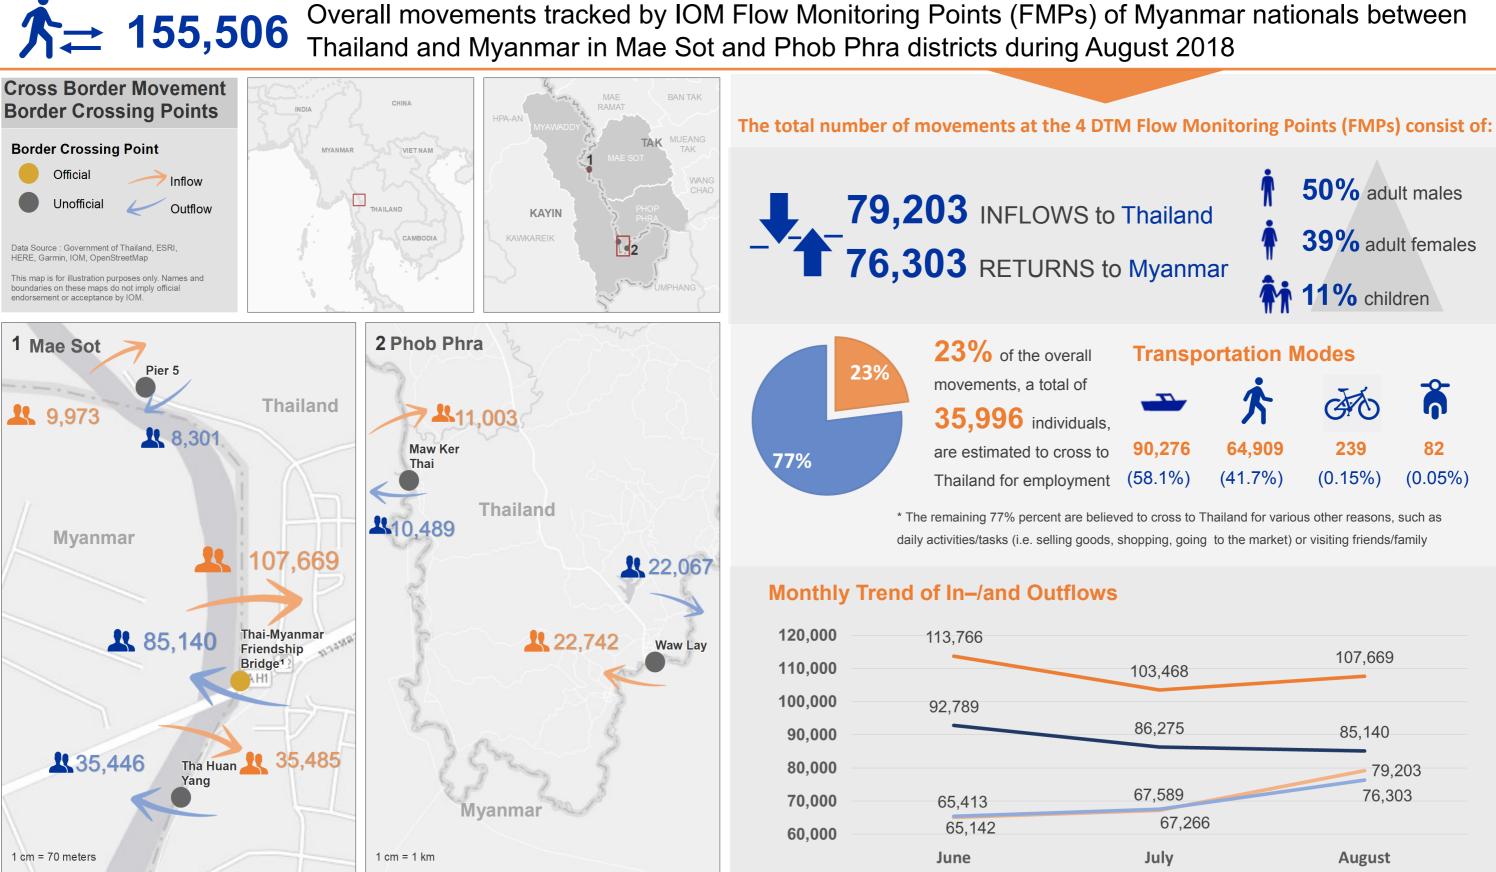

## FLOW MONITORING: IN-/ OUTFLOWS OF MYANMAR NATIONALS TO AND FROM THAILAND

## **OVERVIEW | AUGUST 2018**

<sup>1</sup>The data of the official crossing point (Friendship Bridge) was provided by the Immigration Bureau of Thailand in Tak Province

For questions please

Immigration Data (Inflow) — FMP-Data (Inflow) — Imr

| 3,468                                                | 107,669            |
|------------------------------------------------------|--------------------|
| 6,275                                                | 85,140             |
| 7,589                                                | 79,203<br>76,303   |
| 67,266                                               |                    |
| July                                                 | August             |
| migration Data (Outflow) —                           | FMP-Data (Outflow) |
| contact the DTM-Thailand team at DTMThailand@iom.int |                    |
|                                                      |                    |