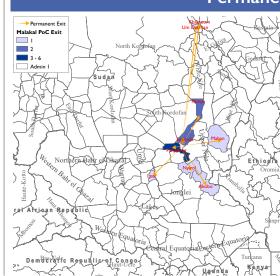

## **Permanent** exits

### n = 44

### **Counties of intended destinations**

| Panyikang       | 32% |
|-----------------|-----|
| Manyo           | 18% |
| Fashoda         | 11% |
| Akobo           | 9%  |
| Maban           | 9%  |
| Um Durman (SDN) | 7%  |
| Nyirol          | 7%  |
| Khartoum (SDN)  | 5%  |
| Leer            | 2%  |