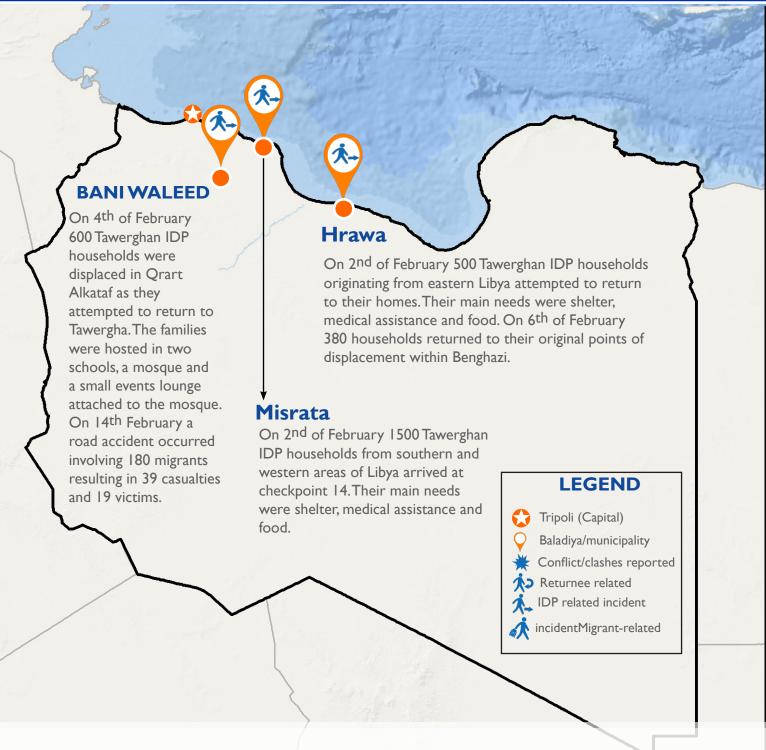

## **DISPLACEMENT EVENT TRACKER - BIWEEKLY UPDATE**

I-14 February 2018

The Event Tracker is part of IOM Libya's Displacement Tracking Matrix (DTM) programme. DTM is a suite of tools that provide a comprehensive articulation of Libya's human mobility patterns. The Event Tracker is a biweekly tool collecting and triangulating information on the whole of Libya on any incidents related to IDPs, returnees and migrants, especially in regards to large population movements updates on border closures and new routes. For more information visit <a href="https://www.globaldtm.info/libya">www.globaldtm.info/libya</a>.