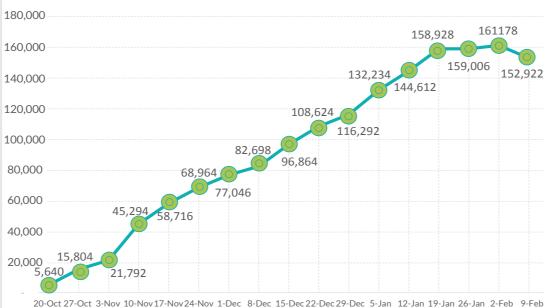

the indicated



## **CUMULATIVE FIGURES CUMULATIVE CURRENTLY STILL RETURNED** Telafar 17.10 TO 9.2 DISPLACED 25,487 7,713 **IDP FAMILIES FAMILIES** IDP FAMILIES Shaqlawa 199.200 152,922 46,278 Erbi **INDIVIDUALS IDP INDIVIDUALS IDP INDIVIDUALS** Hamdaniya NUMBER OF IDPS BY MAIN DISTRICT OF DISPLACEMENT Erbil Mosu 70,452 AL-HAMDANIYA Ninewa 63,660 MOSUL 9,234

Locations by main shelter category

Critical shelter arrangements

Unknown shelter arrangements

IDPs by location of displacement

Private settings

Screening sites



**DISPLACED** 

**CUMULATIVE** 





**RETURNED** 





HAMDANIYA DISTRICT



IDP FAMILIES



+ 3%

+313

**CAMPS AND EMERGENCY SITES** 







270

60

AKRE 48

AL-SHIKHAN

**TILKAIF** 

TELAFAR



## **DISPLACEMENT TIMELINE FROM 17 OCTOBER: WEEKLY UPDATES**

Hatra



## LAST WEEK DAILY UPDATES (FROM 27.1 TO 9.2)

Makhmur



Dabes