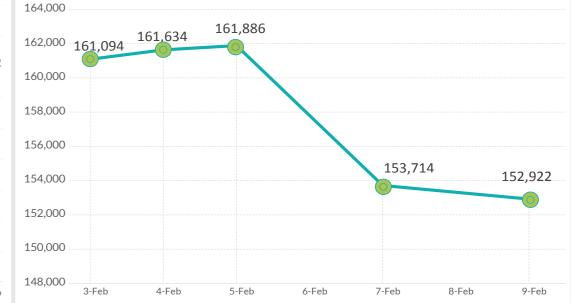

NTLY STILL RETURNED** Telafar 17.10 TO 9.2 DISPLACED 25,487 7,713 **IDP FAMILIES FAMILIES** IDP FAMILIES Shaqlawa 199.200 152,922 46,278 Erbi **INDIVIDUALS IDP INDIVIDUALS IDP INDIVIDUALS** Hamdaniya NUMBER OF IDPS BY MAIN DISTRICT OF DISPLACEMENT Erbil Mosu 70,452 AL-HAMDANIYA Ninewa 63,660 MOSUL 9,234

Locations by main shelter category

Critical shelter arrangements

Unknown shelter arrangements

IDPs by location of displacement

Private settings

Screening sites



**DISPLACED** 

**CUMULATIVE** 





**RETURNED** 





HAMDANIYA DISTRICT



IDP FAMILIES



+ 3%

+313

**CAMPS AND EMERGENCY SITES** 







270

60

AKRE 48

AL-SHIKHAN

**TILKAIF** 

TELAFAR



## **DISPLACEMENT TIMELINE FROM 17 OCTOBER: WEEKLY UPDATES**

Hatra



## LAST WEEK DAILY UPDATES (FROM 27.1 TO 9.2)

Makhmur



Dabes