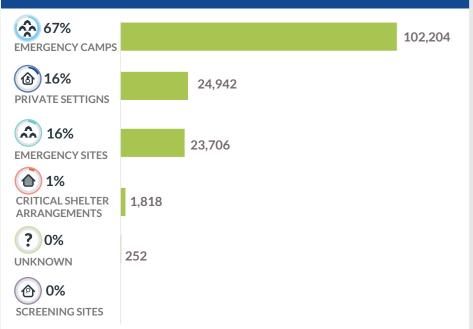

Locations by main shelter category

Critical shelter arrangements

Unknown shelter arrangements

IDPs by location of displacement

Private settings

Screening sites

**DISPLACED** 

**CUMULATIVE** 