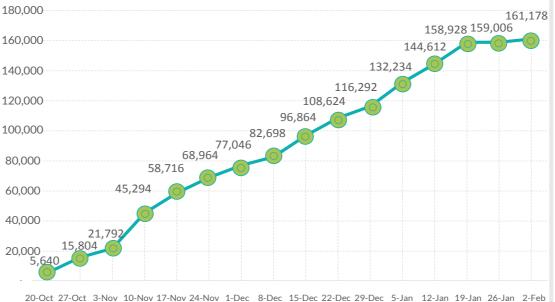

### Danuk **CUMULATIVE** Shikhan + 2,718 **CURRENTLY STILL DISPLACED** + 1,613 IDP FAMILIES Shaqlawa **RETURNED** +23% + 1,105 Erbi Hamdaniya **HAMDANIYA DISTRICT** +7% +905 Erbil **AL-SHIKHAN DISTRICT** Mosul +23% Ninewa +273 NINEWA **IDP FAMILIES MOSUL DISTRICT** Locations by main shelter category +2% Private settings Critical shelter arrangements + 247 **IDP FAMILIES** Screening sites Makhmur Unknown shelter arrangements CAMPS AND EMERGENCY SITES IDPs by location of displacement Hatra 1 + 1.489 Dabes **IDP FAMILIES** DISPLACEMENT TIMELINE FROM 17 OCTOBER: WEEKLY UPDATES LAST WEEK DAILY UPDATES (FROM 27.1 TO 2.2)