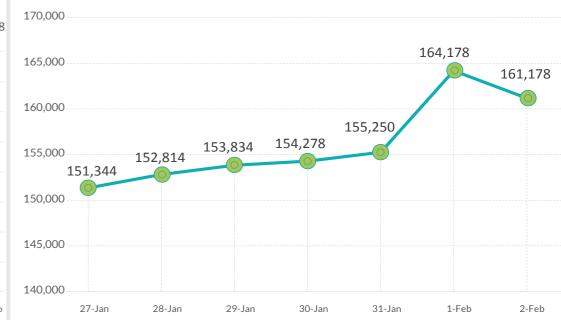

### Danuk **CUMULATIVE** Shikhan + 2,718 **CURRENTLY STILL DISPLACED** + 1,613 IDP FAMILIES Shaqlawa **RETURNED** +23% + 1,105 Erbi Hamdaniya **HAMDANIYA DISTRICT** +7% +905 Erbil **AL-SHIKHAN DISTRICT** Mosul +23% Ninewa +273 NINEWA **IDP FAMILIES MOSUL DISTRICT** Locations by main shelter category +2% Private settings Critical shelter arrangements + 247 **IDP FAMILIES** Screening sites Makhmur Unknown shelter arrangements CAMPS AND EMERGENCY SITES IDPs by location of displacement Hatra 1 + 1.489 Dabes **IDP FAMILIES** DISPLACEMENT TIMELINE FROM 17 OCTOBER: WEEKLY UPDATES LAST WEEK DAILY UPDATES (FROM 27.1 TO 2.2)