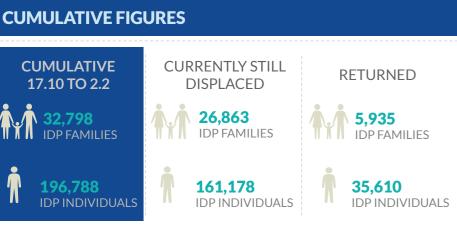

# DISPLACEMENT TRACKING MATRIX EMERGENCY TRACKING

FACTSHEET 14# - MOSUL OPERATIONS FROM 17 OCTOBER TO 2 FEBRUARY

crisis-based tool that aims at tracking sudden displacement situation for the indicated date. The displacement or return movements triggered data and information reported on this page are by specific crises. The ET figures reported on related solely to the displacement caused by the this portal are not cumulative of the all persons Mosul operations which started on 17 October affected by the Mosul crisis thus far, rather the 2016.

The Emergency Tracking (ET) system is a ET update provides only a snapshot of the current