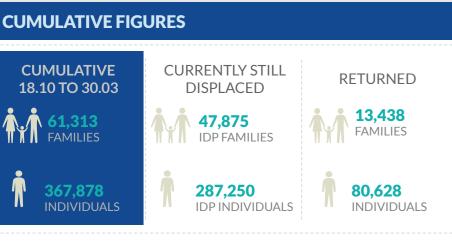

## DISPLACEMENT TRACKING MATRIX EMERGENCY TRACKING

FACTSHEET #22 - MOSUL OPERATIONS FROM 17 OCTOBER TO 30 MARCH

tool that aims at tracking sudden displacement or date. The data and information reported on this page return movements triggered by specific crises. The are related solely to the displacement caused by the ET figures reported on this portal are not cumulative Mosul operations which started on 17 October 2016. of the all persons affected by the Mosul crisis thus Find more information at the Mosul Data Portal: far, rather the ET update provides only a snapshot of <a href="http://iraqdtm.iom.int/EmergencyTracking.aspx">http://iraqdtm.iom.int/EmergencyTracking.aspx</a>

The Emergency Tracking (ET) system is a crisis-based the current displacement situation for the indicated





## NUMBER OF IDPS BY MAIN DISTRICT OF DISPLACEMENT MOSUL 151,182 AL-HAMDANIYA 99,090 AL-SHIKHAN **HATRA** TELAFAR 282 **AKRE** 54 TILKAIF