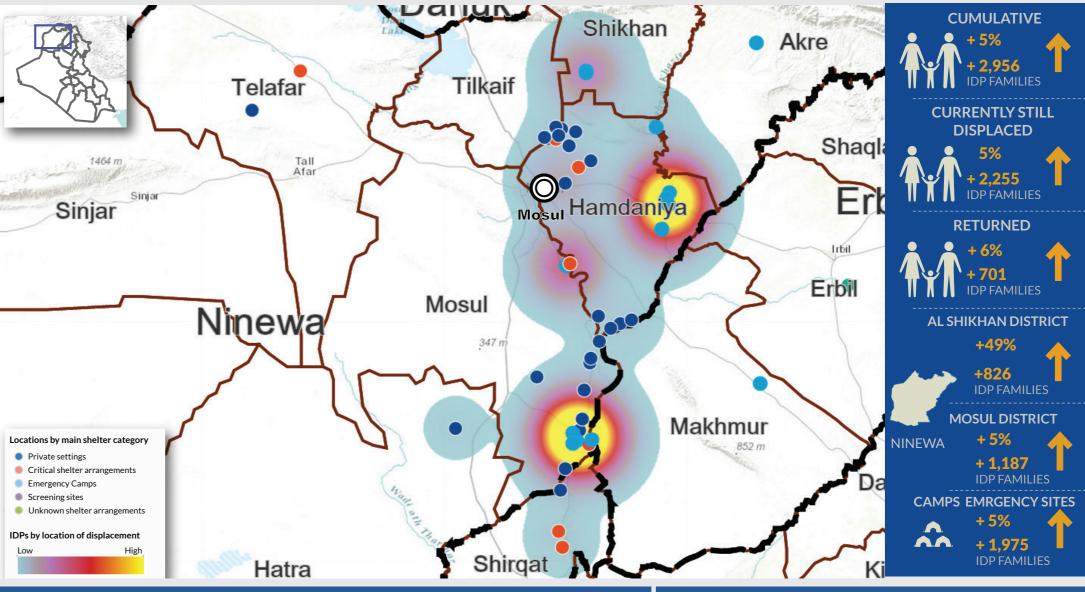

## NUMBER OF IDPS BY MAIN DISTRICT OF DISPLACEMENT MOSUL 151,182 AL-HAMDANIYA 99,090 AL-SHIKHAN **HATRA** TELAFAR 282 **AKRE** 54 TILKAIF