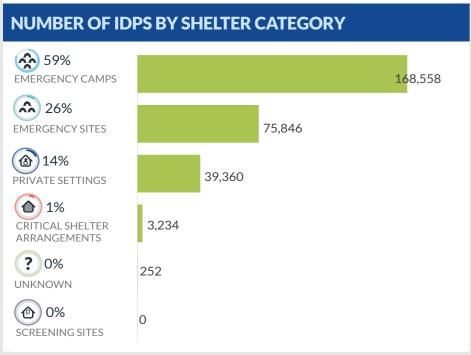

udden displacement or date. The data and information reported on this page return movements triggered by specific crises. The are related solely to the displacement caused by the ET figures reported on this portal are not cumulative Mosul operations which started on 17 October 2016. of the all persons affected by the Mosul crisis thus Find more information at the Mosul Data Portal: far, rather the ET update provides only a snapshot of <a href="http://iraqdtm.iom.int/EmergencyTracking.aspx">http://iraqdtm.iom.int/EmergencyTracking.aspx</a>

The Emergency Tracking (ET) system is a crisis-based the current displacement situation for the indicated





## NUMBER OF IDPS BY MAIN DISTRICT OF DISPLACEMENT MOSUL 151,182 AL-HAMDANIYA 99,090 AL-SHIKHAN **HATRA** TELAFAR 282 **AKRE** 54 TILKAIF