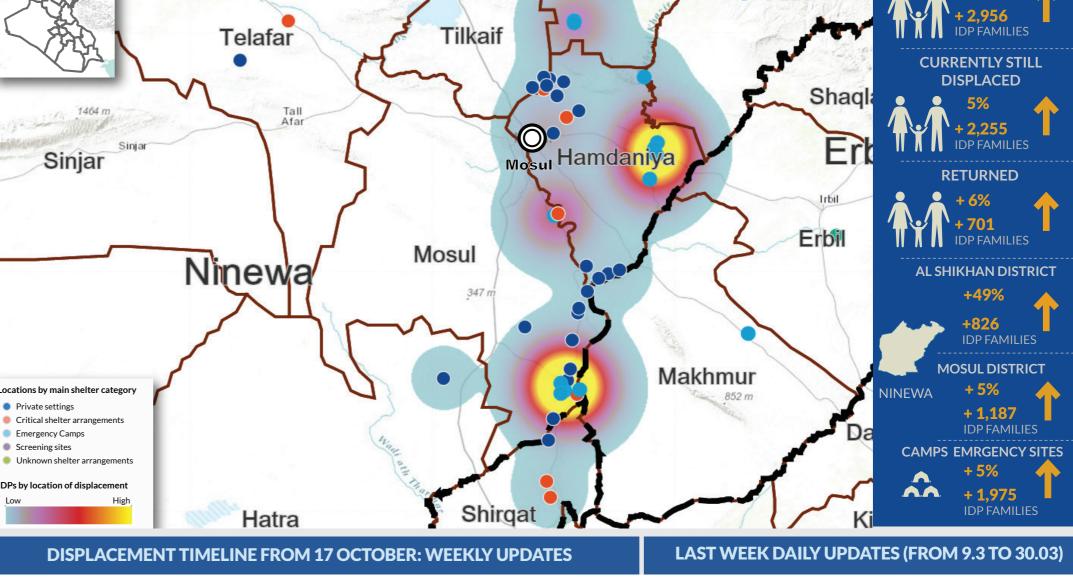

## NUMBER OF IDPS BY MAIN DISTRICT OF DISPLACEMENT MOSUL 151,182 AL-HAMDANIYA 99,090 AL-SHIKHAN **HATRA** TELAFAR 282 **AKRE** 54 TILKAIF