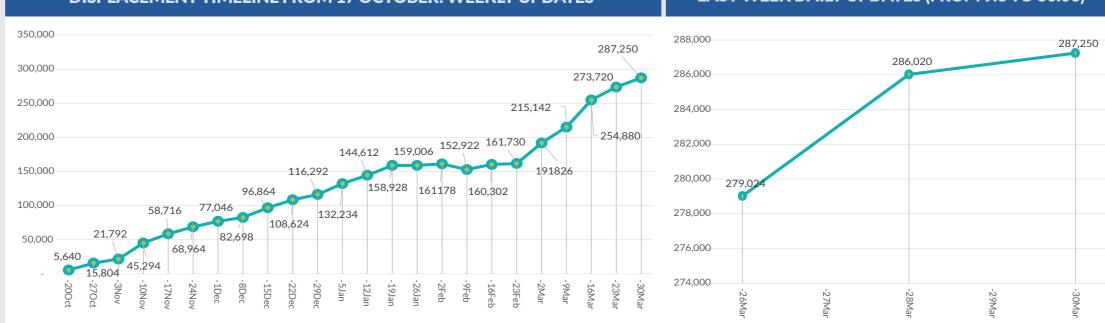

## DISPLACEMENT TRACKING MATRIX EMERGENCY TRACKING

FACTSHEET #22 - MOSUL OPERATIONS FROM 17 OCTOBER TO 30 MARCH

tool that aims at tracking sudden displacement or date. The data and information reported on this page return movements triggered by specific crises. The are related solely to the displacement caused by the ET figures reported on this portal are not cumulative Mosul operations which started on 17 October 2016. of the all persons affected by the Mosul crisis thus Find more information at the Mosul Data Portal: far, rather the ET update provides only a snapshot of <a href="http://iraqdtm.iom.int/EmergencyTracking.aspx">http://iraqdtm.iom.int/EmergencyTracking.aspx</a>