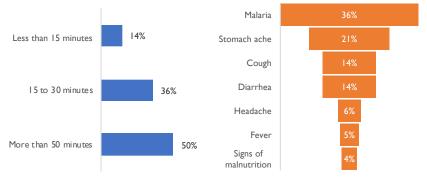

# DISPLACEMENT TRACKING MATRIX (DTM) CHAD — LAC PROVINCE

Distance of assessed locations to nearest health service (walking distance)

This map is for illustrative purposes only. Representations and the use of boundaries and geographical names on this map may include errors and do not imply judgment of the legal status of a territory, nor official recognition or acceptance of these boundaries by IOM. Geographic coordinates of villages and sites were collected during field assessments. However, some locations, especially those of the sous-prefecture of Kaiga-Kindjiria, were evaluated remotely due to security reasons.

## Most common health problems