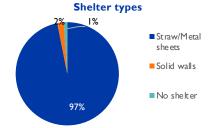

ogrammes. Data is collected from key informants at the villages and sites hosting displaced populations. This dashboard presents key results from Round 10 of DTM assessments carried out between 15 January and 26 February 2020 in 204 displacement locations. During data collection, a 23 per cent increase in the number of displaced persons was observed compared to the previous round. This increase results from the rise in the frequency of attacks by Non-State Armed Groups. It is also explained by the expansion of the geographic coverage of DTM assessments during this round (204 assessed locations during this round, compared to 184 during Round 9).



#### Location of displaced persons



81% of displaced persons live in displacement sites



19% of displaced persons live in host communities















# DISPLACEMENT TRACKING MATRIX (DTM) CHAD — LAC PROVINCE

Distance of assessed locations to nearest health service (walking distance)



This map is for illustrative purposes only. Representations and the use of boundaries and geographical names on this map may include errors and do not imply judgment of the legal status of a territory, nor official recognition or acceptance of these boundaries by IOM. Geographic coordinates of villages and sites were collected during field assessments. However, some locations, especially those of the sous-prefecture of Kaiga-Kindjiria, were evaluated remotely due to security reasons.

## Priority needs of displaced population



### Evolution of the number of displaced persons over the five previous DTM assessments







## Most common heal