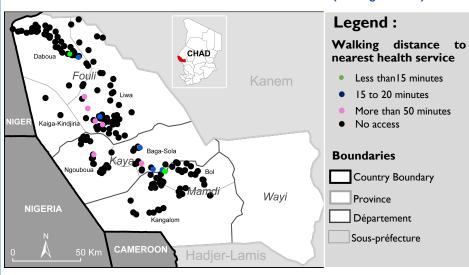

# DISPLACEMENT TRACKING MATRIX (DTM) CHAD — LAC PROVINCE

Distance of assessed locations to nearest health service (walking distance)

This map is for illustrative purposes only. Representations and the use of boundaries and geographical names on this map may include errors and do not imply judgment of the legal status of a territory, nor official recognition or acceptance of these boundaries by IOM. Geographic coordinates of villages and sites were collected during field assessments. However, some locations, especially those of the sous-prefecture of Kaiga-Kindjiria, were evaluated remotely due to security reasons.