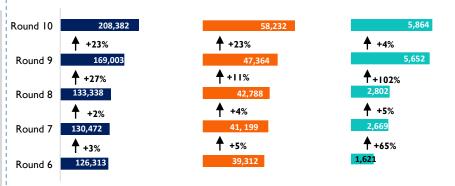

### Number of displaced individuals and households by département

|             |        |             |                       | the state of the s |                         |             |                                   |             |
|-------------|--------|-------------|-----------------------|--------------------------------------------------------------------------------------------------------------------------------------------------------------------------------------------------------------------------------------------------------------------------------------------------------------------------------------------------------------------------------------------------------------------------------------------------------------------------------------------------------------------------------------------------------------------------------------------------------------------------------------------------------------------------------------------------------------------------------------------------------------------------------------------------------------------------------------------------------------------------------------------------------------------------------------------------------------------------------------------------------------------------------------------------------------------------------------------------------------------------------------------------------------------------------------------------------------------------------------------------------------------------------------------------------------------------------------------------------------------------------------------------------------------------------------------------------------------------------------------------------------------------------------------------------------------------------------------------------------------------------------------------------------------------------------------------------------------------------------------------------------------------------------------------------------------------------------------------------------------------------------------------------------------------------------------------------------------------------------------------------------------------------------------------------------------------------------------------------------------------------|-------------------------|-------------|-----------------------------------|-------------|
| Département | IDPs   |             | Returnees from abroad |                                                                                                                                                                                                                                                                                                                                                                                                                                                                                                                                                                                                                                                                                                                                                                                                                                                                                                                                                                                                                                                                                                                                                                                                                                                                                                                                                                                                                                                                                                                                                                                                                                                                                                                                                                                                                                                                                                                                                                                                                                                                                                                                | Returnees (former IDPs) |             | Third Country<br>Nationals (TCNs) |             |
|             |        | Individuals | Households            | Individuals                                                                                                                                                                                                                                                                                                                                                                                                                                                                                                                                                                                                                                                                                                                                                                                                                                                                                                                                                                                                                                                                                                                                                                                                                                                                                                                                                                                                                                                                                                                                                                                                                                                                                                                                                                                                                                                                                                                                                                                                                                                                                                                    | Households              | Individuals | Households                        | Individuals |
| Fouli       | 20,861 | 94,791      | 2,574                 | 14,970                                                                                                                                                                                                                                                                                                                                                                                                                                                                                                                                                                                                                                                                                                                                                                                                                                                                                                                                                                                                                                                                                                                                                                                                                                                                                                                                                                                                                                                                                                                                                                                                                                                                                                                                                                                                                                                                                                                                                                                                                                                                                                                         | 1,814                   | 10,880      | 199                               | 1,036       |
| Кауа        | 12,708 | 58,191      | 3,406                 | 14,927                                                                                                                                                                                                                                                                                                                                                                                                                                                                                                                                                                                                                                                                                                                                                                                                                                                                                                                                                                                                                                                                                                                                                                                                                                                                                                                                                                                                                                                                                                                                                                                                                                                                                                                                                                                                                                                                                                                                                                                                                                                                                                                         | 326                     | 1,915       | 275                               | 1,184       |
| Mamdi       | 13,185 | 55,400      | 657                   | 3,705                                                                                                                                                                                                                                                                                                                                                                                                                                                                                                                                                                                                                                                                                                                                                                                                                                                                                                                                                                                                                                                                                                                                                                                                                                                                                                                                                                                                                                                                                                                                                                                                                                                                                                                                                                                                                                                                                                                                                                                                                                                                                                                          | 3,034                   | 11,835      | 722                               | 3,644       |
| Total       | 46,754 | 208,382     | 6,637                 | 33,602                                                                                                                                                                                                                                                                                                                                                                                                                                                                                                                                                                                                                                                                                                                                                                                                                                                                                                                                                                                                                                                                                                                                                                                                                                                                                                                                                                                                                                                                                                                                                                                                                                                                                                                                                                                                                                                                                                                                                                                                                                                                                                                         | 5,174                   | 24,630      | 1,196                             | 5,864       |

#### Context and methodology

For more than five years, Chad and others countries of the Lake Chad Basin (Cameroon, Niger and Nigeria) have been the targets of attacks by armed groups that have caused significant internal and cross-border population displacements. In Chad. IOM has been implementing the Displacement Tracking Matrix (DTM) since May 2015 in the Lac Province to gather updates on the number, profiles and needs of populations displaced due to this crisis, in order to inform humanitarian and development programmes. Data is collected from key informants at the villages and sites hosting displaced populations. This dashboard presents key results from Round 10 of DTM assessments carried out between 15 January and 26 February 2020 in 204 displacement locations. During data collection, a 23 per cent increase in the number of displaced persons was observed compared to the previous round. This increase results from the rise in the frequency of attacks by Non-State Armed Groups. It is also explained by the expansion of the geographic coverage of DTM assessments during this round (204 assessed locations during this round, compared to 184 during Round 9).

### Evolution of the number of displaced persons over the five previous DTM assessments