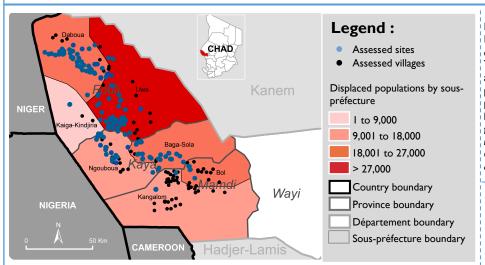

## **7%** Elderly (+60 years old)

Demographic data were collected at the household level through a demographic calculator with a sample of 1,714 households

**Demographic profile** 

This map is for illustrative purposes only. Representations and the use of boundaries and geographical names on this map may include errors and do not imply judgment of the legal status of a territory, nor official recognition or acceptance of these boundaries by IOM. Geographic coordinates of villages and sites were collected during field assessments. However, some locations, especially those of the sous-brefecture of Kaiga-Kindiiria, were evaluated remotely due to security reasons.

### Number of displaced individuals and households by département

|             |        |             |                       | the state of the s |                         |             |                                   |             |
|-------------|--------|-------------|-----------------------|--------------------------------------------------------------------------------------------------------------------------------------------------------------------------------------------------------------------------------------------------------------------------------------------------------------------------------------------------------------------------------------------------------------------------------------------------------------------------------------------------------------------------------------------------------------------------------------------------------------------------------------------------------------------------------------------------------------------------------------------------------------------------------------------------------------------------------------------------------------------------------------------------------------------------------------------------------------------------------------------------------------------------------------------------------------------------------------------------------------------------------------------------------------------------------------------------------------------------------------------------------------------------------------------------------------------------------------------------------------------------------------------------------------------------------------------------------------------------------------------------------------------------------------------------------------------------------------------------------------------------------------------------------------------------------------------------------------------------------------------------------------------------------------------------------------------------------------------------------------------------------------------------------------------------------------------------------------------------------------------------------------------------------------------------------------------------------------------------------------------------------|-------------------------|-------------|-----------------------------------|-------------|
| Département | IDPs   |             | Returnees from abroad |                                                                                                                                                                                                                                                                                                                                                                                                                                                                                                                                                                                                                                                                                                                                                                                                                                                                                                                                                                                                                                                                                                                                                                                                                                                                                                                                                                                                                                                                                                                                                                                                                                                                                                                                                                                                                                                                                                                                                                                                                                                                                                                                | Returnees (former IDPs) |             | Third Country<br>Nationals (TCNs) |             |
|             |        | Individuals | Households            | Individuals                                                                                                                                                                                                                                                                                                                                                                                                                                                                                                                                                                                                                                                                                                                                                                                                                                                                                                                                                                                                                                                                                                                                                                                                                                                                                                                                                                                                                                                                                                                                                                                                                                                                                                                                                                                                                                                                                                                                                                                                                                                                                                                    | Households              | Individuals | Households                        | Individuals |
| Fouli       | 20,861 | 94,791      | 2,574                 | 14,970                                                                                                                                                                                                                                                                                                                                                                                                                                                                                                                                                                                                                                                                                                                                                                                                                                                                                                                                                                                                                                                                                                                                                                                                                                                                                                                                                                                                                                                                                                                                                                                                                                                                                                                                                                                                                                                                                                                                                                                                                                                                                                                         | 1,814                   | 10,880      | 199                               | 1,036       |
| Кауа        | 12,708 | 58,191      | 3,406                 | 14,927                                                                                                                                                                                                                                                                                                                                                                                                                                                                                                                                                                                                                                                                                                                                                                                                                                                                                                                                                                                                                                                                                                                                                                                                                                                                                                                                                                                                                                                                                                                                                                                                                                                                                                                                                                                                                                                                                                                                                                                                                                                                                                                         | 326                     | 1,915       | 275                               | 1,184       |
| Mamdi       | 13,185 | 55,400      | 657                   | 3,705                                                                                                                                                                                                                                                                                                                                                                                                                                                                                                                                                                                                                                                                                                                                                                                                                                                                                                                                                                                                                                                                                                                                                                                                                                                                                                                                                                                                                                                                                                                                                                                                                                                                                                                                                                                                                                                                                                                                                                                                                                                                                                                          | 3,034                   | 11,835      | 722                               | 3,644       |
| Total       | 46,754 | 208,382     | 6,637                 | 33,602                                                                                                                                                                                                                                                                                                                                                                                                                                                                                                                                                                                                                                                                                                                                                                                                                                                                                                                                                                                                                                                                                                                                                                                                                                                                                                                                                                                                                                                                                                                                                                                                                                                                                                                                                                                                                                                                                                                                                                                                                                                                                                                         | 5,174                   | 24,630      | 1,196                             | 5,864       |