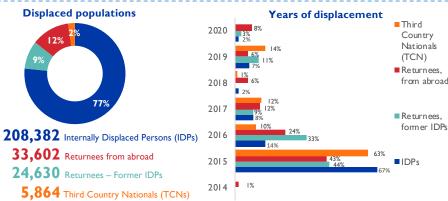

### Number of displaced individuals and households by département

|             |        |             |                       | the state of the s |                         |             |                                   |             |
|-------------|--------|-------------|-----------------------|--------------------------------------------------------------------------------------------------------------------------------------------------------------------------------------------------------------------------------------------------------------------------------------------------------------------------------------------------------------------------------------------------------------------------------------------------------------------------------------------------------------------------------------------------------------------------------------------------------------------------------------------------------------------------------------------------------------------------------------------------------------------------------------------------------------------------------------------------------------------------------------------------------------------------------------------------------------------------------------------------------------------------------------------------------------------------------------------------------------------------------------------------------------------------------------------------------------------------------------------------------------------------------------------------------------------------------------------------------------------------------------------------------------------------------------------------------------------------------------------------------------------------------------------------------------------------------------------------------------------------------------------------------------------------------------------------------------------------------------------------------------------------------------------------------------------------------------------------------------------------------------------------------------------------------------------------------------------------------------------------------------------------------------------------------------------------------------------------------------------------------|-------------------------|-------------|-----------------------------------|-------------|
| Département | IDPs   |             | Returnees from abroad |                                                                                                                                                                                                                                                                                                                                                                                                                                                                                                                                                                                                                                                                                                                                                                                                                                                                                                                                                                                                                                                                                                                                                                                                                                                                                                                                                                                                                                                                                                                                                                                                                                                                                                                                                                                                                                                                                                                                                                                                                                                                                                                                | Returnees (former IDPs) |             | Third Country<br>Nationals (TCNs) |             |
|             |        | Individuals | Households            | Individuals                                                                                                                                                                                                                                                                                                                                                                                                                                                                                                                                                                                                                                                                                                                                                                                                                                                                                                                                                                                                                                                                                                                                                                                                                                                                                                                                                                                                                                                                                                                                                                                                                                                                                                                                                                                                                                                                                                                                                                                                                                                                                                                    | Households              | Individuals | Households                        | Individuals |
| Fouli       | 20,861 | 94,791      | 2,574                 | 14,970                                                                                                                                                                                                                                                                                                                                                                                                                                                                                                                                                                                                                                                                                                                                                                                                                                                                                                                                                                                                                                                                                                                                                                                                                                                                                                                                                                                                                                                                                                                                                                                                                                                                                                                                                                                                                                                                                                                                                                                                                                                                                                                         | 1,814                   | 10,880      | 199                               | 1,036       |
| Кауа        | 12,708 | 58,191      | 3,406                 | 14,927                                                                                                                                                                                                                                                                                                                                                                                                                                                                                                                                                                                                                                                                                                                                                                                                                                                                                                                                                                                                                                                                                                                                                                                                                                                                                                                                                                                                                                                                                                                                                                                                                                                                                                                                                                                                                                                                                                                                                                                                                                                                                                                         | 326                     | 1,915       | 275                               | 1,184       |
| Mamdi       | 13,185 | 55,400      | 657                   | 3,705                                                                                                                                                                                                                                                                                                                                                                                                                                                                                                                                                                                                                                                                                                                                                                                                                                                                                                                                                                                                                                                                                                                                                                                                                                                                                                                                                                                                                                                                                                                                                                                                                                                                                                                                                                                                                                                                                                                                                                                                                                                                                                                          | 3,034                   | 11,835      | 722                               | 3,644       |
| Total       | 46,754 | 208,382     | 6,637                 | 33,602                                                                                                                                                                                                                                                                                                                                                                                                                                                                                                                                                                                                                                                                                                                                                                                                                                                                                                                                                                                                                                                                                                                                                                                                                                                                                                                                                                                                                                                                                                                                                                                                                                                                                                                                                                                                                                                                                                                                                                                                                                                                                                                         | 5,174                   | 24,630      | 1,196                             | 5,864       |

### Evolution of the number of displaced persons over the five previous DTM assessments