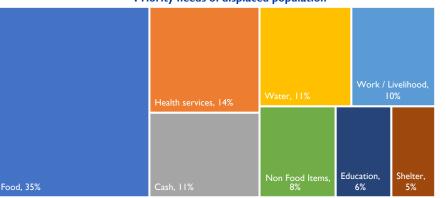

ersons



81% of displaced persons live in displacement sites



19% of displaced persons live in host communities















# DISPLACEMENT TRACKING MATRIX (DTM) CHAD — LAC PROVINCE

Distance of assessed locations to nearest health service (walking distance)



This map is for illustrative purposes only. Representations and the use of boundaries and geographical names on this map may include errors and do not imply judgment of the legal status of a territory, nor official recognition or acceptance of these boundaries by IOM. Geographic coordinates of villages and sites were collected during field assessments. However, some locations, especially those of the sous-prefecture of Kaiga-Kindjiria, were evaluated remotely due to security reasons.

## Priority needs of displaced population



### Evolution of the number of displaced persons over the five previous DTM assessments







## Most common health problems