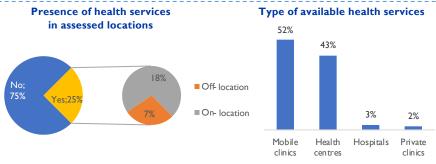

# DISPLACEMENT TRACKING MATRIX (DTM) CHAD — LAC PROVINCE

Distance of assessed locations to nearest health service (walking distance)

This map is for illustrative purposes only. Representations and the use of boundaries and geographical names on this map may include errors and do not imply judgment of the legal status of a territory, nor official recognition or acceptance of these boundaries by IOM. Geographic coordinates of villages and sites were collected during field assessments. However, some locations, especially those of the sous-prefecture of Kaiga-Kindjiria, were evaluated remotely due to security reasons.