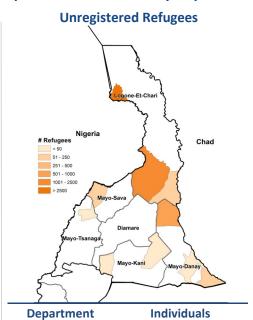

| Department         | Individuals |  |
|--------------------|-------------|--|
| Logone-Et-Chari    | 7,030       |  |
| Mayo-Danay         | 844         |  |
| Mayo-Sava          | 172         |  |
| Mayo-Tsanaga       | 50          |  |
| Mayo-Kani          | 12          |  |
| Diamaré            | -           |  |
| <b>Grand Total</b> | 8,108       |  |