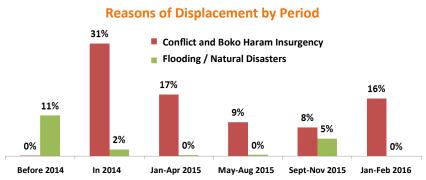

# Displacement Tracking Matrix (DTM)

Round 2—February 2016

# Cameroon

### **Displacement Overview**



**213,512** Individuals **39,902** Households



**169,970** IDPs (80%)

**8,108** Unregistered Refugees (4%)

**35,434** Returnees (16%)

# Demographics 50% Female 50% Male 63% Minors 8.35 Average Household Size Age/Gender Distribution Male Age Female (in % of total by sex) 7% 60+ 7% 28% 18-59 31% 30% 6-17 31%





## **Population Distribution by Department**



| Department         | Individuals |
|--------------------|-------------|
| Logone-Et-Chari    | 102,917     |
| Mayo-Tsanaga       | 22,426      |
| Mayo-Sava          | 21,672      |
| Mayo-Danay         | 19,057      |
| Diamaré            | 3,655       |
| Mayo-Kani          | 243         |
| <b>Grand Total</b> | 169,970     |



| Department         | Individuals |  |
|--------------------|-------------|--|
| Logone-Et-Chari    | 7,030       |  |
| Mayo-Danay         | 844         |  |
| Mayo-Sava          | 172         |  |
| Mayo-Tsanaga       | 50          |  |
| Mayo-Kani          | 12          |  |
| Diamaré            | -           |  |
| <b>Grand Total</b> | 8,108       |  |



| Department         | Individuals |  |
|----------