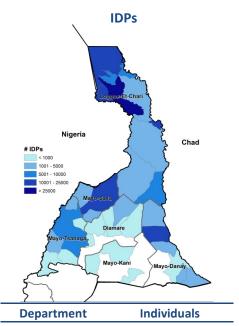

## **Population Distribution by Department**

| Department         | Individuals |
|--------------------|-------------|
| Logone-Et-Chari    | 102,917     |
| Mayo-Tsanaga       | 22,426      |
| Mayo-Sava          | 21,672      |
| Mayo-Danay         | 19,057      |
| Diamaré            | 3,655       |
| Mayo-Kani          | 243         |
| <b>Grand Total</b> | 169,970     |