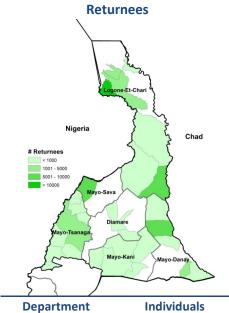

| Department         | Individuals |  |
|--------------------|-------------|--|
| Logone-Et-Chari    | 23,436      |  |
| Mayo-Danay         | 8,450       |  |
| Mayo-Sava          | -           |  |
| Mayo-Tsanaga       | 3,234       |  |
| Diamaré            | 144         |  |
| Mayo-Kani          | 170         |  |
| <b>Grand Total</b> | 35,434      |  |