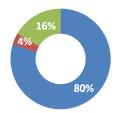

### **Displacement Overview**

**213,512** Individuals **39,902** Households

**169,970** IDPs (80%)

**8,108** Unregistered Refugees (4%)

**35,434** Returnees (16%)