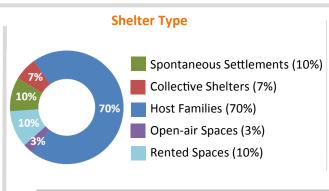

## **Population Distribution by Department**

| Department         | Individuals |
|--------------------|-------------|
| Logone-Et-Chari    | 102,917     |
| Mayo-Tsanaga       | 22,426      |
| Mayo-Sava          | 21,672      |
| Mayo-Danay         | 19,057      |
| Diamaré            | 3,655       |
| Mayo-Kani          | 243         |
| <b>Grand Total</b> | 169,970     |

| Department         | Individuals |  |
|--------------------|-------------|--|
| Logone-Et-Chari    | 7,030       |  |
| Mayo-Danay         | 844         |  |
| Mayo-Sava          | 172         |  |
| Mayo-Tsanaga       | 50          |  |
| Mayo-Kani          | 12          |  |
| Diamaré            | -           |  |
| <b>Grand Total</b> | 8,108       |  |

| Department         | Individuals |  |
|--------------------|-------------|--|
| Logone-Et-Chari    | 23,436      |  |
| Mayo-Danay         | 8,450       |  |
| Mayo-Sava          | -           |  |
| Mayo-Tsanaga       | 3,234       |  |
| Diamaré            | 144         |  |
| Mayo-Kani          | 170         |  |
| <b>Grand Total</b> | 35,434      |  |