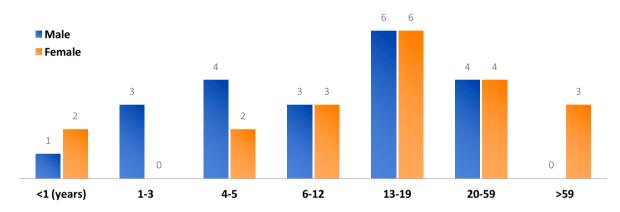

### **Population Demographics**

Source: Disaster Response Operations Monitoring and Information Center, DSWD, data as of 10 August 2017

Profiling is still ongoing. Age and sex disaggregated data for most of the sites are still incomplete. Some only have sex disaggregated data and total head count. Thus, the actual headcount of persons is different from the total disaggregated data.