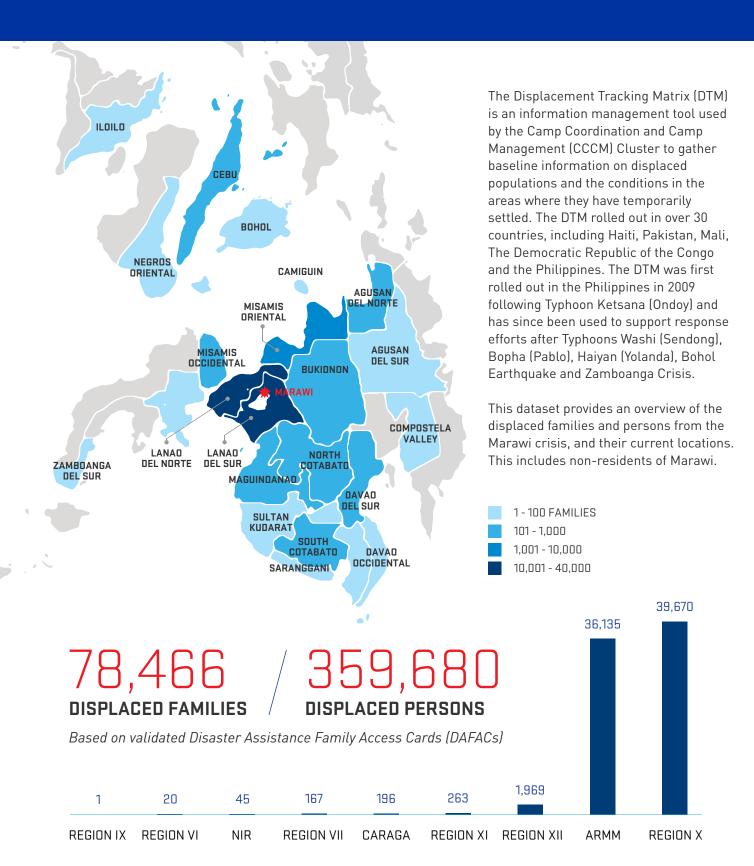

# **Background**

On 23 May 2017, a group of rebel fighters called the "Maute Group" attacked the city of Marawi in Lanao del Sur, population: 211,000+. The assault affected 98% of the population, displacing 359,680 people.

The migration of persons from Marawi is a unique situation, in that a majority of the displaced have sought shelter from relatives, instead of heading to evacuation centers set up by the government and its partners. A large issue in evacuation centers is congestion, which is partly relieved by home-based and community-based IDPs, although their option to find refuge in family opens them up to other issues as well, including access to aid and assistance.