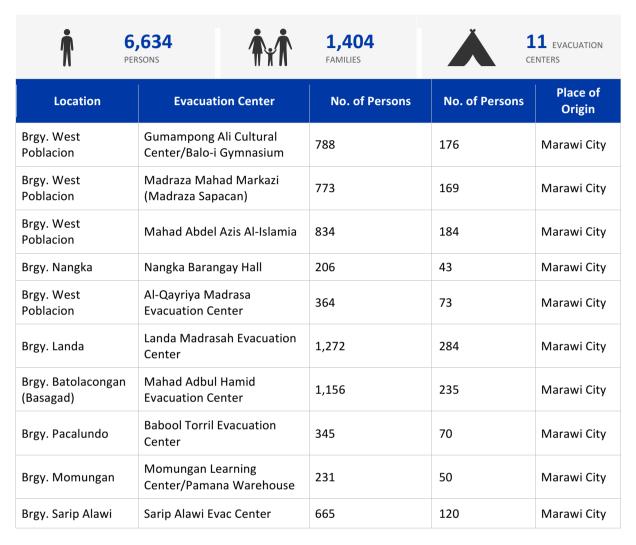

# Balo-i Municipality Evacuation Centers

### **Population Demographics**

Source: Disaster Response Operations Monitoring and Information Center, DSWD, data as of 10 August 2017

Profiling is still ongoing. Age and sex disaggregated data for most of the sites are still incomplete. Some only have sex disaggregated data and total head count. Thus, the actual headcount of persons is different from the total disaggregated data.