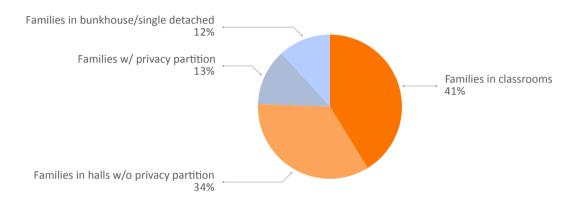

ading to evacuation centers set up by the government and its partners. A large issue in evacuation centers is congestion, which is partly relieved by home-based and community-based IDPs, although their option to find refuge in family opens them up to other issues as well, including access to aid and assistance.

# **Iligan City** Evacuation Centers

# **Population Demographics**



Source: Disaster Response Operations Monitoring and Information Center, DSWD, data as of 10 August 2017



Profiling is still ongoing. Age and sex disaggregated data for most of the sites are still incomplete. Some only have sex disaggregated data and total head count. Thus, the actual headcount of persons is different from the total disaggregated data.

### **Vulnerable Demographics**



### Shelter Breakdown



### Thematic Summary of Issues, Gaps and Needs

Issues in Iligan City evacuation centers revolve mostly around three areas:

### Shelter

All the evacuation centers in Iligan do not have enough space for partitions, while multipurpose halls have been used as evacuations centers. Safe cooking counters, however, have already been provided by HRC.

### **Protection**

- The Bayanihan Gymnasium still lacks sessions for children and family development, while the Maria Cristina Gymnasium lacks a child-friendly space.
- All evacuation centers lack modified facilities for PWDs, with the Bayanihan and Buru-un gymnasiums each sheltering two persons with disability.
- All evacuation centers have also not been oriented on mine risks.
- In the Buru-un Gym, psychosocial activities have been conducted