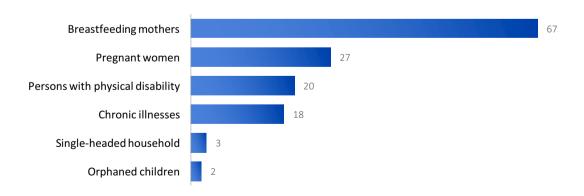

ty |
| Brgy. Tipanoy          | 245    | 75    | Marawi City |
| Brgy. Tomas Cabili     | 8,232  | 2,058 | Marawi City |
| Brgy. Tubod            | 28,993 | 6,355 | Marawi City |
| Brgy. Ubaldo Laya      | 3,208  | 802   | Marawi City |
| Brgy. Upper Tominobo   | 410    | 86    | Marawi City |
| Brgy. Upper Hinaplanon | 5,359  | 1,136 | Marawi City |
| Brgy. Villa Verde      | 1,204  | 301   | Marawi City |

Source: Disaster Response Operations Monitoring and Information Center, DSWD, data as of 10 August 2017



Profiling is still ongoing. Age and sex disaggregated data for most of the sites are still incomplete. Some only have sex disaggregated data and total head count. Thus, the actual headcount of persons is different from the total disaggregated data.

# **Vulnerable Demographics**



### Thematic Summary of Issues, Gaps and Needs

Four predominant areas of concern need to be addressed in community-based shelters in Iligan City.

#### Shelter

- Majority of the community-based shelters are unsafe from natural hazards.
- Several locations experience problems with water and electricity bills, particularly the Madrasah host in Upper Hinaplanon that has no water and electricity at all.

### Food & NFI

- One-third of the CB locations (Mahad Cabaro Al Islamie, Madrasah and the day care) do not have cooked food, biscuits or fresh food (fruits, vegetables, fish and meat). These same locations also do not have supplemental feeding for children, lactating mothers and pregnant women. The first two locations also do not have communal feeding.
- Majority of the community-based lo