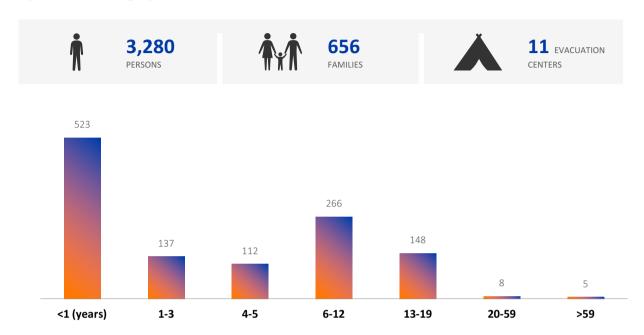

# **Population Demographics**

Source: Disaster Response Operations Monitoring and Information Center, DSWD, data as of 10 August 2017

Profiling is still ongoing. Age and sex disaggregated data for most of the sites are still incomplete. Some only have sex disaggregated data and total head count. Thus, the actual headcount of persons is different from the total disaggregated data.