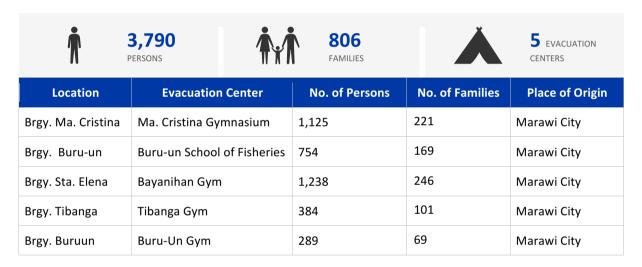

# **Iligan City** Evacuation Centers

### **Education**

Students from Maria Cristina Gymnasium and Buru-un School of Fisheries will be unable to continue their studies.

Several points were also raised in interviews with IDPs in the evacuation centers: