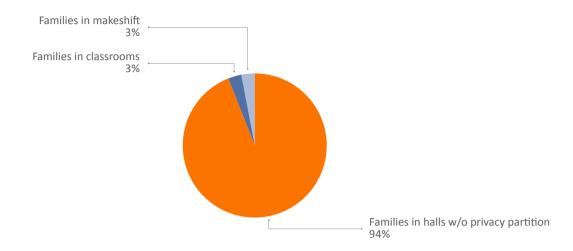

### Shelter Breakdown

### Shelter

All the evacuation centers in Iligan do not have enough space for partitions, while multipurpose halls have been used as evacuations centers. Safe cooking counters, however, have already been provided by HRC.