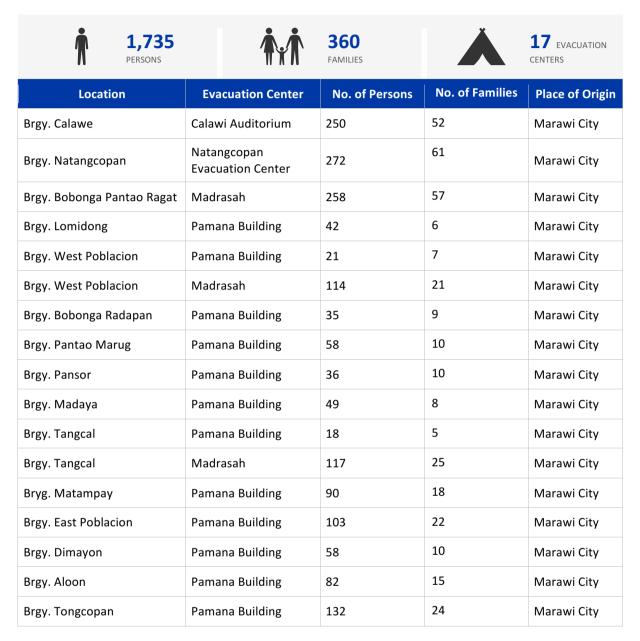

# Pantao Ragat Municipality Evacuation Centers

### **Population Demographics**

Source: Disaster Response Operations Monitoring and Information Center, DSWD, data as of 10 August 2017

Profiling is still ongoing. Age and sex disaggregated data for most of the sites are still incomplete. Some only have sex disaggregated data and total head count. Thus, the actual headcount of persons is different from the total disaggregated data.