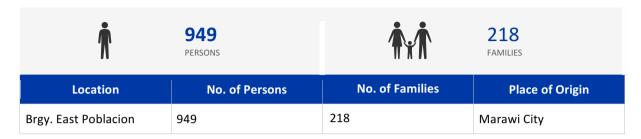

# **Population Demographics**

**115,912** PERSONS

**26,830** FAMILIES

| Location             | No. of Persons | No. of Families | Place of Origin |
|----------------------|----------------|-----------------|-----------------|
| Brgy. Abuno          | 60             | 15              | Marawi City     |
| Brgy. Acmac          | 157            | 27              | Marawi City     |
| Brgy. Bagong Silang  | 4,503          | 856             | Marawi City     |
| Brgy. Bonbonon       | 199            | 58              | Marawi City     |
| Brgy. Buru-un        | 509            | 121             | Marawi City     |
| Brgy. Dalipuga       | 776            | 194             | Marawi City     |
| Brgy. Del Carmen     | 6,045          | 1,209           | Marawi City     |
| Brgy. Digkilaan      | 45             | 12              | Marawi City     |
| Brgy. Ditucalan      | 308            | 85              | Marawi City     |
| Brgy. Hinaplanon     | 2,325          | 510             | Marawi City     |
| Brgy. Kiwalan        | 368            | 92              | Marawi City     |
| Brgy. Luinab         | 3,750          | 779             | Marawi City     |
| Brgy. Ma. Cristina   | 608            | 152             | Marawi City     |
| Brgy. Mahayahay      | 10,130         | 2,026           | Marawi City     |
| Brgy. Mandulog       | 297            | 63              | Marawi City     |
| Brgy. Palao          | 3,332          | 833             | Marawi City     |
| Brgy. Poblacion      | 1,431          | 402             | Marawi City     |
| Brgy. Pugaan         | 24             | 18              | Marawi City     |
| Brgy. Rogongon       | 20             | 4               | Marawi City     |
| Brgy. San Miguel     | 3,076          | 769             | Marawi City     |
| Brgy. San Roque      | 392            | 98              | Marawi City     |
| Brgy. Santa Filomena | 120            | 22              | Marawi City     |
| Brgy. Santiago       | 2,563          | 745             | Marawi City     |
| Brgy. Saray          | 1,952          | 488             | Marawi City     |
| Brgy. Sta Elena      | 9,308          | 2,327           | Marawi City     |
| Brgy. Sto Rosario    | 753            | 167             | Marawi City     |
| Brgy. Suarez         | 1,812          | 487             | Marawi City     |