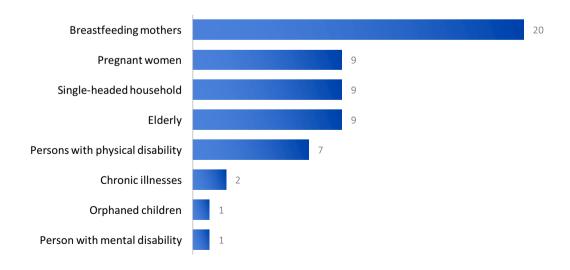

ons on VAW-CP awareness are ongoing.

# Pantar Municipality Home-/Community-Based IDPs

# **Population Demographics**

| Ť        | <b>276</b> PERSONS | ŤiŤ             | <b>69</b> FAMILIES |
|----------|--------------------|-----------------|--------------------|
| Location | No. of Persons     | No. of Families | Place of Origin    |
| Pantar   | 276                | 69              | Marawi City        |

Source: Disaster Response Operations Monitoring and Information Center, DSWD, data as of 10 August 2017



Profiling is still ongoing. Age and sex disaggregated data for most of the sites are still incomplete. Some only have sex disaggregated data and total head count. Thus, the actual headcount of persons is different from the total disaggregated data.

# **Vulnerable Demographics**



### Thematic Summary of Issues, Gaps and Needs

Issues in home-based and community based shelters in Pantar are wide-ranging, covering several clusters that need to address them.

#### Shelter

- 11 shelters have no privacy partitions, while several shelters have no doors or locks.
- Most of the shelters have problems with water and electricity bills, with issues ranging from payments of bills to resorting to rainwater due to lack of money.

#### Food & NFI

- All of the shelters do not have food security support, while almost all shelters do not have supplemental feeding for children and lactating/pregnant women, and communal feeding in the community.
- Seven shelters do not have enough domestic water (for washing, bathing, cooking, etc.). Several shelters also do not have adequate wate