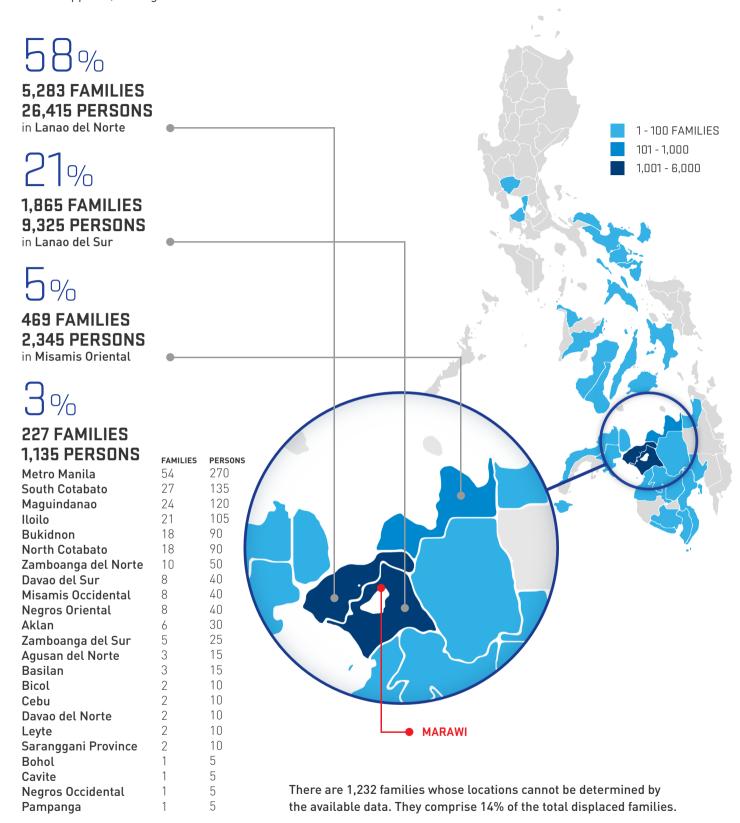

# Current location of Marawi residents dispersed throughout the country

This dataset attempts to map out the current location of residents of Marawi who have dispersed throughout the Philippines, fleeing from the center of the armed conflict.

The data presented covers only 50 barangays out of the 96 barangays in Marawi City and is current as of 1 August 2017. Data from the Department of Social Welfare and Development — Field Office X. The number of individuals is calculated by multiplying the number of families by five, the average size of a Maranao family. This map is for illustration purposes only. The depiction and use of boundaries, geographic names and related data shown on maps and included in this report are not warranted to be error free nor do they imply judgment on the legal status of any territory, or any endorsement or acceptance of such boundaries by IOM.