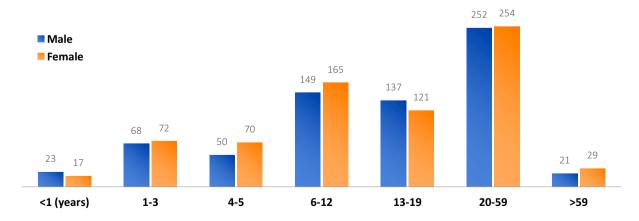

# **Population Demographics**

Source: Disaster Response Operations Monitoring and Information Center, DSWD, data as of 10 August 2017

Profiling is still ongoing. Age and sex disaggregated data for most of the sites are still incomplete. Some only have sex disaggregated data and total head count. Thus, the actual headcount of persons is different from the total disaggregated data.