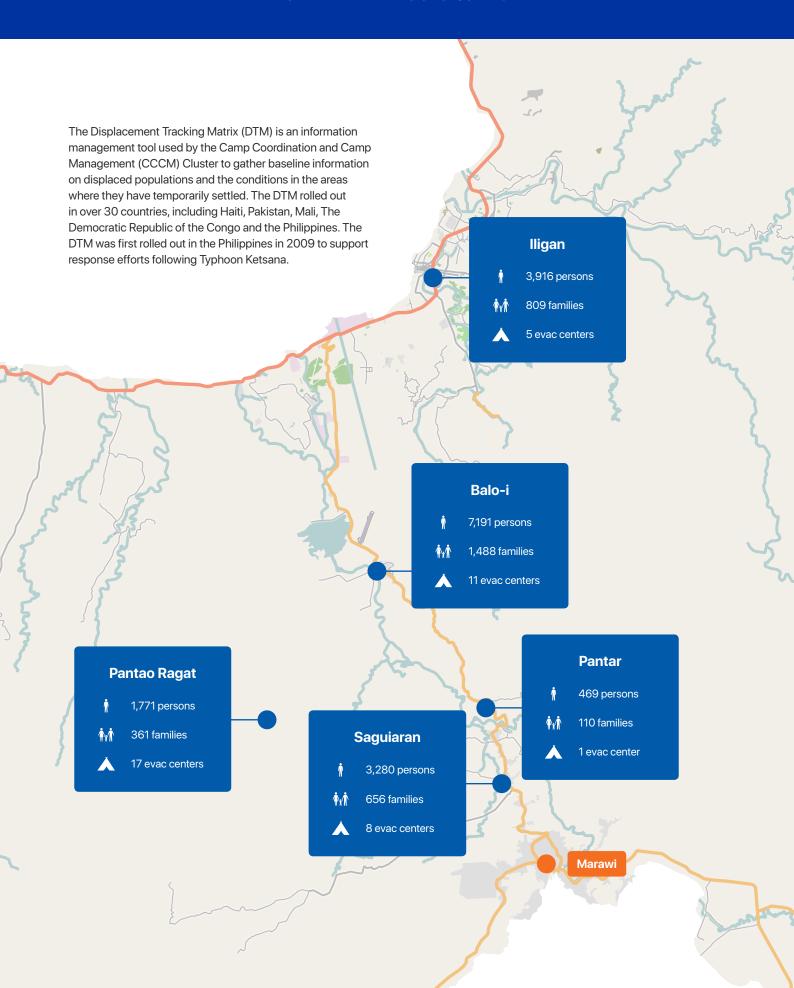

# MARAWI CRISIS DISPLACEMENT TRACKING MATRIX

REPORT #4 DATA AS OF 31 JULY 2017



## **Iligan City**



Profiling is still ongoing. Age and sex disaggregated data for most of the sites are still incomplete. Some have only sex disaggregated data and total head count. Thus, the actual headcount of persons is different from the total disaggregated data.

## **Vulnerable Demographics**

#### **Shelter Breakdown**



The following data show the number of families, persons and evacuation centers in Iligan City, in contrast to the total number of evacuation centers in operation.









#### **Community-Based IDPs**

12 community-based centers were surveyed for Iligan City.

|                 | Needs/Gaps/Issues<br>as of 17 July 2017