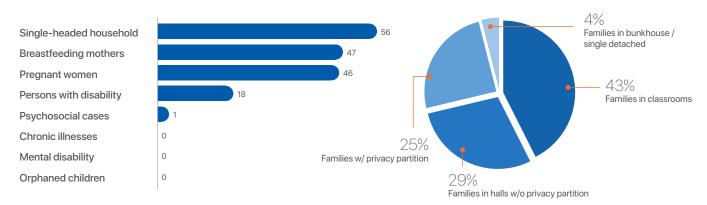

## **Vulnerable Demographics**

#### **Shelter Breakdown**

The following data show the number of families, persons and evacuation centers in Iligan City, in contrast to the total number of evacuation centers in operation.