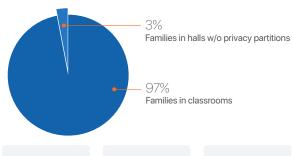

ion activities were conducted by the Nadarius Foundation and CFSI |
| PROTECTION      | There was no protection referral pathway information posted onsite. There are no protective facilities available onsite.                                                                 | There is an ongoing VAW-CP Awareness session and activities for the youth. WFS and breastfeeding are now available, as well as sessions for children and family development.      |

# **Saguiaran Municipality**



Profiling is still ongoing. Age and sex disaggregated data for most of the sites are still incomplete. Some have only sex disaggregated data and total head count. Thus, the actual headcount of persons is different from the total disaggregated data.

## **Vulnerable Demographics**



#### **Shelter Breakdown**









## **Response Monitoring Window**

|                 | Needs/Gaps/Issues<br>as of 30 June 2017                                                                                                                                                                                                                                                                                | <b>Response</b><br>as of 31 July 2017                                                                                                                   |
|-----------------|-----------------------------------------------------------------------------------------------------------------------------------------------------------------------------------------------------------------------------------------------------------