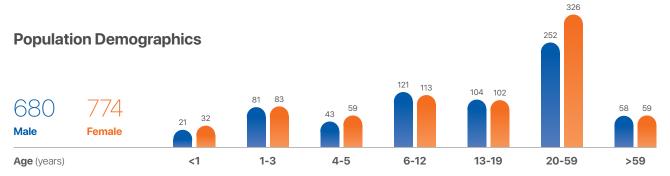

#### **Population Demographics**

Profiling is still ongoing. Age and sex disaggregated data for most of the sites are still incomplete. Some have only sex disaggregated data and total head count. Thus, the actual headcount of persons is different from the total disaggregated data.