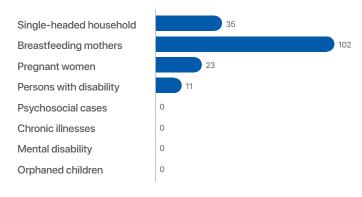

ross and CFSI. Informal education activities were conducted by the Nadarius Foundation and CFSI |
| PROTECTION      | There was no protection referral pathway information posted onsite. There are no protective facilities available onsite.                                                                 | There is an ongoing VAW-CP Awareness session and activities for the youth. WFS and breastfeeding are now available, as well as sessions for children and family development.      |

# **Saguiaran Municipality**



Profiling is still ongoing. Age and sex disaggregated data for most of the sites are still incomplete. Some have only sex disaggregated data and total head count. Thus, the actual headcount of persons is different from the total disaggregated data.

## **Vulnerable Demographics**



#### **Shelter Breakdown**









## **Response Monitoring Window**

|                 | Needs/Gaps/Issues<br>as of 30 June 2017                                                                                                                                                                                                                                                                                | <b>Response</b><br>as of 31 July 2017                                                                                                                   |
|-----------------|-----------------------------------------------------------------------------------------------------------------------------------------------------------------------------------------------------------------------------