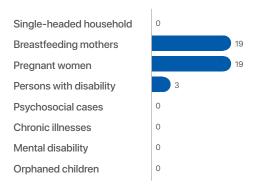

## **Vulnerable Demographics Shelter Breakdown** Families in makeshift Single-headed household Breastfeeding mothers Pregnant women Families in classrooms Persons with disability Psychosocial cases Chronic illnesses 20% Mental disability Families in halls w/o privacy partition Orphaned children 3,916 EVACUATION CENTERS **Response Monitoring Window**