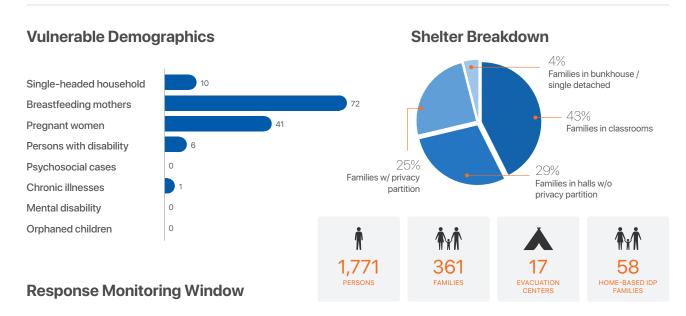

## **Vulnerable Demographics**

#### **Shelter Breakdown**

The following data show the number of families, persons and evacuation centers in Iligan City, in contrast to the total number of evacuation centers in operation.