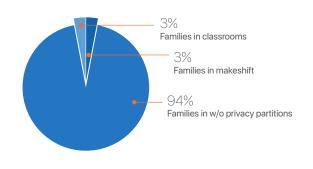

## **Vulnerable Demographics Shelter Breakdown** Families in makeshift Single-headed household Breastfeeding mothers Pregnant women Families in classrooms Persons with disability Psychosocial cases Chronic illnesses 20% Mental disability Families in halls w/o privacy partition Orphaned children 3,916 EVACUATION CENTERS **Response Monitoring Window**