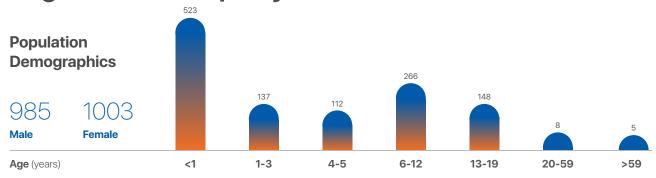

#### **Population Demographics**

Profiling is still ongoing. Age and sex disaggregated data for most of the sites are still incomplete. Some have only sex disaggregated data and total head count. Thus, the actual headcount of persons is different from the total disaggregated data.