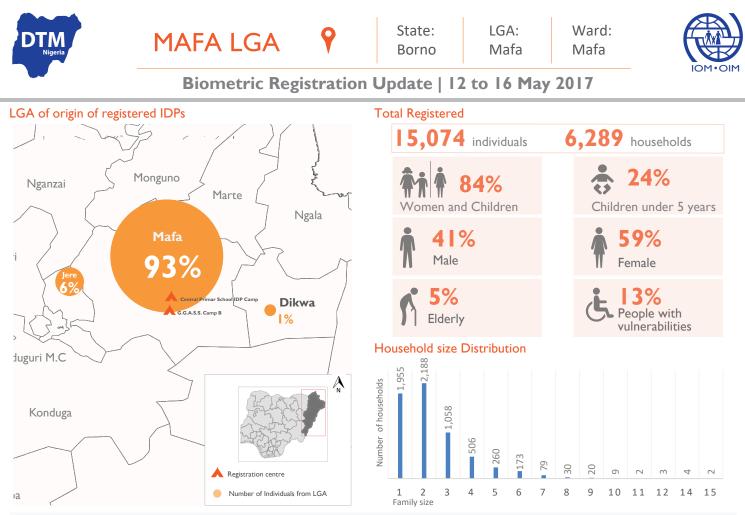

Biometric Registration in Mafa LGA covered Central Primary School IDP Camp, Government Girls Arabic Secondary School IDP Camp, IDPs with host communities and returnees within the LGA. The overall average<sup>1</sup> family size is 2.4 where 66 per cent of the families comprise of 1–2 members and 33 per cent of the families have 3–7 members.

During the Biometric Registration, the enumerators collected vulnerability data to identify individuals that may require additional assistance. Out of the total population registered, about 13 per cent are people having at least one of the vulnerabilities. These figures are indicative and obtained through the interviewing of the head of household in the presence of other family members.

## Registered Population by Gender and Age

| Location Details                                |          | Total       |            |       |        | Male  |       |       |      | Female |       |       |             |
|-------------------------------------------------|----------|-------------|------------|-------|--------|-------|-------|-------|------|--------|-------|-------|-------------|
| Place of registration                           | SSID     | Individuals | Households | Male  | Female | 0-4   | 5-17  | 18-59 | 60+  | 0-4    | 5-17  | 18-59 | 60+         |
| Central Primary School IDP Camp A               | BO_\$107 | 1,690       | 777        | 731   | 959    | 178   | 237   | 278   | 38   | 180    | 233   | 494   | 52          |
| Government Girls Arabic Secondary School CAMP B | BO_\$106 | 4,093       | 1,169      | 1,718 | 2,375  | 479   | 656   | 482   | 101  | 512    | 785   | 975   | 103         |
| Mafa IDPs in host communities                   | BO_H108  | 679         | 320        | 269   | 410    | 88    | 69    | 94    | 18   | 65     | 110   | 217   | 18          |
| Total # IDPs registered                         |          | 6,462       | 2,266      | 2,718 | 3,744  | 745   | 962   | 854   | 157  | 757    | 1,128 | 1,686 | 173         |
| Mafa Returnees                                  | BO_H109  | 8,612       | 4,023      | 3,512 | 5,100  | 1,038 | 1,066 | 1,259 | 149  | 1,035  | 1,067 | 2,743 | 255         |
| Total # registered individuals                  |          | 15,074      | 6,289      | 6,230 | 8,844  | 1,783 | 2,028 | 2,113 | 306  | 1,792  | 2,195 | 4,429 | 428         |
| Percentage                                      |          | 100%        | 100%       | 41%   | 59%    | 12%   | 13%   | 14%   | 6 2% | 12%    | 15%   | 29%   | 6 <b>3%</b> |