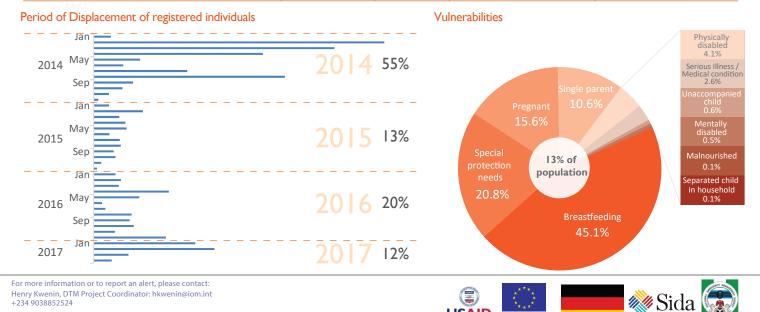

During the Biometric Registration, the enumerators collected vulnerability data to identify individuals that may require additional assistance. Out of the total population registered, about 13 per cent are people having at least one of the vulnerabilities. These figures are indicative and obtained through the interviewing of the head of household in the presence of other family members.