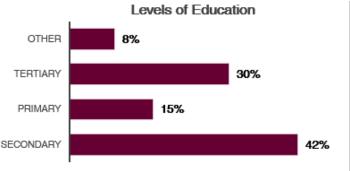

#### Levels of Education: Iranians

30% of respondents reported obtained having tertiary education, while 42% reported having obtained a high school education, 15% reported having obtained primary school level education.