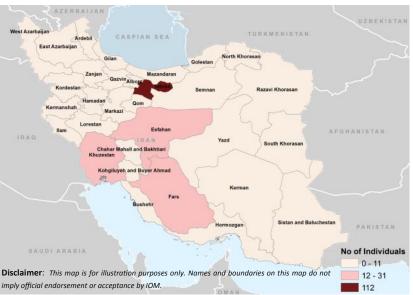

#### **Country of Departure: Iranians**

The predominant majority of respondents (94%) reported departing from Iran. Among those 94% Iranians, 40% reported departing from the province of Tehran, 11% from Fars, 8% from Isfahan, another 8% from Khuzestan, and the remainder from other provinces within Iran. The other 6% reported departing from other countries, notably Turkey (3%).

Provinces of departure within Iran

Transit routes of Iranian respondents

The map above shows the popular routes Iranian respondents took to reach Europe and proceed to their intended country of destination. The majority of migrants and refugees travelled through the same or similar countries. This variable is affected by the locations where interviews took place. **86%** of the Iranian respondents travelled through Turkey, and Greece, followed by the Western Balkans. The average number of days for this route was **17.3 days**, with a median of **9 days**. The **remaining 16%** did not accurately report their journeys across the transit countries they went through, therefore, the route they used remains unclear.