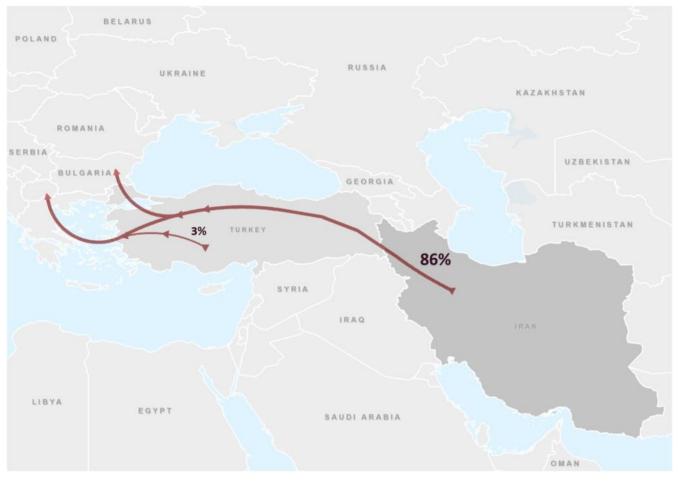

Provinces of departure within Iran

Transit routes of Iranian respondents

The map above shows the popular routes Iranian respondents took to reach Europe and proceed to their intended country of destination. The majority of migrants and refugees travelled through the same or similar countries. This variable is affected by the locations where interviews took place. **86%** of the Iranian respondents travelled through Turkey, and Greece, followed by the Western Balkans. The average number of days for this route was **17.3 days**, with a median of **9 days**. The **remaining 16%** did not accurately report their journeys across the transit countries they went through, therefore, the route they used remains unclear.