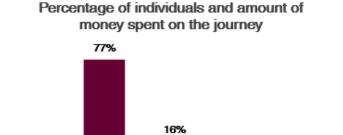

# **Cost of Journey: Iranians**

The majority of the individuals (77%) reported the estimated cost of their journey from 1,000 to 5,000 USD per person, while 16% reported paying more than 5,000 USD for the journey and 3% reported paying less than 1,000 USD.