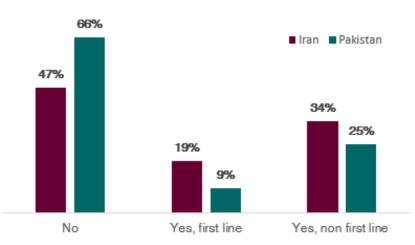

# **Relatives at the Destination Countries**

Pakistanis seem to have less relatives at the destination countries. 66% of **Pakistani** respondents reported **not having any** relatives at the destination countries, compared to 47% of **Iranian** respondents. 34% of **Iranians** reported having **first-line relatives** at the destination countries, versus 25% of **Pakistanis**.