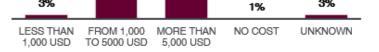

# **Cost of Journey: Iranians**

The majority of the individuals (77%) reported the estimated cost of their journey from 1,000 to 5,000 USD per person, while 16% reported paying more than 5,000 USD for the journey and 3% reported paying less than 1,000 USD.

Furthermore, 45% of respondents who left their countries of origin between 3 and 6 months ago reported paying more than 5,000 USD for the journey. 78% of those respondents who left between 2 weeks and 3 months reported paying from 1, 000 to 5, 000 USD for the journey.