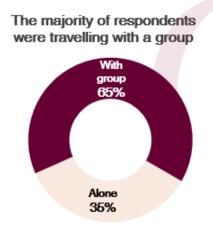

#### **Demographics:** Iranians

The average Iranian respondent was 29 years old. The majority of respondents were male (81%). 65% of Iranian respondents were travelling with a group, while 35% reported travelling alone. Out of 65% of individuals travelling with a group, 63% reported travelling with family, while 37% reported travelling with non-family members. Furthermore, women tend to travel more in groups as compared to men. 89% of women were travelling in groups, versus 59% of men.