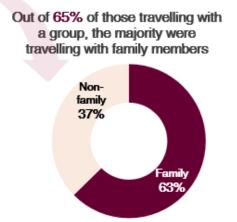

#### **Demographics:** Iranians

The average Iranian respondent was 29 years old. The majority of respondents were male (81%). 65% of Iranian respondents were travelling with a group, while 35% reported travelling alone. Out of 65% of individuals travelling with a group, 63% reported travelling with family, while 37% reported travelling with non-family members. Furthermore, women tend to travel more in groups as compared to men. 89% of women were travelling in groups, versus 59% of men.