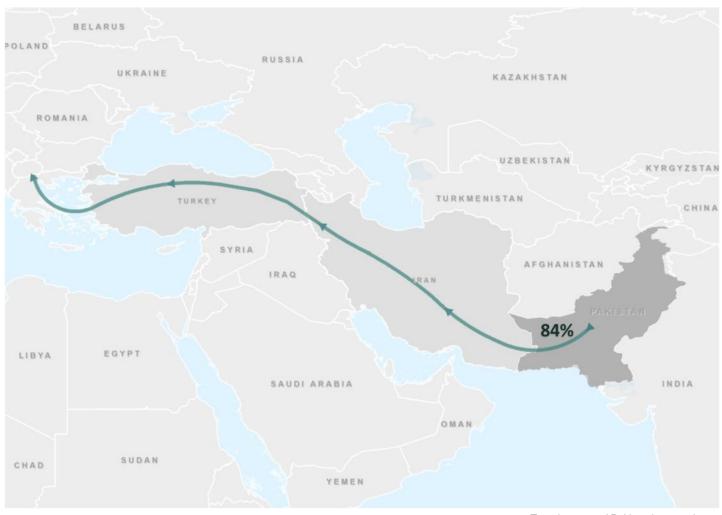

Provinces of departure within Pakistan

Transit routes of Pakistani respondents

The map below shows the popular routes Pakistani respondents took to reach Europe and proceed onto their intended country of destination. The majority of migrants and refugees travelled through the same or similar countries. This variable is affected by the locations where interviews took place. **84%** of the Pakistani respondents travelled through Iran, Turkey, and Greece, followed by the Western Balkans. The average number of days for this route was **33.1 days**, with a median of **21 days**. The **remaining 16%** did not accurately report their jour-