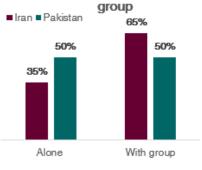

# Travelling along the route

Iranians seem to travel more in groups, as compared to Pakistanis. 65% of Iranians were travelling with a group, versus 50% of Pakistanis.

#### **Demographics:** Iranians

The average Iranian respondent was 29 years old. The majority of respondents were male (81%). 65% of Iranian respondents were travelling with a group, while 35% reported travelling alone. Out of 65% of individuals travelling with a group, 63% reported travelling with family, while 37% reported travelling with non-family members. Furthermore, women tend to travel more in groups as compared to men. 89% of women were travelling in groups, versus 59% of men.

#### **Demographics: Pakistanis**

The average Pakistani respondent was **27** years old. The predominant majority of respondents were **male** (98%). Half of respondents were travelling alone, while another half reported travelling with a group. Out of 50% of individuals travelling with a group, **20%** reported travelling with **family**, while **80%** reported travelling with **non-family** members.