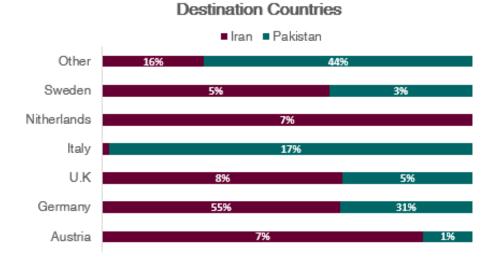

#### **Destination Countries**

Among both nationalities Germany was the most popular destination country. Although, Germany was more popular destination country among Iranian respondents. 55% of Iranians reported Germany as their intended country of destination, versus 31% of Pakistanis. Furthermore, 17% of Pakistani respondents reported Italy as their destination country, while only around 1% of Iranians reported Italy as destination country. 7% of Iranians reported Sweden as the destination country and 8% reported United Kingdom as the destination country.