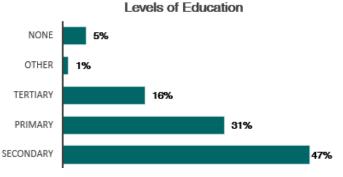

#### Levels of Education: Pakistanis

16% of respondents reported having obtained tertiary education, while 47% reported having obtained a high school education, 31% reported having obtained primary school level education.