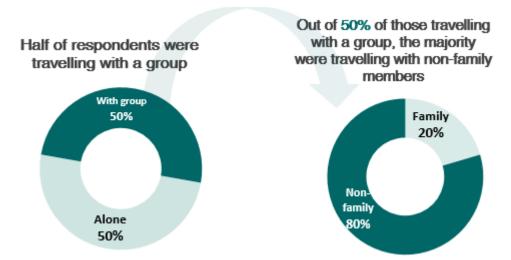

#### **Demographics: Pakistanis**

The average Pakistani respondent was **27** years old. The predominant majority of respondents were **male** (98%). Half of respondents were travelling alone, while another half reported travelling with a group. Out of 50% of individuals travelling with a group, **20%** reported travelling with **family**, while **80%** reported travelling with **non-family** members.