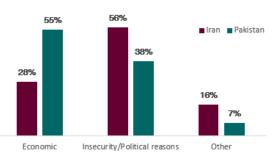

# **Reasons for leaving**

**Pakistanis** comprise a larger proportion of respondents reporting **economic** reasons (55%), as compared to **Iranian** respondents (28%). 56% of **Iranians** reported insecurity or political reasons as reasons for leaving, versus 38% of **Pakistanis**.

Reasons for Leaving

Furthermore, **56%** of the Iranian respondents reported fleeing the country due to **insecurity or political reasons**. Another **28%** reported migrating for **economic** reasons. Lastly, **16%** of the respondents reported leaving the country for several **other** reasons and factors.

In addition, 55% of the Pakistani respondents reported leaving the country for economic reasons. Another 38% reported migrating for fleeing due to insecurity or political reasons. The remaining 16% of the respondents reported leaving the country for other reasons.