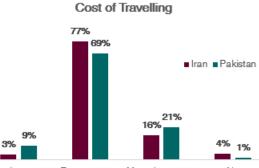

# Cost of Journey

**Iranians** comprise a larger proportion of individuals (77%) paying from 1,000 to 5,000 USD on the journey, compared to Pakistanis (69%). 21% of Pakistanis reported paying more than 5, 000 USD, versus 16% of Iranians.

Less than 1,000 From 1,000 to More than 5,000 No 5,000 Cost/Unknow

Cost/Unknown

# **Cost of Journey: Iranians**

The majority of the individuals (77%) reported the estimated cost of their journey from 1,000 to 5,000 USD per person, while 16% reported paying more than 5,000 USD for the journey and 3% reported paying less than 1,000 USD.

#### **Cost of Journey: Pakistanis**

The predominant majority of the individuals (69%) reported the estimated cost of their journey from 1,000 to 5,000 USD per person, while 9% reported paying less than 1,000 USD for the journey and 21% reported paying more than 5,000 USD.