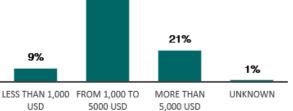

#### **Cost of Journey: Pakistanis**

The predominant majority of the individuals (69%) reported the estimated cost of their journey from 1,000 to 5,000 USD per person, while 9% reported paying less than 1,000 USD for the journey and 21% reported paying more than 5,000 USD.