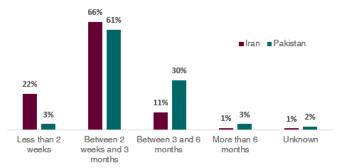

#### **Time of Leaving the Departure Country**

66% of Iranians left the departure country between 2 weeks and 3 months, as compared to Pakistanis (61%). 30% of Pakistanis left the departure country between 3 and 6 months ago, versus 11% of Iranians.