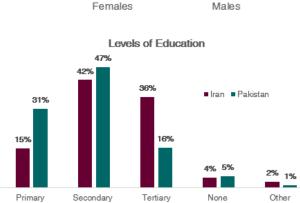

# Education

Iranian respondents obtained a higher level of education than Pakistani respondents. **36% of Iranians reported having obtained tertiary education, compared to 16% of Pakistanis.** However, **31%** of **Pakistanis** obtained **primary** levels of education, versus **16%** of **Iranians.** 

#### Levels of Education: Iranians

30% of respondents reported obtained having tertiary education, while 42% reported having obtained a high school education, 15% reported having obtained primary school level education.

#### Levels of Education: Pakistanis

16% of respondents reported having obtained tertiary education, while 47% reported having obtained a high school education, 31% reported having obtained primary school level education.