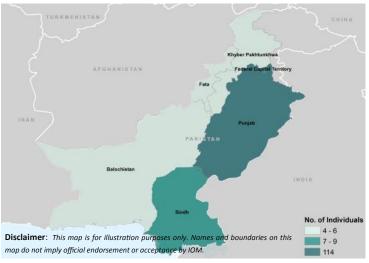

# **Country of Departure: Pakistanis**

The predominant majority of respondents (94%) reported departing from Pakistan. Among those 94% Pakistanis, 69% reported departing from the province of Punjab, 5% from Federal Capital Territory, 5% from Sindh and the remainder from other provinces within Pakistan. The other 6% reported departing from other countries.

Provinces of departure within Pakistan

Transit routes of Pakistani respondents

The map below shows the popular routes Pakistani respondents took to reach Europe and proceed onto their intended country of destination. The majority of migrants and refugees travelled through the same or similar countries. This variable is affected by the locations where interviews took place. **84%** of the Pakistani respondents travelled through Iran, Turkey, and Greece, followed by the Western Balkans. The average number of days for this route was **33.1 days**, with a median of **21 days**. The **remaining 16%** did not accurately report their jour-