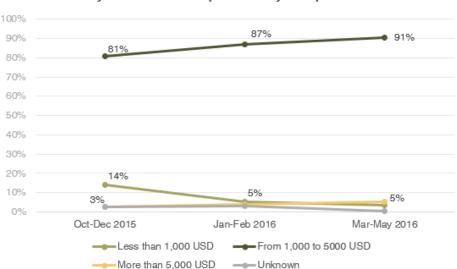

#### **Cost of Journey: Moroccans**

14% of respondents surveyed in October-December 2015 reported the estimated cost of their journey less than 1,000 USD, as compared to 5% of respondents surveyed in January-February 2015. The percentage remained the same from first two months of 2016 to March-May 2016.

Percentage of respondents reported the estimated cost of their journey from 1,000 to 5,000 USD saw a steady rise from October-December 2015 to March-May 2015 (from 81% to 91% respectively).