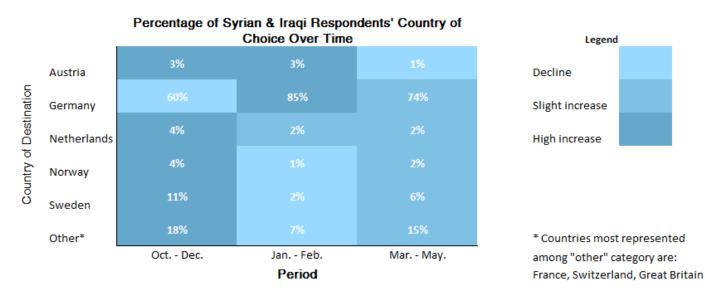

## **Countries of Intended Destination: Syrians and Iraqis**

The correlation matrix below shows the top intended countries of destination migrants and refugees wished to reach, and how these trends evolved over time. There are external factors (i.e. policy changes) that cannot be quantified that led to the evolution of these trends. Nevertheless, we can see correlation between the EU-Turkey deal and the trends in intended country of destination for migrants and refugees. Germany has always been a top of country of choice, however, in the time frame coinciding with the EU-Turkey agreement, we see a decline from 85% to 74% of respondents wishing to reach it.