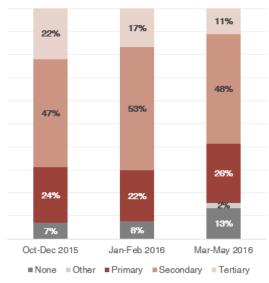

#### Levels of Education: Syrians and Iraqis

24% of Syrian and Iraqi respondents surveyed in March-May 2016 reported having obtained tertiary education, down from 43% of respondents surveyed in October-December 2015.

Percentage of respondents reported having obtained primary education rose to 17% in March-May 2016 from 12% in January-February 2016.

Percentage of respondents reported having obtained secondary education rose substantively in January-February 2016, as compared to the previous period of October-December 2015 (from 37% in October-December 2015 to 53% in January-February 2016).