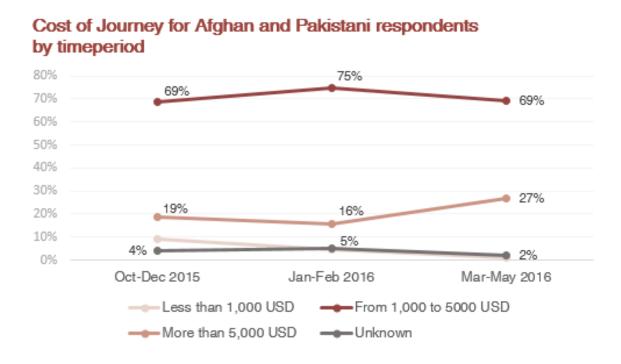

#### **Cost of Journey : Afghans and Pakistanis**

27% of respondents reported the estimated cost of their journey more than 5,000 USD in March-May 2016, as compared to 16% of the individuals surveyed in January-February 2016. The percentage of respondents reported the estimated cost of their journey from 1,000 USD to 5,000 USD rose from 69% in October-December 2015 to 75% in January-February 2016 and then declined again to 69% in March-May 2016.