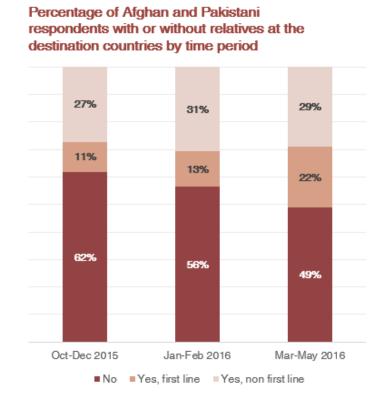

## **Relatives at the Destination Countries: Afghans and Pakistanis**

22% of respondents reported having first-line relatives at the destination countries, as compared to 13% in January-February 2016. This represents an increase of 69%. The percentage of individuals reporting having no relatives at the destination countries have declined from 62% in October-December 2015 to 49% in March-May 2016.