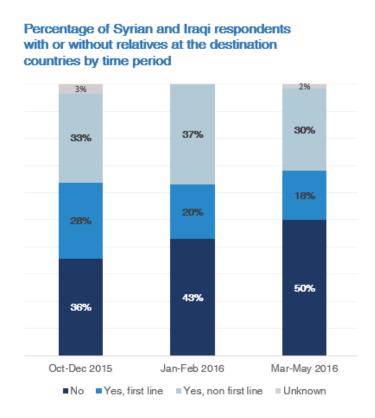

## Relatives at the Destination Countries: Syrians and Iraqis

From October 2015 to May 2016 there was a steady rise in respondents reporting having no relatives at the destination countries (from 28% in October-December 2015 to 50% in March-May 2016). Percentage of the individuals reported having first-line relatives at the destination countries declined from 28% in October-December 2015 to 18% in march-May 2016.