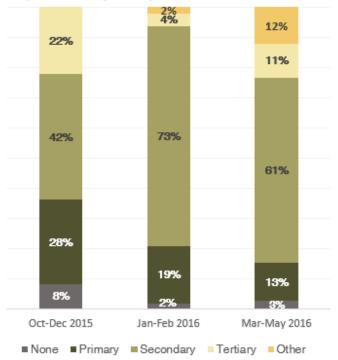

## Levels of Education: Afghans and Pakistanis

The percentage of the individuals reported having obtained tertiary level of education saw a steady decline from 22% in October-December 2015 to 11% in March-May 2016.

Percentage of the individuals reported having obtained secondary level of education was 5% less in March-May 2016, as compared to January-February 2016.