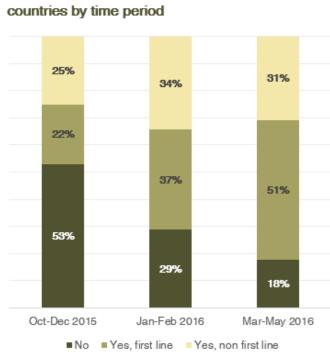

## **Relatives at the Destination Countries: Moroccans**

There was a steady decline in the percentage of Moroccan respondents reporting having no relatives at the countries of intended destination (from 53% of the individuals surveyed in October-December 2015 to 18% of the individuals surveyed in March-May 2016. At the same time, the percentage of individuals reporting having first-line relatives at the countries of intended destination rose from 22% in October-December 2015 to 51% in March-May 2016.

#### Percentage of Moroccan respondents with or without relatives at the destination countries by time period

| Questions: flow monitoring survey English                                                                                                                                            |                                            | أسئلة: مسح مراقبة التدفق (عربي)                                                                                                                  |                                  |  |
|--------------------------------------------------------------------------------------------------------------------------------------------------------------------------------------|--------------------------------------------|--------------------------------------------------------------------------------------------------------------------------------------------------|----------------------------------|--|
| 1. Have you already participated in this survey?                                                                                                                                     |                                            | هل سبق لك المشاركة في هذه الدر أسة ؟                                                                                                             |                                  |  |
| <b>a.</b> Yes                                                                                                                                                                        | <b>b.</b> No                               | ب. لا                                                                                                                                            | ا بنعم                           |  |
| 1.1 If yes, specify country                                                                                                                                                          | 1.2 Location                               | المكان / الموقع                                                                                                                                  | اذا كانت الاجابة نعم , حدد البلد |  |
| 2. Nationality                                                                                                                                                                       |                                            |                                                                                                                                                  | الجنسية                          |  |
| <b>3.</b> Sex                                                                                                                                                                        |                                            |                                                                                                                                                  | الجنس                            |  |
| <b>a.</b> Male                                                                                                                                                                       | <b>b.</b> Female                           | <u>ب.</u> انثی                                                                                                                                   | ا <u>.</u> ذکر                   |  |
| <b>4.</b> Age                                                                                                                                                                        |                                            |                                                                                                                                                  | العمر                            |  |
| 5. Level of education                                                                                                                                                                |                                            |                                                                                                                                                  | مستوى التعليم                    |  |
| a. None                                                                                                                                                                              | <b>b.</b> Primary                          | ج در اسة ثانوية                                                                                                                                  | أغير متعلم                       |  |
| <b>c.</b> Secondary                                                                                                                                                                  | <b>d.</b> Tertiary                         | د در اسة عليا ( فوق الثانوية)                                                                                                                    | ب در اسة ابتدائية                |  |
| 6.1 Who are you travelling                                                                                                                                                           | with?                                      |                                                                                                                                                  | مع من تسافر ؟                    |  |
| a. Alone                                                                                                                                                                             | <b>b.</b> With a group                     | ب مع مجموعة                                                                                                                                      | <u>ي د ر</u><br>أيلوحدي          |  |
| 6.2 If with a group                                                                                                                                                                  |                                            | اذا كانت الاجابة ( مع مجموعة)                                                                                                                    |                                  |  |
| <b>a.</b> Non-family/non-<br>relatives                                                                                                                                               | <b>b.</b> Family/relatives                 | من الاقارب /العائلة                                                                                                                              | من غير الأقارب                   |  |
| 6.3 If with family/relatives                                                                                                                                                         |                                            |                                                                                                                                                  | اذا كانت الاجابة مع الاقارب      |  |
| <b>a.</b> With spouse and chil-<br>dren                                                                                                                                              | <b>b.</b> With spouse only                 | مع الزوجة فقط                                                                                                                                    | مع الزوجة والابناء               |  |
| <b>c.</b> With children only                                                                                                                                                         | d. With parent only                        | مع الوالدين (او احدهما)                                                                                                                          | مع الابناء فقط                   |  |
| e. With other relatives (no                                                                                                                                                          | n first line)                              |                                                                                                                                                  | اقارب اخرين                      |  |
| <b>7.</b> From where did you depart? (usual residence before departure)                                                                                                              |                                            | مكان الاقامة قبل المغادرة- من اين قدمت؟) تحديد المنطقة او )<br>المدينة                                                                           |                                  |  |
| 7.1 Country                                                                                                                                                                          | 7.2 Location                               | المكان / الموقع                                                                                                                                  | البلد                            |  |
| <b>7.3.</b> If country of departure (usual residence) is different than country/nationality of origin please specify how long did you stay in country of departure (usual residence) |                                            | اذا كانت بلد المغادرة (عادة بلد الأقامة) مختلفة عن البلد/الجنسية<br>الاصلية. من فضلك حدد المدة التي قضيتها في بلد المغادرة<br>(عادة بلد الاقامة) |                                  |  |
| <b>a.</b> 1 – 2 years                                                                                                                                                                | <b>b.</b> 2 – 3 years                      | من سنتين الي 3 سنين                                                                                                                              | من سنة الى سنتين                 |  |
| c. more than 3 years                                                                                                                                                                 |                                            |                                                                                                                                                  | اکثر من 3 سنین                   |  |
| 8. Did you stay in a Refugee (or been registered as refugee) or IDP camp more than one month before departure?                                                                       |                                            | هل سبق لك الأقامة في مخيم للاجئين او للنازحين لفترة تزيد<br>على شهر قبل مغادرتك؟                                                                 |                                  |  |
| a. Yes                                                                                                                                                                               | b. No                                      | ب. لا                                                                                                                                            | ا بنعم                           |  |
| 9. Why did you leave?                                                                                                                                                                |                                            | لماذا قررت المغادرة؟                                                                                                                             |                                  |  |
| a. Natural disasters                                                                                                                                                                 |                                            | أبسبب كوارث طبيعية                                                                                                                               |                                  |  |
| b. War/conflict/insecurity/political reasons                                                                                                                                         |                                            | ب حروب /نزاعات/انعدام الامن/اسباب سياسية.                                                                                                        |                                  |  |
| c. Economic reasons                                                                                                                                                                  |                                            | ج اسباب اقتصادية.                                                                                                                                |                                  |  |
| d. Limited access to basic services                                                                                                                                                  |                                            | ر و صول محدود للخدمات الاساسية                                                                                                                   |                                  |  |
| e. Limited access to human                                                                                                                                                           | e. Limited access to humanitarian services |                                                                                                                                                  | ز وصول محدود للخدمات الانسانية   |  |
| e. Other                                                                                                                                                                             |                                            | و.اخرى                                                                                                                                           |                                  |  |
| <b>10.</b> When did you leave?                                                                                                                                                       |                                            | متی غادرت؟                                                                                                                                       |                                  |  |
| <b>a.</b> Less than 2 weeks ago                                                                                                                                                      | <b>b.</b> Between 2 weeks and 3 months ago | بين اسبوعين الي ثلاثة اشهر                                                                                                                       | قبل اقل من اسبو عين              |  |
| <b>c.</b> Between 3 and 6 months ago                                                                                                                                                 | <b>d.</b> More than 6 months ago           | منذ اكثر من ستة اشهر                                                                                                                             | بين ثلاثة الى ستة اشهر           |  |
| e. Unknown                                                                                                                                                                           |                                            |                                                                                                                                                  | لا اعرف                          |  |