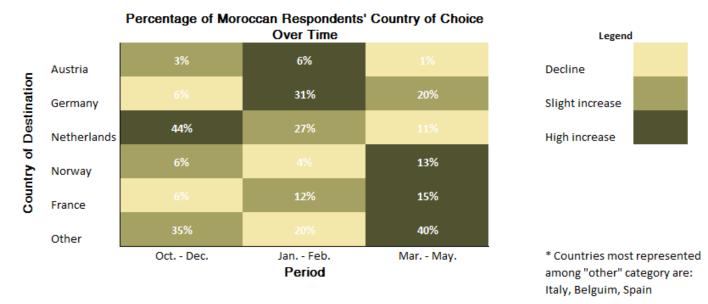

## **Countries of Intended Destination: Moroccans**

The correlation matrix shows the top intended countries of destination migrants and refugees wished to reach, and how these trends evolved over time. There are external factors (i.e. policy changes) that cannot be quantified that led to the evolution of these trends. Netherlands has always been a top of country of choice, however, this quickly decreased from 44% in October-December 2015 to 11% of respondents in March-May 2016 wishing to reach it over the months. At the same time we can see an increase in interest in other countries such as Norway (increase from 4% to 13%)