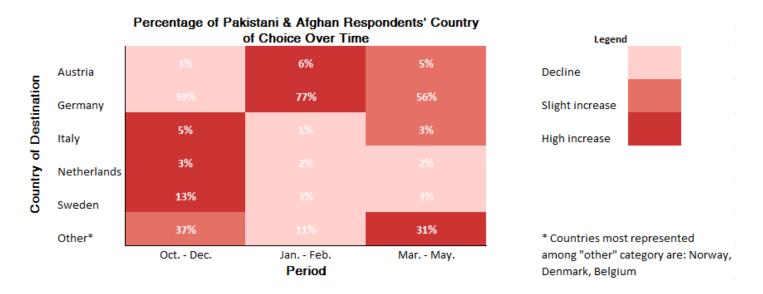

## **Countries of Intended Destination: Afghans and Pakistanis**

The correlation matrix below shows the top intended countries of destination migrants and refugees wished to reach, and how these trends evolved over time. There are external factors (i.e. policy changes) that cannot be quantified that led to the evolution of these trends. Nevertheless, we can see correlation between the EU-Turkey deal and the trends in intended country of destination for migrants and refugees. Germany has always been a top of country of choice, however, in the time frame coinciding with the EU-Turkey agreement, we see a decline from 77% to 56% of respondents wishing to reach it.