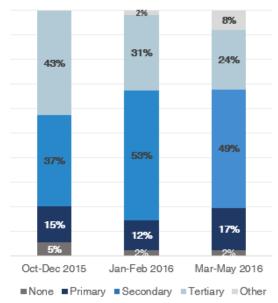

#### Levels of Education: Syrians and Iraqis

24% of Syrian and Iraqi respondents surveyed in March-May 2016 reported having obtained tertiary education, down from 43% of respondents surveyed in October-December 2015.

Percentage of respondents reported having obtained primary education rose to 17% in March-May 2016 from 12% in January-February 2016.

Percentage of respondents reported having obtained secondary education rose substantively in January-February 2016, as compared to the previous period of October-December 2015 (from 37% in October-December 2015 to 53% in January-February 2016).