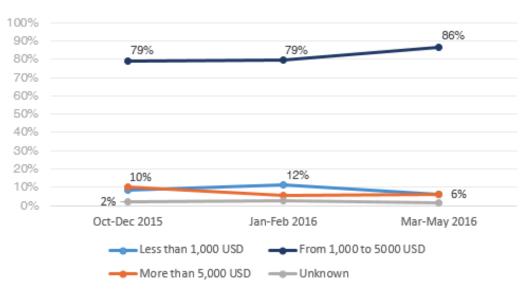

#### **Cost of Journey : Syrians and Iraqis**

79% of respondents surveyed in October-December 2015 reported the estimated cost of their journey from 1,000 to 5,000 USD per person. The percentage did not change in January-February 2016. In March-May 2016, however, the percentage rose by 7 points to 86%, compared to the previous period.

6% of respondents surveyed in March-May 2016 reported the paying less than 1,000 USD, as compared to 12% of respondents surveyed in first two months of 2016. This equates to a rise of 50% in respondents who reported the estimated cost of their journey less than 5,000 USD.

# Cost of Journey for Syrian and Iraqi respondents by time period