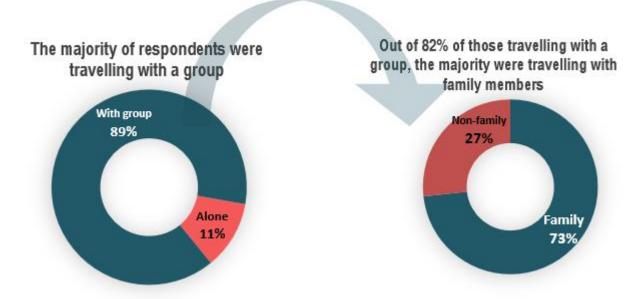

### **Demographics: Iragis**

The average Iraqi respondent was 29 years old. The predominant majority of respondents were male (85%). The majority of respondents (89%), were travelling with a group, while only 11% reported travelling alone. Out of 89% of the respondents travelling with a group, 73% reported travelling with a family, while 27% reported travelling with non-family. Furthermore, out of 73% of those who were travelling with family, 40% reported travelling with spouse and children, 26% reported travelling with non first line relatives, while 10% reported travelling with parents only. The remaining 24% reported either only travelling with their spouse or children.