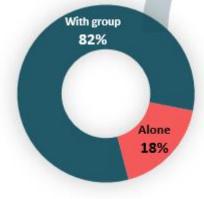

### **Demographics: Syrians**

The average Syrian respondent was 28 years old. The majority of respondents were male (74%). The majority of respondents (89%), were travelling with a group, while only 11% reported travelling alone. The remaining 1% of respondents did not report who they were travelling with. Out of 88% of individuals travelling with a group, 74% reported travelling with family, while 26% reported travelling with non-family members. Furthermore, our of 74% of those who were travelling with family, 34% reported travelling with spouse and children, 31% reported travelling with non first line relatives, and 11% with parents.

Out of 89% of those travelling with a group, the majority were travelling with family members