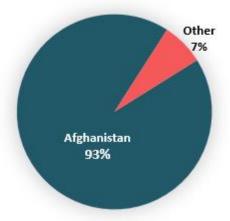

### **Countries of Departure: Afghans**

The predominant majority of respondents (93%) reported departing from Afghanistan. Among those 93% Afghans, 31% reported departing from the province of Kabul, 9% from Hirat and the remainder from all other provinces. The other 7% reported departing from other countries, notably Iran and Turkey.