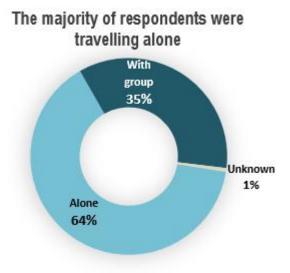

## **Demographics: Nationals from African Countries**

The average African respondent was 27 years old. The predominant majority of respondents were male (97%). The majority of respondents (64%) were travelling alone, while 35% reported travelling with a group.