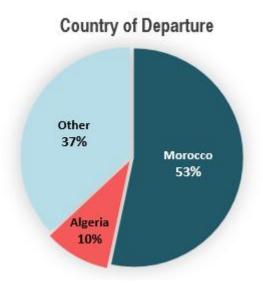

### **Countries of Departure: Nationals from African Countries**

Approximately half of the respondents (53%) reported departing from Morocco, while 10% reported departing from Algeria. The remaining 37% reported departing from other countries.