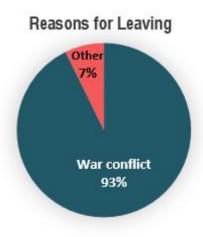

The predominant majority of respondents (93%) stated war or conflict as the main reasons for leaving their countries, while 7% stated other reasons for leaving.