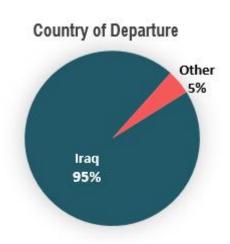

## **Countries of Departure: Iraqis**

The majority of respondents (95%) reported leaving from Iraq. Among those 95% Iraqis, 27% reported departing from the governorate of Baghdad, 20% from Ninewa and the remainder from other governorates. The remaining 5% reported departing from other countries, notably Turkey and Syria.