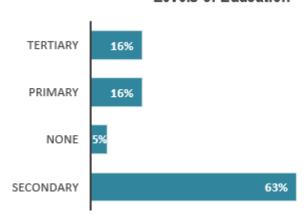

### Levels of Education: Iraqis

16% of respondents reported having obtained tertiary education, while 63% reported having obtained a high school education, 16% reported having obtained a primary school level education, and 5% reported not having received any formal education.