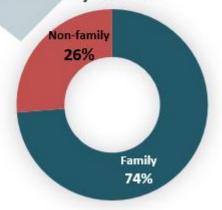

### **Demographics: Syrians**

The average Syrian respondent was 28 years old. The majority of respondents were male (74%). The majority of respondents (89%), were travelling with a group, while only 11% reported travelling alone. The remaining 1% of respondents did not report who they were travelling with. Out of 88% of individuals travelling with a group, 74% reported travelling with family, while 26% reported travelling with non-family members. Furthermore, our of 74% of those who were travelling with family, 34% reported travelling with spouse and children, 31% reported travelling with non first line relatives, and 11% with parents.

Out of 89% of those travelling with a group, the majority were travelling with family members