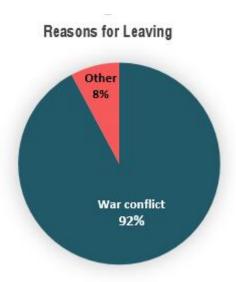

The predominant majority of respondents (92%) stated war or conflict as the main reasons for leaving their countries, while 8% states other reasons for leaving.