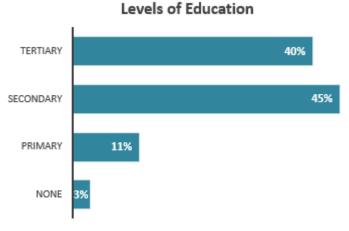

### **Levels of Education: Syrians**

40% of respondents reported having obtained tertiary education, while 45% reported having obtained a high school education, 11% reported having obtained primary school level education, and 3% reporting not having received any formal education.