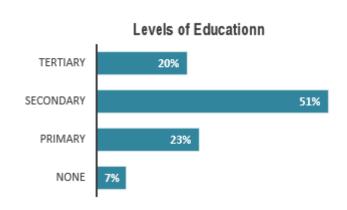

### **Levels of Education: Afghans**

20% of Afghans reported having obtained tertiary education, against 51% reported having obtained a high school education, 23% reported having obtained a primary school level education, and 7% reported not having received any formal education.