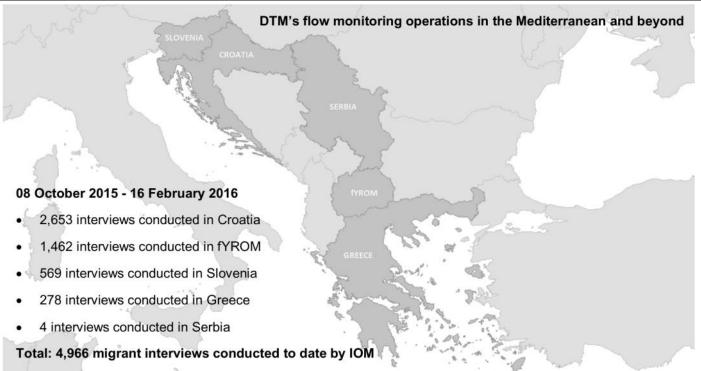

# **About DTM's Flow Monitoring Surveys**

This report contains the findings of IOM's Displacement Tracking Matrix (DTM) from surveys conducted between 08 October 2015 and 16 February 2016. This research is ongoing, and is being conducted within the framework of IOM's research on populations on the move through the Mediterranean and Western Balkan Routes to Europe. The survey has been carried out by IOM field staff in Croatia since October 2015, with the same survey interviews more recently also being conducted by field staff in Greece, the former Yugoslav Republic of Macedonia (fYROM), Serbia, and Slovenia.

The survey gathers information about migrants' profiles, including age, sex, areas of origin, levels of education, key transit points on their route, cost of journey, motives, and intentions. Responses are analysed by nationality rather than based on where the interviews were conducted for two reasons: the populations moving through these countries are moving very quickly, and can therefore be considered part of the same "flow", and the same interview questions are used in all locations. Therefore, information on where interviews have been conducted (the map above) is presented for operational purposes rather than for the purposes of analysis.

# Flow Monitoring Data Analysis Overview

Between 8 October 2015 and 16 February 2016 IOM field staff in Greece, fYROM, Croatia, and Slovenia amassed interviews with 4,966 migrants and asylum seekers, of which 305 people were interviewed over the week from 8 – 16 February. Individuals of Syrian, Afghan, Iraqi, nationalities comprised 91% of all respondents. The analysis of these three nationalities is presented in the following pages. Nationals from African countries are analysed together due to the low numbers, rendering each separate national group from the continent statistically insignificant.