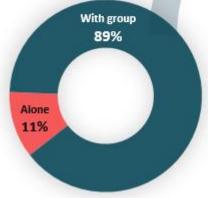

# **Syrian Respondents**

- 2,350 interviews conducted with Syrian respondents (47% of total)
- 88% of Syrians reported departing from Syria
- 89% of Syrians reported travelling with a group

08 October 2015 - 15 February 2016

### **Demographics: Syrians**

The average Syrian respondent was 28 years old. The majority of respondents were male (74%). The majority of respondents (89%), were travelling with a group, while only 11% reported travelling alone. The remaining 1% of respondents did not report who they were travelling with. Out of 88% of individuals travelling with a group, 74% reported travelling with family, while 26% reported travelling with non-family members. Furthermore, our of 74% of those who were travelling with family, 34% reported travelling with spouse and children, 31% reported travelling with non first line relatives, and 11% with parents.