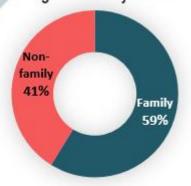

## **Demographics: Afghans**

The average Afghan respondent was 24 years old. The predominant majority of this sample was male (88%). The majority of Afghan respondents (82%) were travelling with a group, while 18% reported travelling alone. Furthermore, out of 82% of the individuals travelling with a group, 59% of respondents reported travelling with family, while 41% reported travelling with non-family. Furthermore, out of 59% of those who were travelling with family, 39% reported travelling with non first line relatives, 28% reported travelling with spouse and children, while 15% reported travelling with parents only. The remaining 18% were travelling either with a spouse or children.

The majority of respondents were travelling with a group

Out of 82% of those travelling with a group, the majority were travelling with family members