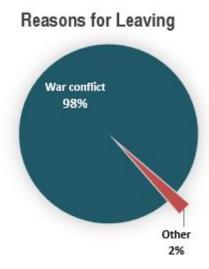

The predominant majority of respondents (98%) stated war or conflict as the main reasons for leaving their countries, while 2% states other reasons for leaving.