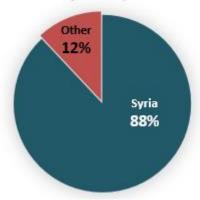

## **Countries of Departure: Syrians**

The majority of respondents (88%) reported leaving from Syria. Among those 88% Syrians, 39% reported departing from the governorate of Damascus, 17% from Aleppo and the remainder from other governorates. The remaining 12% reported departing from other countries, notably Jordan, Lebanon and Turkey.