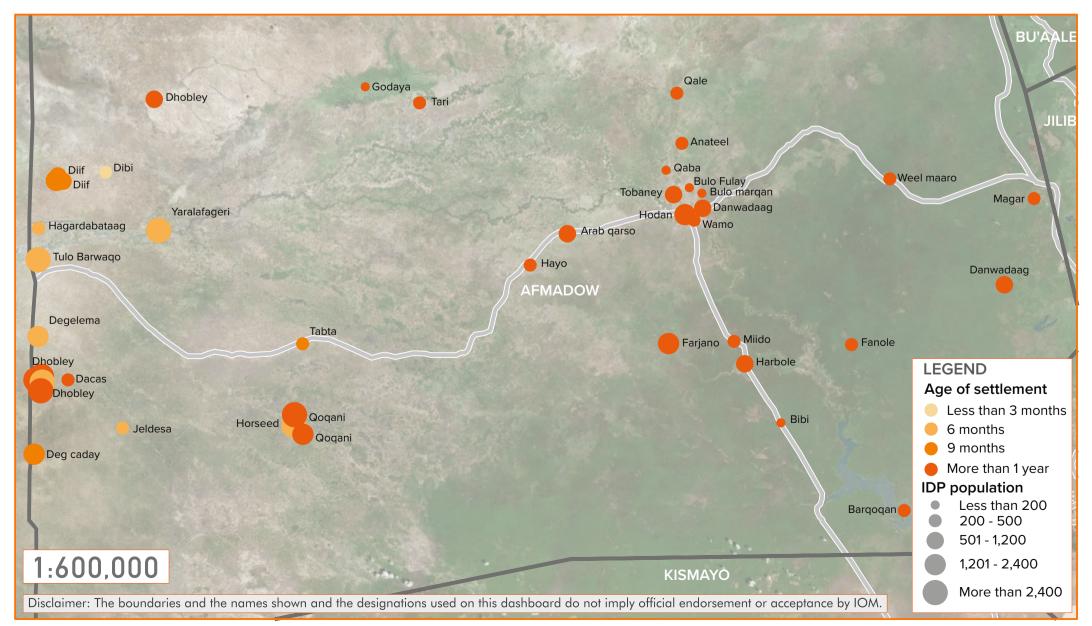

| 8,319  |
|--------------------------------------------|--------|
| Children (6 - 18 Years)                    | 8,396  |
| Adults (18 - 59 Years)                     | 39,304 |
| Elders (60+ years)                         | 1,661  |
| Unaccompanied children<br>(below 18 years) | 373    |

#### IDP SETTLEMENT BY TYPE





**IDP** sites

#### PRIORITY NEEDS\*

| Food                 | 28% |  |  |  |
|----------------------|-----|--|--|--|
| Shelter NFIs         | 13% |  |  |  |
| WASH                 | 45% |  |  |  |
| Medical services     | 14% |  |  |  |
| * % sites expressing |     |  |  |  |

this need

19

#### **ORIGIN OF IDPS BY REGION**



Data collection was conducted between 10th May and 3rd June 2017 through key informant interviews

### MOST POPULATED IDP SITES





#### FOR MORE INFORMATION



- iomsomaliadtm@iom.int
- http://www.globaldtm.info/somalia



nto/somalia e<u>re</u>





From

the People of Japan



Funded by European Union Humanitarian Aid