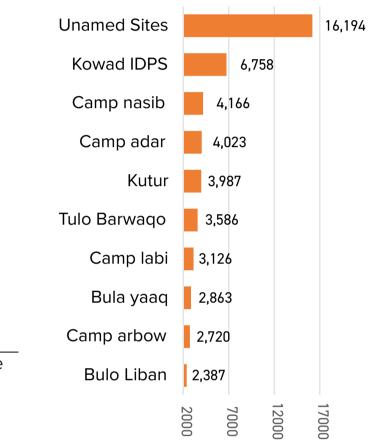

| 8,319  |
|--------------------------------------------|--------|
| Children (6 - 18 Years)                    | 8,396  |
| Adults (18 - 59 Years)                     | 39,304 |
| Elders (60+ years)                         | 1,661  |
| Unaccompanied children<br>(below 18 years) | 373    |

#### IDP SETTLEMENT BY TYPE





**IDP** sites

#### PRIORITY NEEDS\*

| Food                 | 28% |  |  |  |
|----------------------|-----|--|--|--|
| Shelter NFIs         | 13% |  |  |  |
| WASH                 | 45% |  |  |  |
| Medical services     | 14% |  |  |  |
| * % sites expressing |     |  |  |  |

this need

19

#### **ORIGIN OF IDPS BY REGION**



Data collection was conducted between 10th May and 3rd June 2017 through key informant interviews

### MOST POPULATED IDP SITES





#### FOR MORE INFORMATION



- iomsomaliadtm@iom.int
- http://www.globaldtm.info/somalia



nto/somalia e<u>re</u>





From

the People of Japan



Funded by European Union Humanitarian Aid