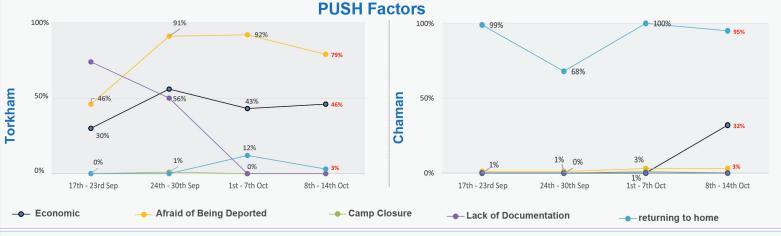

## Flow Monitoring - Spontaneous Returns of Undocumented Afghans from Pakistan 8th - 14th Oct **278** Vehicles crossed the border Average Amount Paid by Vehicle Type **Truck Pickup Rented Car** Torkham Chaman Torkham Chaman Chaman Torkham Chaman Torkham Pick up 61% 33% Min Min Min Min 4,000 PKR 5,500 PKR 1,500 PKR 15,000 PKR 1,500 PKR **500 PKR** 35,000 PKR 3,500 PKR Max 100,000 PKR 100,000 PKR Max Max 100,000 PKR Max 50,000 PKR 50,000 PKR 68,000 PKR 70,000 PKR 40,000 PKR On average 9 individuals On average 8 individuals On average 2 individuals On average 6 individuals used one Pickup used one Truck used one Bus Male Female \* % of Households travelling with assets to Afghanistan Household Items Productive Female 32% **Families Carrying** Livestock Torkham Tranportation or Personal Assets Belonging 100% Male 689 Household Items Female 5% **Families Carrying** or Personal Tranportation Livestock Belonging **100%** 100% Population Movement Trend for Spontaneous Returns of Undocumented Afghans from Pakistan Jawzjan Badakhshan Chitral Baghlan 408 Panish Jammu & Kashmir AFGHANISTA KPK Ghor Mansehra Bamyan 2 Charsadda Mardan Wardal Khybei Davkundi Paktia Islamabad Hangu Kohat Rawalpindi Mirpu Farah FATA Chakwal Uruzgan Gujrat Jehlum Hilmand Marwat Mandi Bahaudin DIKh Bhakkar Lahore Faisalabad 81 Multan PUNJAB SOUTHERN PAKISTAN 513 PAKISTAN 33 BALOCHISTAN SINDH BALOCHISTAN Rahim Yar Khan Legend Number of individuals Return Movements to top 3 Concentration of Returnees Province ☐ International Boundary returning from Provinces Provinces (Individuals) 1 - 100 District Line of Control of Pakistan 101-500 101 - 1,000 500 - 3.000