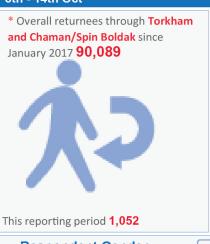

## Flow Monitoring - Spontaneous Returns of Undocumented Afghans from Pakistan 8th - 14th Oct **278** Vehicles crossed the border Average Amount Paid by Vehicle Type **Truck Pickup Rented Car** Torkham Chaman Torkham Chaman Chaman Torkham Chaman Torkham Pick up 61% 33% Min Min Min Min 4,000 PKR 5,500 PKR 1,500 PKR 15,000 PKR 1,500 PKR **500 PKR** 35,000 PKR 3,500 PKR Max 100,000 PKR 100,000 PKR Max Max 100,000 PKR Max 50,000 PKR 50,000 PKR 68,000 PKR 70,000 PKR 40,000 PKR On average 9 individuals On average 8 individuals On average 2 individuals On average 6 individuals used one Pickup used one Truck used one Bus Male Female \* % of Households travelling with assets to Afghanistan Household Items Productive Female 32% **Families Carrying** Livestock Torkham Tranportation or Personal Assets Belonging 100% Male 689 Household Items Female 5% **Families Carrying** or Personal Tranportation Livestock Belonging **100%** 100% Population Movement Trend for Spontaneous Returns of Undocumented Afghans from Pakistan Jawzjan Badakhshan Chitral Baghlan 408 Panish Jammu & Kashmir AFGHANISTA KPK Ghor Mansehra Bamyan 2 Charsadda Mardan Wardal Khybei Davkundi Paktia Islamabad Hangu Kohat Rawalpindi Mirpu Farah FATA Chakwal Uruzgan Gujrat Jehlum Hilmand Marwat Mandi Bahaudin DIKh Bhakkar Lahore Faisalabad 81 Multan PUNJAB SOUTHERN PAKISTAN 513 PAKISTAN 33 BALOCHISTAN SINDH BALOCHISTAN Rahim Yar Khan Legend Number of individuals Return Movements to top 3 Concentration of Returnees Province ☐ International Boundary returning from Provinces Provinces (Individuals) 1 - 100 District Line of Control of Pakistan 101-500 101 - 1,000 500 - 3.000