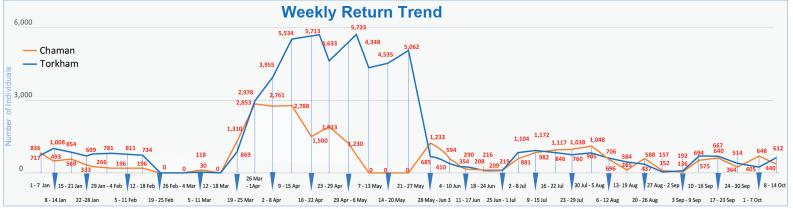

## Flow Monitoring - Spontaneous Returns of Undocumented Afghans from Pakistan 8th - 14th Oct **278** Vehicles crossed the border Average Amount Paid by Vehicle Type **Truck Pickup Rented Car** Torkham Chaman Torkham Chaman Chaman Torkham Chaman Torkham Pick up 61% 33% Min Min Min Min 4,000 PKR 5,500 PKR 1,500 PKR 15,000 PKR 1,500 PKR **500 PKR** 35,000 PKR 3,500 PKR Max 100,000 PKR 100,000 PKR Max Max 100,000 PKR Max 50,000 PKR 50,000 PKR 68,000 PKR 70,000 PKR 40,000 PKR On average 9 individuals On average 8 individuals On average 2 individuals On average 6 individuals used one Pickup used one Truck used one Bus Male Female \* % of Households travelling with assets to Afghanistan Household Items Productive Female 32% **Families Carrying** Livestock Torkham Tranportation or Personal Assets Belonging 100% Male 689 Household Items Female 5% **Families Carrying** or Personal Tranportation Livestock Belonging **100%** 100% Population Movement Trend for Spontaneous Returns of Undocumented Afghans from Pakistan Jawzjan Badakhshan Chitral Baghlan 408 Panish Jammu & Kashmir AFGHANISTA KPK Ghor Mansehra Bamyan 2 Charsadda Mardan Wardal Khybei Davkundi Paktia Islamabad Hangu Kohat Rawalpindi Mirpu Farah FATA Chakwal Uruzgan Gujrat Jehlum Hilmand Marwat Mandi Bahaudin DIKh Bhakkar Lahore Faisalabad 81 Multan PUNJAB SOUTHERN PAKISTAN 513 PAKISTAN 33 BALOCHISTAN SINDH BALOCHISTAN Rahim Yar Khan Legend Number of individuals Return Movements to top 3 Concentration of Returnees Province ☐ International Boundary returning from Provinces Provinces (Individuals) 1 - 100 District Line of Control of Pakistan 101-500 101 - 1,000 500 - 3.000