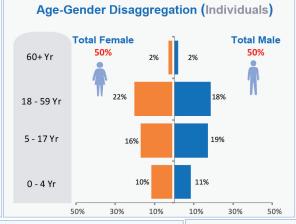

## Flow Monitoring - Spontaneous Returns of Undocumented Afghans from Pakistan 8th - 14th Oct **278** Vehicles crossed the border Average Amount Paid by Vehicle Type **Truck Pickup Rented Car** Torkham Chaman Torkham Chaman Chaman Torkham Chaman Torkham Pick up 61% 33% Min Min Min Min 4,000 PKR 5,500 PKR 1,500 PKR 15,000 PKR 1,500 PKR **500 PKR** 35,000 PKR 3,500 PKR Max 100,000 PKR 100,000 PKR Max Max 100,000 PKR Max 50,000 PKR 50,000 PKR 68,000 PKR 70,000 PKR 40,000 PKR On average 9 individuals On average 8 individuals On average 2 individuals On average 6 individuals used one Pickup used one Truck used one Bus Male Female \* % of Households travelling with assets to Afghanistan Household Items Productive Female 32% **Families Carrying** Livestock Torkham Tranportation or Personal Assets Belonging 100% Male 689 Household Items Female 5% **Families Carrying** or Personal Tranportation Livestock Belonging **100%** 100% Population Movement Trend for Spontaneous Returns of Undocumented Afghans from Pakistan Jawzjan Badakhshan Chitral Baghlan 408 Panish Jammu & Kashmir AFGHANISTA KPK Ghor Mansehra Bamyan 2 Charsadda Mardan Wardal Khybei Davkundi Paktia Islamabad Hangu Kohat Rawalpindi Mirpu Farah FATA Chakwal Uruzgan Gujrat Jehlum Hilmand Marwat Mandi Bahaudin DIKh Bhakkar Lahore Faisalabad 81 Multan PUNJAB SOUTHERN PAKISTAN 513 PAKISTAN 33 BALOCHISTAN SINDH BALOCHISTAN Rahim Yar Khan Legend Number of individuals Return Movements to top 3 Concentration of Returnees Province ☐ International Boundary returning from Provinces Provinces (Individuals) 1 - 100 District Line of Control of Pakistan 101-500 101 - 1,000 500 - 3.000