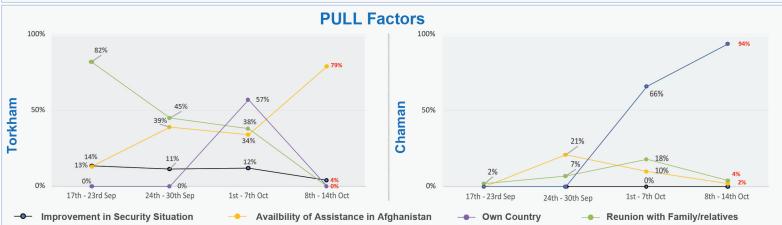

## Flow Monitoring - Spontaneous Returns of Undocumented Afghans from Pakistan 8th - 14th Oct **278** Vehicles crossed the border Average Amount Paid by Vehicle Type **Truck Pickup Rented Car** Torkham Chaman Torkham Chaman Chaman Torkham Chaman Torkham Pick up 61% 33% Min Min Min Min 4,000 PKR 5,500 PKR 1,500 PKR 15,000 PKR 1,500 PKR **500 PKR** 35,000 PKR 3,500 PKR Max 100,000 PKR 100,000 PKR Max Max 100,000 PKR Max 50,000 PKR 50,000 PKR 68,000 PKR 70,000 PKR 40,000 PKR On average 9 individuals On average 8 individuals On average 2 individuals On average 6 individuals used one Pickup used one Truck used one Bus Male Female \* % of Households travelling with assets to Afghanistan Household Items Productive Female 32% **Families Carrying** Livestock Torkham Tranportation or Personal Assets Belonging 100% Male 689 Household Items Female 5% **Families Carrying** or Personal Tranportation Livestock Belonging **100%** 100% Population Movement Trend for Spontaneous Returns of Undocumented Afghans from Pakistan Jawzjan Badakhshan Chitral Baghlan 408 Panish Jammu & Kashmir AFGHANISTA KPK Ghor Mansehra Bamyan 2 Charsadda Mardan Wardal Khybei Davkundi Paktia Islamabad Hangu Kohat Rawalpindi Mirpu Farah FATA Chakwal Uruzgan Gujrat Jehlum Hilmand Marwat Mandi Bahaudin DIKh Bhakkar Lahore Faisalabad 81 Multan PUNJAB SOUTHERN PAKISTAN 513 PAKISTAN 33 BALOCHISTAN SINDH BALOCHISTAN Rahim Yar Khan Legend Number of individuals Return Movements to top 3 Concentration of Returnees Province ☐ International Boundary returning from Provinces Provinces (Individuals) 1 - 100 District Line of Control of Pakistan 101-500 101 - 1,000 500 - 3.000