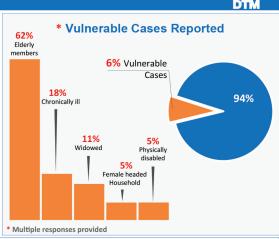

## Flow Monitoring - Spontaneous Returns of Undocumented Afghans from Pakistan 8th - 14th Oct **278** Vehicles crossed the border Average Amount Paid by Vehicle Type **Truck Pickup Rented Car** Torkham Chaman Torkham Chaman Chaman Torkham Chaman Torkham Pick up 61% 33% Min Min Min Min 4,000 PKR 5,500 PKR 1,500 PKR 15,000 PKR 1,500 PKR **500 PKR** 35,000 PKR 3,500 PKR Max 100,000 PKR 100,000 PKR Max Max 100,000 PKR Max 50,000 PKR 50,000 PKR 68,000 PKR 70,000 PKR 40,000 PKR On average 9 individuals On average 8 individuals On average 2 individuals On average 6 individuals used one Pickup used one Truck used one Bus Male Female \* % of Households travelling with assets to Afghanistan Household Items Productive Female 32% **Families Carrying** Livestock Torkham Tranportation or Personal Assets Belonging 100% Male 689 Household Items Female 5% **Families Carrying** or Personal Tranportation Livestock Belonging **100%** 100% Population Movement Trend for Spontaneous Returns of Undocumented Afghans from Pakistan Jawzjan Badakhshan Chitral Baghlan 408 Panish Jammu & Kashmir AFGHANISTA KPK Ghor Mansehra Bamyan 2 Charsadda Mardan Wardal Khybei Davkundi Paktia Islamabad Hangu Kohat Rawalpindi Mirpu Farah FATA Chakwal Uruzgan Gujrat Jehlum Hilmand Marwat Mandi Bahaudin DIKh Bhakkar Lahore Faisalabad 81 Multan PUNJAB SOUTHERN PAKISTAN 513 PAKISTAN 33 BALOCHISTAN SINDH BALOCHISTAN Rahim Yar Khan Legend Number of individuals Return Movements to top 3 Concentration of Returnees Province ☐ International Boundary returning from Provinces Provinces (Individuals) 1 - 100 District Line of Control of Pakistan 101-500 101 - 1,000 500 - 3.000