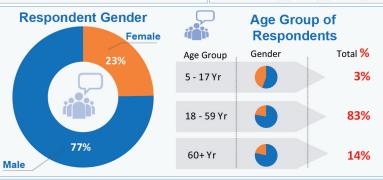

## Flow Monitoring - Spontaneous Returns of Undocumented Afghans from Pakistan 8th - 14th Oct **278** Vehicles crossed the border Average Amount Paid by Vehicle Type **Truck Pickup Rented Car** Torkham Chaman Torkham Chaman Chaman Torkham Chaman Torkham Pick up 61% 33% Min Min Min Min 4,000 PKR 5,500 PKR 1,500 PKR 15,000 PKR 1,500 PKR **500 PKR** 35,000 PKR 3,500 PKR Max 100,000 PKR 100,000 PKR Max Max 100,000 PKR Max 50,000 PKR 50,000 PKR 68,000 PKR 70,000 PKR 40,000 PKR On average 9 individuals On average 8 individuals On average 2 individuals On average 6 individuals used one Pickup used one Truck used one Bus Male Female \* % of Households travelling with assets to Afghanistan Household Items Productive Female 32% **Families Carrying** Livestock Torkham Tranportation or Personal Assets Belonging 100% Male 689 Household Items Female 5% **Families Carrying** or Personal Tranportation Livestock Belonging **100%** 100% Population Movement Trend for Spontaneous Returns of Undocumented Afghans from Pakistan Jawzjan Badakhshan Chitral Baghlan 408 Panish Jammu & Kashmir AFGHANISTA KPK Ghor Mansehra Bamyan 2 Charsadda Mardan Wardal Khybei Davkundi Paktia Islamabad Hangu Kohat Rawalpindi Mirpu Farah FATA Chakwal Uruzgan Gujrat Jehlum Hilmand Marwat Mandi Bahaudin DIKh Bhakkar Lahore Faisalabad 81 Multan PUNJAB SOUTHERN PAKISTAN 513 PAKISTAN 33 BALOCHISTAN SINDH BALOCHISTAN Rahim Yar Khan Legend Number of individuals Return Movements to top 3 Concentration of Returnees Province ☐ International Boundary returning from Provinces Provinces (Individuals) 1 - 100 District Line of Control of Pakistan 101-500 101 - 1,000 500 - 3.000