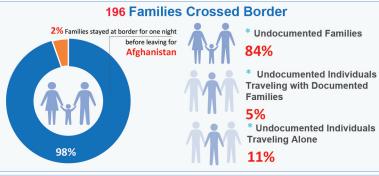

## Flow Monitoring - Spontaneous Returns of Undocumented Afghans from Pakistan 8th - 14th Oct **278** Vehicles crossed the border Average Amount Paid by Vehicle Type **Truck Pickup Rented Car** Torkham Chaman Torkham Chaman Chaman Torkham Chaman Torkham Pick up 61% 33% Min Min Min Min 4,000 PKR 5,500 PKR 1,500 PKR 15,000 PKR 1,500 PKR **500 PKR** 35,000 PKR 3,500 PKR Max 100,000 PKR 100,000 PKR Max Max 100,000 PKR Max 50,000 PKR 50,000 PKR 68,000 PKR 70,000 PKR 40,000 PKR On average 9 individuals On average 8 individuals On average 2 individuals On average 6 individuals used one Pickup used one Truck used one Bus Male Female \* % of Households travelling with assets to Afghanistan Household Items Productive Female 32% **Families Carrying** Livestock Torkham Tranportation or Personal Assets Belonging 100% Male 689 Household Items Female 5% **Families Carrying** or Personal Tranportation Livestock Belonging **100%** 100% Population Movement Trend for Spontaneous Returns of Undocumented Afghans from Pakistan Jawzjan Badakhshan Chitral Baghlan 408 Panish Jammu & Kashmir AFGHANISTA KPK Ghor Mansehra Bamyan 2 Charsadda Mardan Wardal Khybei Davkundi Paktia Islamabad Hangu Kohat Rawalpindi Mirpu Farah FATA Chakwal Uruzgan Gujrat Jehlum Hilmand Marwat Mandi Bahaudin DIKh Bhakkar Lahore Faisalabad 81 Multan PUNJAB SOUTHERN PAKISTAN 513 PAKISTAN 33 BALOCHISTAN SINDH BALOCHISTAN Rahim Yar Khan Legend Number of individuals Return Movements to top 3 Concentration of Returnees Province ☐ International Boundary returning from Provinces Provinces (Individuals) 1 - 100 District Line of Control of Pakistan 101-500 101 - 1,000 500 - 3.000