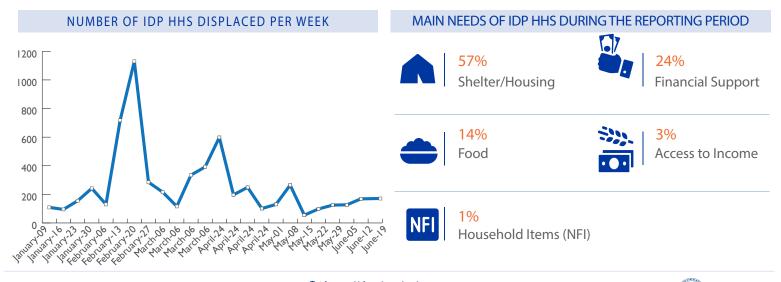

During the reporting period, between 13 and 19 June 2021, IOM Yemen DTM tracked 153 households (918 individuals) displaced at least once. From 01 January to 19 June 2021, IOM Yemen DTM estimates that 6,292 households (HH) (37,752 Individuals) have experienced displacement at least once.

Some 18 HH were displaced in the previous reporting period, which covered 06 - 12 June 2021. However, they were only identified in the current period and so, this figure has been added to the cumulative displacement total recorded from the beginning of the year.