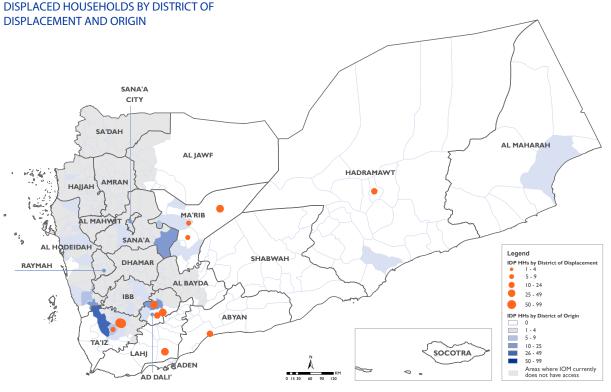

## NUMBER OF DISPLACED HOUSEHOLD (IDP HHS) PER GOVERNORATE

| Governorate of<br>Displacement | IDP HH Displaced during<br>the week 13 to 19 June 2021 | Total IDP HH<br>from 1 Jan to 19 June 2021 |
|--------------------------------|--------------------------------------------------------|--------------------------------------------|
| Ma'rib                         | 47                                                     | 2,570                                      |
| Taʻiz                          | 45                                                     | 1,762                                      |
| Ad Dali'                       | 37                                                     | 800                                        |
| Abyan                          | 10                                                     | 109                                        |
| Lahj                           | 9                                                      | 82                                         |
| Hadramawt                      | 4                                                      | 253                                        |
| Al Bayda                       | 1                                                      | 10                                         |
| Al Hodeidah                    | 0                                                      | 450                                        |
| Al Jawf                        | 0                                                      | 240                                        |
| Shabwah                        | 0                                                      | 16                                         |
| TOTAL                          | 153                                                    | 6,292                                      |

Disclaimer: This map is for illustration purposes only. Names and boundaries on this map do not imply official endorsement or acceptance by IOM.

IOM YEMEN | DISPLACEMENT TRACKING MATRIX PUBLICATION DATE | 22 JUNE 2021 ● | https://dtm.iom.int/yemen
▶ | iomyemendtm@iom.int