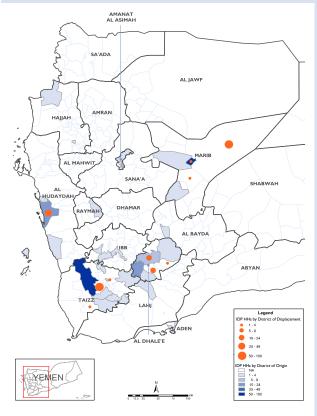

## RAPID DISPLACEMENT TRACKING (RDT)

Reporting Period: 11 - 17 Apr 2021

Published on: 20 April 2021

| Displaced Households by Dis | trict of Displacement and Origin |  |
|-----------------------------|----------------------------------|--|

Number of Displaced Households (IDP HHs) per Governorate

### **WEEKLY UPDATE**

Between 11 and 17 April, newly displaced households were recorded in Marib (95 HH), Taizz (80 HH), and Al Dhale'e (35 HH). Most of these displacements were the result of increased fighting in Marib (91 HH), Taizz (76 HH) and Al Hudaydah (33 HH).