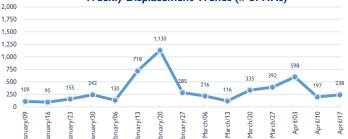

### **WEEKLY UPDATE**

Between 11 and 17 April, newly displaced households were recorded in Marib (95 HH), Taizz (80 HH), and Al Dhale'e (35 HH). Most of these displacements were the result of increased fighting in Marib (91 HH), Taizz (76 HH) and Al Hudaydah (33 HH).

# IDP HH WHO LEFT DISPLACED LOCATIONS

Since the beginning of 2021, DTM also identified 457 displaced households who left their locations of displacement and either moved back to their place of origin or another location.

# **%**→

**Displaced People** 4,956 Households

29,736 Individuals
\*Reported during | Jan 01 - Apr 17, 2021

**UPDATE:** Additional 14 HHs were displaced between Apr 04 - Apr 10, 2021, and have been added in the total households.