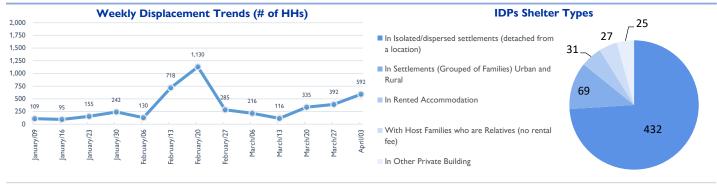

## IDP HH WHO LEFT DISPLACED LOCATIONS

Since the beginning of 2021, DTM also identified other 450 previously displaced households who left the displaced location and moved to either their place of origion or some other displaced location.

\*Reported during Jan 01 - Apr 03, 2021

UPDATE: Additional 116 HHs were displaced between Mar 21 - Mar 27, 2021, and have been added in the total households.

iomyemendtm@iom.int

+967 730 551177