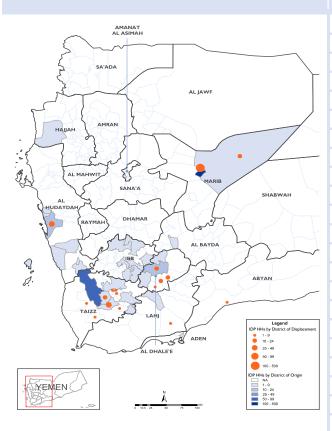

# Displaced Households by District of Displacement and Origin

| hose | on | data | collected | during | 20 Mar | 02 0 | 2021 |  |
|------|----|------|-----------|--------|--------|------|------|--|

### WEEKLY UPDATE

Between 28 March and 3 April, newly displaced households were recorded in Marib (429 HH), Taizz (77 HH), and Al Dhale'e (45 HH). Most of these displacements were the result of increased fighting in Marib (435 HH), Taizz (77 HH) and Al Hudaydah (37 HH).