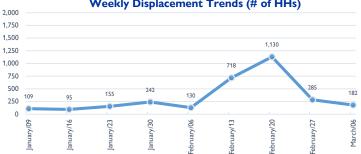

**IDPs Shelter Types** 

**Returned People** 60 Households 360 Individuals

Jan 01 - Mar 06, 2021

Weekly Displacement Trends (# of HHs)

- In Settlements (Grouped of Families) Urban and
- With Host Families who are Relatives (no rental
- In Rented Accommodation
- In Isolated/dispersed settlements (detached from a location)
- With Host Families who are not Relatives (no

Between 28 February and 6 March, newly displaced households were recorded in Taizz (110 HH), Al Dhale'e (38 HH), and Marib (23 HH). Most of these displacements were the result of increased fighting in Taizz (99 HH), Al Dhale'e (28 HH) and Marib (22 HH).

Total IDP HH

AL JAWE најја Or. SHARWAH ABYAN AL DHALE'E

|                  | 28 Feb to 06 Mar | 28 Feb to 06 Mar | 01 Jan to 06 Mar |
|------------------|------------------|------------------|------------------|
| Hajjah           | N/A              | N/A              | N/A              |
| Al Dhale'e       | 38               | 0                | 364              |
| Al Hudaydah      | 5                | 0                | 180              |
| Taizz            | 110              | 0                | 451              |
| Amanat Al Asimah | N/A              | N/A              | N/A              |
| lbb              | N/A              | N/A              | N/A              |
| Marib            | 23               | 0                | 1,671            |
| Amran            | N/A              | N/A              | N/A              |
| Sana'a           | N/A              | N/A              | N/A              |
| Shabwah          | 0                | 0                | 16               |
| Lahj             | 2                | 0                | 22               |
| Aden             | 0                | 0                | 0                |
| Sa'ada           | N/A              | N/A              | N/A              |
| Abyan            | 4                | 2                | 49               |
| Dhamar           | N/A              | N/A              | N/A              |
| Hadramaut        | 0                | 0                | 53               |
| Al Bayda         | 0                | 0                | 0                |
| Al Jawf          | 0                | 0                | 240              |
| Raymah           | N/A              | N/A              | N/A              |
| Al Mahwit        | N/A              | N/A              | N/A              |
| Socotra          | 0                | 0                | 0                |
| Al Maharah       | 0                | 0                | 0                |
| Total            | 182              | 2                | 3,046            |