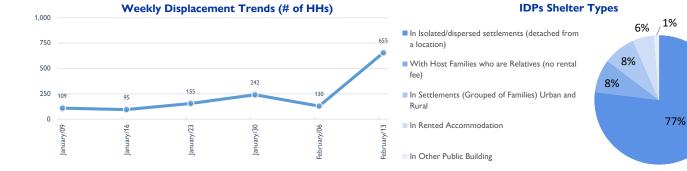

## **RAPID DISPLACEMENT TRACKING (RDT)**

Reporting Period : 07 - 13 Feb 2021

| Published on: 16 February 2021                           |                  |                                 |                  |
|----------------------------------------------------------|------------------|---------------------------------|------------------|
| Number of Displaced Households (IDP HHs) per Governorate |                  |                                 |                  |
| Governorate of                                           | IDP HH Displaced |                                 | Total IDP HH     |
| Displacement                                             | during the week  | displaced location              |                  |
|                                                          | 07 to 13 Feb     | within the week<br>07 to 13 Feb | 01 Jan to 13 Feb |
| 11.9.1                                                   |                  |                                 |                  |
| Hajjah                                                   | N/A              | N/A                             | N/A              |
| Al Dhale'e                                               | 51               | 0                               | 262              |
| Al Hudaydah                                              | 25               | 0                               | 128              |
| Taizz                                                    | 38               | 0                               | 255              |
| Amanat Al Asimah                                         | N/A              | N/A                             | N/A              |
| Ibb                                                      | N/A              | N/A                             | N/A              |
| Marib                                                    | 512              | 0                               | 636              |
| Amran                                                    | N/A              | N/A                             | N/A              |
| Sana'a                                                   | N/A              | N/A                             | N/A              |
| Shabwah                                                  | 7                | 0                               | 13               |
| Lahj                                                     | 5                | 0                               | 20               |
| Aden                                                     | 0                | 0                               | 0                |
| Sa'ada                                                   | N/A              | N/A                             | N/A              |
| Abyan                                                    | 0                | 0                               | 32               |
| Dhamar                                                   | N/A              | N/A                             | N/A              |
| Hadramaut                                                | 17               | 0                               | 40               |
| Al Bayda                                                 | 0                | 0                               | 0                |
| Al Jawf                                                  | 0                | 0                               | 0                |
| Raymah                                                   | N/A              | N/A                             | N/A              |
| Al Mahwit                                                | N/A              | N/A                             | N/A              |
| Socotra                                                  | 0                | 0                               | 0                |
| Al Maharah                                               | 0                | 0                               | 0                |
| Total                                                    | 655              | 0                               | 1,386            |

## WEEKLY UPDATE

Between 7 and 13 February, newly displaced households were recorded in Marib (512 HH), Al Dhale'e (51 HH), and Taizz (38 HH). Most of these displacements were the result of increased fighting in Marib (461 HH), Sana'a (62 HH) and AI Dhale'e (38 HH).