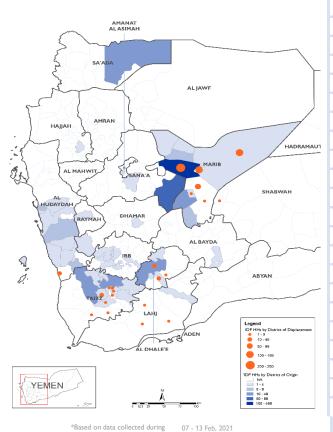

## **RAPID DISPLACEMENT TRACKING (RDT)**

Reporting Period : 07 - 13 Feb 2021

| Published on: 16 February 2021                           |                  |                                 |                  |
|----------------------------------------------------------|------------------|---------------------------------|------------------|
| Number of Displaced Households (IDP HHs) per Governorate |                  |                                 |                  |
| Governorate of                                           | IDP HH Displaced |                                 | Total IDP HH     |
| Displacement                                             | during the week  | displaced location              |                  |
|                                                          | 07 to 13 Feb     | within the week<br>07 to 13 Feb | 01 Jan to 13 Feb |
| 11.9.1                                                   |                  |                                 |                  |
| Hajjah                                                   | N/A              | N/A                             | N/A              |
| Al Dhale'e                                               | 51               | 0                               | 262              |
| Al Hudaydah                                              | 25               | 0                               | 128              |
| Taizz                                                    | 38               | 0                               | 255              |
| Amanat Al Asimah                                         | N/A              | N/A                             | N/A              |
| Ibb                                                      | N/A              | N/A                             | N/A              |
| Marib                                                    | 512              | 0                               | 636              |
| Amran                                                    | N/A              | N/A                             | N/A              |
| Sana'a                                                   | N/A              | N/A                             | N/A              |
| Shabwah                                                  | 7                | 0                               | 13               |
| Lahj                                                     | 5                | 0                               | 20               |
| Aden                                                     | 0                | 0                               | 0                |
| Sa'ada                                                   | N/A              | N/A                             | N/A              |
| Abyan                                                    | 0                | 0                               | 32               |
| Dhamar                                                   | N/A              | N/A                             | N/A              |
| Hadramaut                                                | 17               | 0                               | 40               |
| Al Bayda                                                 | 0                | 0                               | 0                |
| Al Jawf                                                  | 0                | 0                               | 0                |
| Raymah                                                   | N/A              | N/A                             | N/A              |
| Al Mahwit                                                | N/A              | N/A                             | N/A              |
| Socotra                                                  | 0                | 0                               | 0                |
| Al Maharah                                               | 0                | 0                               | 0                |
| Total                                                    | 655              | 0                               | 1,386            |

## WEEKLY UPDATE

Between 7 and 13 February, newly displaced households were recorded in Marib (512 HH), Al Dhale'e (51 HH), and Taizz (38 HH). Most of these displacements were the result of increased fighting in Marib (461 HH), Sana'a (62 HH) and AI Dhale'e (38 HH).