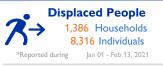

## **RAPID DISPLACEMENT TRACKING (RDT)**

Reporting Period : 07 - 13 Feb 2021

| Published on: 16 February 2021                           |                  |                                 |                  |
|----------------------------------------------------------|------------------|---------------------------------|------------------|
| Number of Displaced Households (IDP HHs) per Governorate |                  |                                 |                  |
| Governorate of                                           | IDP HH Displaced |                                 | Total IDP HH     |
| Displacement                                             | during the week  | displaced location              |                  |
|                                                          | 07 to 13 Feb     | within the week<br>07 to 13 Feb | 01 Jan to 13 Feb |
| 11.9.1                                                   |                  |                                 |                  |
| Hajjah                                                   | N/A              | N/A                             | N/A              |
| Al Dhale'e                                               | 51               | 0                               | 262              |
| Al Hudaydah                                              | 25               | 0                               | 128              |
| Taizz                                                    | 38               | 0                               | 255              |
| Amanat Al Asimah                                         | N/A              | N/A                             | N/A              |
| Ibb                                                      | N/A              | N/A                             | N/A              |
| Marib                                                    | 512              | 0                               | 636              |
| Amran                                                    | N/A              | N/A                             | N/A              |
| Sana'a                                                   | N/A              | N/A                             | N/A              |
| Shabwah                                                  | 7                | 0                               | 13               |
| Lahj                                                     | 5                | 0                               | 20               |
| Aden                                                     | 0                | 0                               | 0                |
| Sa'ada                                                   | N/A              | N/A                             | N/A              |
| Abyan                                                    | 0                | 0                               | 32               |
| Dhamar                                                   | N/A              | N/A                             | N/A              |
| Hadramaut                                                | 17               | 0                               | 40               |
| Al Bayda                                                 | 0                | 0                               | 0                |
| Al Jawf                                                  | 0                | 0                               | 0                |
| Raymah                                                   | N/A              | N/A                             | N/A              |
| Al Mahwit                                                | N/A              | N/A                             | N/A              |
| Socotra                                                  | 0                | 0                               | 0                |
| Al Maharah                                               | 0                | 0                               | 0                |
| Total                                                    | 655              | 0                               | 1,386            |