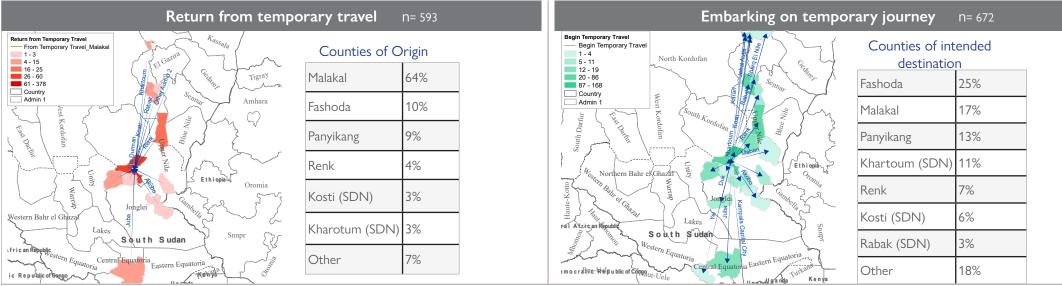

## Malakal PoC Site Flow Monitoring

IOM's Displacement Tracking Matrix continues to conduct Displacement Site Flow Monitoring (DSFM) in Malakal Protection of Civilian (PoC) site. During this reporting period (July to September 2020), 4,053 interviews were conducted at the site's gate representing 5,683 individual journeys. Day movements mainly consisted of females (58%) moving out of the site to carry out farming activities. As for temporary travelers, movements into and outside of the site is characterized by individuals who intend to visit friends / family and highest number of responses indicated that they intended to stay for at least one to seven days. As per below graph, 32 per cent of new arrivals reported that they wanted to join their families at the site. Further survey findings indicate that out of the permanent exits, 60 per cent are female including women and girls who have permanently exited from the site to their former homes in Panyikang and Fangak Counties. On a separate note, 7 per cent of the permanent exits have moved to Kosti and Jabal Aulia in Sudan.

## **Movement Dynamics**

72% of same-day travel was with no night spent away from the site. Same-day travel is mostly limited to the immediate surroundings and locations are not recorded.

| New arriva                                                                                                                                                                                                                                                                                                                                                                                                                                                                                                                                                                                                                                                                                                                                                                                                                                                                                                                                                                                                                                                                                                                                                                                                                                                                                                                                                                                                                                                                                                                                                                                                                                                                                                                                                                                                                                                                                                                                                                                                                                                                                                                                                                                                                                                                                                                                                                                                                                                                                                                                                                                                                                                                                                                                                                                                                                                                                                                                                                                                   | uls n= 247                                                                                                     |     | Permanent exit n= 90                                                                                                                                                                                                                                                                                                                                                                                                                                                                                                                                                                                                                                                                                                                                                                                                                                                                                                                                                                                                                                                                                                                                                                                                                                                                                                                                                                                                                                                                                                                                                                                                                                                                                                                                                                                                                                                                                                                                                                                                                                                                                                                                                                                                                                                                                                                                                                                                                                                                                                                                                                             |  |  |
|--------------------------------------------------------------------------------------------------------------------------------------------------------------------------------------------------------------------------------------------------------------------------------------------------------------------------------------------------------------------------------------------------------------------------------------------------------------------------------------------------------------------------------------------------------------------------------------------------------------------------------------------------------------------------------------------------------------------------------------------------------------------------------------------------------------------------------------------------------------------------------------------------------------------------------------------------------------------------------------------------------------------------------------------------------------------------------------------------------------------------------------------------------------------------------------------------------------------------------------------------------------------------------------------------------------------------------------------------------------------------------------------------------------------------------------------------------------------------------------------------------------------------------------------------------------------------------------------------------------------------------------------------------------------------------------------------------------------------------------------------------------------------------------------------------------------------------------------------------------------------------------------------------------------------------------------------------------------------------------------------------------------------------------------------------------------------------------------------------------------------------------------------------------------------------------------------------------------------------------------------------------------------------------------------------------------------------------------------------------------------------------------------------------------------------------------------------------------------------------------------------------------------------------------------------------------------------------------------------------------------------------------------------------------------------------------------------------------------------------------------------------------------------------------------------------------------------------------------------------------------------------------------------------------------------------------------------------------------------------------------------------|----------------------------------------------------------------------------------------------------------------|-----|--------------------------------------------------------------------------------------------------------------------------------------------------------------------------------------------------------------------------------------------------------------------------------------------------------------------------------------------------------------------------------------------------------------------------------------------------------------------------------------------------------------------------------------------------------------------------------------------------------------------------------------------------------------------------------------------------------------------------------------------------------------------------------------------------------------------------------------------------------------------------------------------------------------------------------------------------------------------------------------------------------------------------------------------------------------------------------------------------------------------------------------------------------------------------------------------------------------------------------------------------------------------------------------------------------------------------------------------------------------------------------------------------------------------------------------------------------------------------------------------------------------------------------------------------------------------------------------------------------------------------------------------------------------------------------------------------------------------------------------------------------------------------------------------------------------------------------------------------------------------------------------------------------------------------------------------------------------------------------------------------------------------------------------------------------------------------------------------------------------------------------------------------------------------------------------------------------------------------------------------------------------------------------------------------------------------------------------------------------------------------------------------------------------------------------------------------------------------------------------------------------------------------------------------------------------------------------------------------|--|--|
| New Entry<br>Entry to Malakal PoC<br>1 - 14<br>15 - 27<br>28 - 41<br>42 - 54<br>55 - 67<br>Country<br>Admin 1<br>Western Bahr el Ghazal<br>North Kordofan<br>Soluth Kordofan<br>Ung Kille Sosa<br>Jarar<br>Eth i oba<br>Oromia<br>Janger<br>Janger<br>Janger<br>Janger<br>Janger<br>Janger<br>Janger<br>Janger<br>Janger<br>Janger<br>Janger<br>Janger<br>Janger<br>Janger<br>Janger<br>Janger<br>Janger<br>Janger<br>Janger<br>Janger<br>Janger<br>Janger<br>Janger<br>Janger<br>Janger<br>Janger<br>Janger<br>Janger<br>Janger<br>Janger<br>Janger<br>Janger<br>Janger<br>Janger<br>Janger<br>Janger<br>Janger<br>Janger<br>Janger<br>Janger<br>Janger<br>Janger<br>Janger<br>Janger<br>Janger<br>Janger<br>Janger<br>Janger<br>Janger<br>Janger<br>Janger<br>Janger<br>Janger<br>Janger<br>Janger<br>Janger<br>Janger<br>Janger<br>Janger<br>Janger<br>Janger<br>Janger<br>Janger<br>Janger<br>Janger<br>Janger<br>Janger<br>Janger<br>Janger<br>Janger<br>Janger<br>Janger<br>Janger<br>Janger<br>Janger<br>Janger<br>Janger<br>Janger<br>Janger<br>Janger<br>Janger<br>Janger<br>Janger<br>Janger<br>Janger<br>Janger<br>Janger<br>Janger<br>Janger<br>Janger<br>Janger<br>Janger<br>Janger<br>Janger<br>Janger<br>Janger<br>Janger<br>Janger<br>Janger<br>Janger<br>Janger<br>Janger<br>Janger<br>Janger<br>Janger<br>Janger<br>Janger<br>Janger<br>Janger<br>Janger<br>Janger<br>Janger<br>Janger<br>Janger<br>Janger<br>Janger<br>Janger<br>Janger<br>Janger<br>Janger<br>Janger<br>Janger<br>Janger<br>Janger<br>Janger<br>Janger<br>Janger<br>Janger<br>Janger<br>Janger<br>Janger<br>Janger<br>Janger<br>Janger<br>Janger<br>Janger<br>Janger<br>Janger<br>Janger<br>Janger<br>Janger<br>Janger<br>Janger<br>Janger<br>Janger<br>Janger<br>Janger<br>Janger<br>Janger<br>Janger<br>Janger<br>Janger<br>Janger<br>Janger<br>Janger<br>Janger<br>Janger<br>Janger<br>Janger<br>Janger<br>Janger<br>Janger<br>Janger<br>Janger<br>Janger<br>Janger<br>Janger<br>Janger<br>Janger<br>Janger<br>Janger<br>Janger<br>Janger<br>Janger<br>Janger<br>Janger<br>Janger<br>Janger<br>Janger<br>Janger<br>Janger<br>Janger<br>Janger<br>Janger<br>Janger<br>Janger<br>Janger<br>Janger<br>Janger<br>Janger<br>Janger<br>Janger<br>Janger<br>Janger<br>Janger<br>Janger<br>Janger<br>Janger<br>Janger<br>Janger<br>Janger<br>Janger<br>Janger<br>Janger<br>Janger<br>Janger<br>Janger<br>Janger<br>Janger<br>Janger<br>Janger<br>Janger<br>Janger<br>Janger<br>Janger<br>Janger<br>Janger<br>Janger<br>Janger<br>Janger<br>Janger<br>Janger<br>Janger<br>Janger<br>Janger<br>Janger<br>Janger<br>Janger<br>Janger<br>Janger<br>Janger<br>Janger<br>Janger<br>Janger<br>Janger<br>Janger<br>Janger<br>Janger<br>Janger<br>Janger<br>Janger<br>Janger<br>Janger<br>Janger<br>Janger<br>Janger<br>Janger<br>Janger<br>Janger<br>Janger<br>Janger<br>Janger<br>Janger<br>Janger<br>Janger<br>Janger<br>Janger<br>Janger<br>Janger<br>Janger<br>Janger<br>Janger<br>Janger<br>Janger<br>Janger<br>Janger<br>Janger | Counties of C<br>Panyikang<br>Khartoum (SDN)<br>Fashoda<br>Fangak<br>Juba<br>Nryirol<br>Renk<br>Ulang<br>Other | 27% | Permanent Exit<br>Exit from Malakal PoC<br>1 - 6<br>7 - 11<br>1 8 - 22<br>2 3 - 27<br>Country<br>Admin 1<br>Country<br>Admin 1<br>Country<br>A |  |  |
|                                                                                                                                                                                                                                                                                                                                                                                                                                                                                                                                                                                                                                                                                                                                                                                                                                                                                                                                                                                                                                                                                                                                                                                                                                                                                                                                                                                                                                                                                                                                                                                                                                                                                                                                                                                                                                                                                                                                                                                                                                                                                                                                                                                                                                                                                                                                                                                                                                                                                                                                                                                                                                                                                                                                                                                                                                                                                                                                                                                                              |                                                                                                                |     |                                                                                                                                                                                                                                                                                                                                                                                                                                                                                                                                                                                                                                                                                                                                                                                                                                                                                                                                                                                                                                                                                                                                                                                                                                                                                                                                                                                                                                                                                                                                                                                                                                                                                                                                                                                                                                                                                                                                                                                                                                                                                                                                                                                                                                                                                                                                                                                                                                                                                                                                                                                                  |  |  |