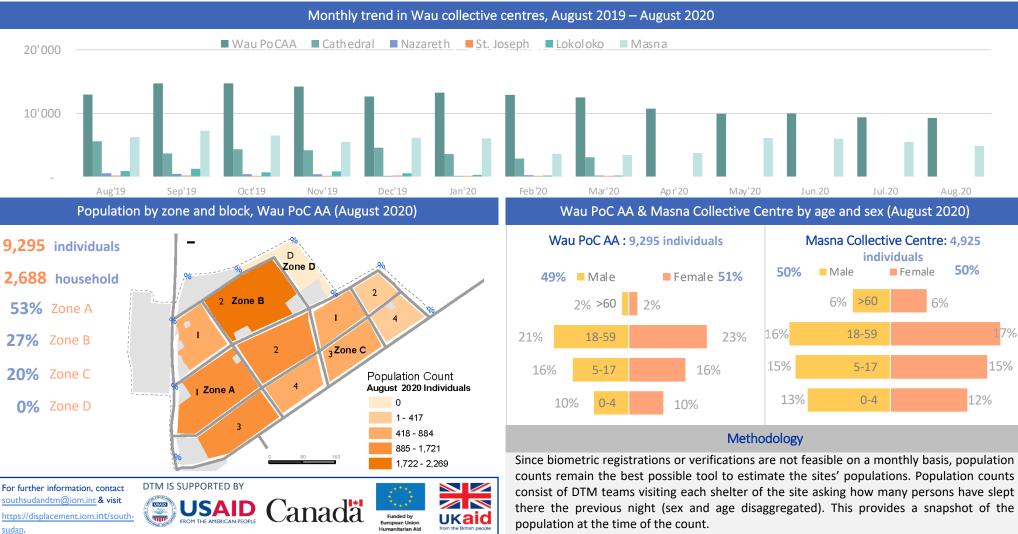

In August 2020, the monthly population count was conducted at **Masna collective centre where 4,925 individuals/806 households** were identified and **Wau PoC AA with 9,295 individuals/2,688 households**. The population of Wau PoC AA marginally decreased from 9,393 individuals in July 2020 (decreased by 98 individuals). Wau Masna saw a decrease in its population by 571 individuals since July 2020. For more information on these trends, including where new arrivals at Masna collective centre were displaced from and on destinations of those leaving Wau PoC AA, please consult the <u>DSFM report</u>.