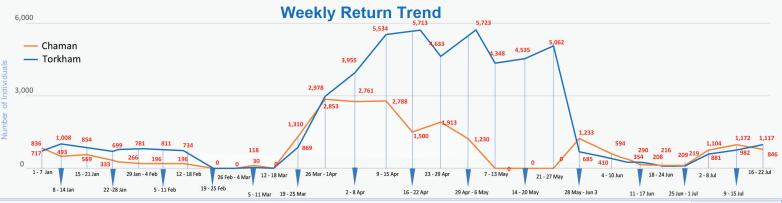

## Flow Monitoring - Spontaneous Returns of Undocumented Afghans from Pakistan 16th - 22nd July

Punjab