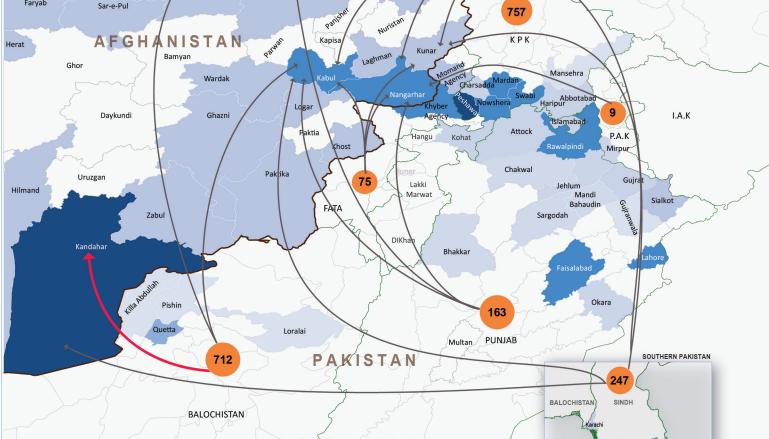

Tranportation

Chaman or Personal Belonging 100%

Household Items

Assets 98%

Livestock

3%

Tranportation

Population Movement Trend for Spontaneous Returns of Undocumented Afghans from Pakistan Jawzjan Balkh Badakhshan Takhar Baghlan **GILGIT BALTISTAN** Faryab Sar-e-Pul Panishe 757 KPK Kapisa

Rahim Yar Khan Legend Return Movements to top 3 Concentration of Returnees Number of individuals Province Provinces (Individuals) 1 - 100 returning from Provinces District 1 - 100 of Pakistan 101-500

101 - 1,000

1,001 - 3,000

500 - 3,000