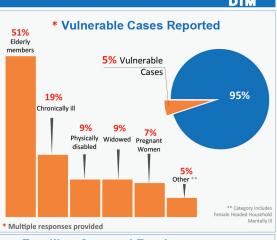

## Flow Monitoring - Spontaneous Returns of Undocumented Afghans from Pakistan 16th - 22nd July





















Punjab

## Flow Monitoring - Spontaneous Returns of Undocumented Afghans from Pakistan 16th - 22nd July







## \* % of Households travelling with assets to Afghanistan



Household Items **Torkham** or Personal Belonging

100%

International Boundary

Productive Assets 37%

Productive



**Families Carrying** Cash

Livestock 5%

Tranportation

Chaman or Personal Belonging 100%

Household Items

Assets 98%



Livestock

3%

Tranportation

Population Movement Trend for Spontaneous Returns of Undocumented Afghans from Pakistan Jawzjan Balkh Badakhshan Takhar Baghlan **GILGIT BALTISTAN** Faryab Sar-e-Pul Panishe 757 KPK Kapisa



Rahim Yar Khan Legend Return Movements to top 3 Concentration of Returnees Number of individuals Province Provinces (Individuals) 1 - 100 returning f