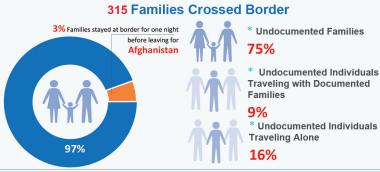

## Flow Monitoring - Spontaneous Returns of Undocumented Afghans from Pakistan 16th - 22nd July





















Punjab

## Flow Monitoring - Spontaneous Returns of Undocumented Afghans from Pakistan 16th - 22nd July







## \* % of Households travelling with assets to Afghanistan



Household Items **Torkham** or Personal Belonging

100%

International Boundary

Productive Assets 37%

Productive



**Families Carrying** Cash

Livestock 5%

Tranportation

Chaman or Personal Belonging 100%

Household Items

Assets 98%



Livestock

3%

Tranportation

Population Movement Trend for Spontaneous Returns of Undocumented Afghans from Pakistan Jawzjan Balkh Badakhshan Takhar Baghlan **GILGIT BALTISTAN** Faryab Sar-e-Pul Panishe 757 KPK Kapisa



Rahim Yar Khan Legend Return Movements to top 3 Concentration of Returnees Number of individuals Province Provinces (Individuals) 1 - 100 returning from