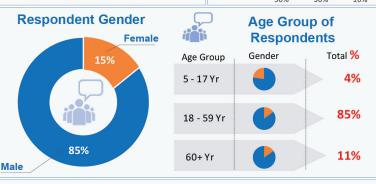

## Flow Monitoring - Spontaneous Returns of Undocumented Afghans from Pakistan 16th - 22nd July





















Punjab

## Flow Monitoring - Spontaneous Returns of Undocumented Afghans from Pakistan 16th - 22nd July







## \* % of Households travelling with assets to Afghanistan



Household Items **Torkham** or Personal Belonging

100%

International Boundary

Productive Assets 37%

Productive



**Families Carrying** Cash

Livestock 5%

Tranportation

Chaman or Personal Belonging 100%

Household Items

Assets 98%



Livestock

3%

Tranportation

Population Movement Trend for Spontaneous Returns of Undocumented Afghans from Pakistan Jawzjan Balkh Badakhshan Takhar Baghlan **GILGIT BALTISTAN** Faryab Sar-e-Pul Panishe 757 KPK Kapisa



Rahim Yar Khan Legend Return Movements to top 3 Concentration of Returnees Number of individuals Province Provinces (Individuals) 1 - 100 returning fro