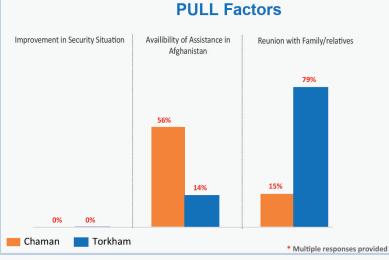

## Flow Monitoring - Spontaneous Returns of Undocumented Afghans from Pakistan 16th - 22nd July





















Punjab

## Flow Monitoring - Spontaneous Returns of Undocumented Afghans from Pakistan 16th - 22nd July







## \* % of Households travelling with assets to Afghanistan



Household Items **Torkham** or Personal Belonging

100%

International Boundary

Productive Assets 37%

Productive



**Families Carrying** Cash

Livestock 5%

Tranportation

Chaman or Personal Belonging 100%

Household Items

Assets 98%



Livestock

3%

Tranportation

Population Movement Trend for Spontaneous Returns of Undocumented Afghans from Pakistan Jawzjan Balkh Badakhshan Takhar Baghlan **GILGIT BALTISTAN** Faryab Sar-e-Pul Panishe 757 KPK Kapisa



Rahim Yar Khan Legend Return Movements to top 3 Concentration of Returnees Number of individuals Province Provinces (Individuals) 1 - 100 returning from Prov