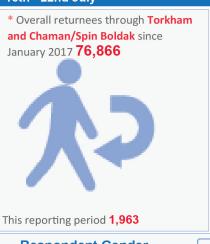

## Flow Monitoring - Spontaneous Returns of Undocumented Afghans from Pakistan 16th - 22nd July





















Punjab

## Flow Monitoring - Spontaneous Returns of Undocumented Afghans from Pakistan 16th - 22nd July







## \* % of Households travelling with assets to Afghanistan



Household Items **Torkham** or Personal Belonging

100%

International Boundary

Productive Assets 37%

Productive



**Families Carrying** Cash

Livestock 5%

Tranportation

Chaman or Personal Belonging 100%

Household Items

Assets 98%



Livestock

3%

Tranportation

Population Movement Trend for Spontaneous Returns of Undocumented Afghans from Pakistan Jawzjan Balkh Badakhshan Takhar Baghlan **GILGIT BALTISTAN** Faryab Sar-e-Pul Panishe 757 KPK Kapisa



Rahim Yar Khan Legend Return Movements to top 3 Concentration of Returnees Number of individuals Province Provinces (Individuals) 1 - 100 returni