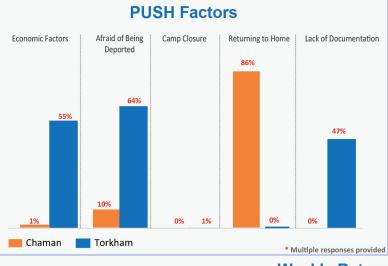

## Flow Monitoring - Spontaneous Returns of Undocumented Afghans from Pakistan 16th - 22nd July





















Punjab

## Flow Monitoring - Spontaneous Returns of Undocumented Afghans from Pakistan 16th - 22nd July







## \* % of Households travelling with assets to Afghanistan



Household Items **Torkham** or Personal Belonging

100%

International Boundary

Productive Assets 37%

Productive



**Families Carrying** Cash

Livestock 5%

Tranportation

Chaman or Personal Belonging 100%

Household Items

Assets 98%



Livestock

3%

Tranportation

Population Movement Trend for Spontaneous Returns of Undocumented Afghans from Pakistan Jawzjan Balkh Badakhshan Takhar Baghlan **GILGIT BALTISTAN** Faryab Sar-e-Pul Panishe 757 KPK Kapisa



Rahim Yar Khan Legend Return Movements to top 3 Concentration of Returnees Number of individuals Province Provinces (Individuals) 1 - 100 returning from Pr