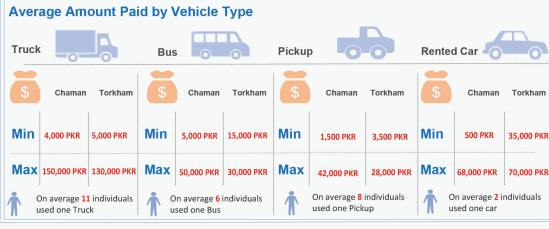

Tranportation

Chaman or Personal Belonging 100%

Household Items

Assets 98%

Livestock

3%

Tranportation

Population Movement Trend for Spontaneous Returns of Undocumented Afghans from Pakistan Jawzjan Balkh Badakhshan Takhar Baghlan **GILGIT BALTISTAN** Faryab Sar-e-Pul Panishe 757 KPK Kapisa