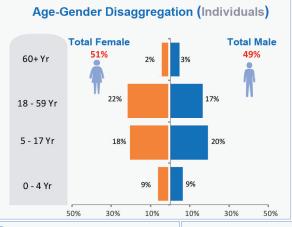

## Flow Monitoring - Spontaneous Returns of Undocumented Afghans from Pakistan 16th - 22nd July





















Punjab

## Flow Monitoring - Spontaneous Returns of Undocumented Afghans from Pakistan 16th - 22nd July







## \* % of Households travelling with assets to Afghanistan



Household Items **Torkham** or Personal Belonging

100%

International Boundary

Productive Assets 37%

Productive



**Families Carrying** Cash

Livestock 5%

Tranportation

Chaman or Personal Belonging 100%

Household Items

Assets 98%



Livestock

3%

Tranportation

Population Movement Trend for Spontaneous Returns of Undocumented Afghans from Pakistan Jawzjan Balkh Badakhshan Takhar Baghlan **GILGIT BALTISTAN** Faryab Sar-e-Pul Panishe 757 KPK Kapisa



Rahim Yar Khan Legend Return Movements to top 3 Concentration of Returnees Number of individuals Province Provinces (Individuals) 1 - 100 returning