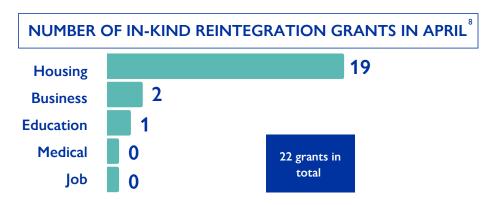

8 The total number of reintegration grants does not reflect the total number of grants per category as one reintegration package can include different categories.