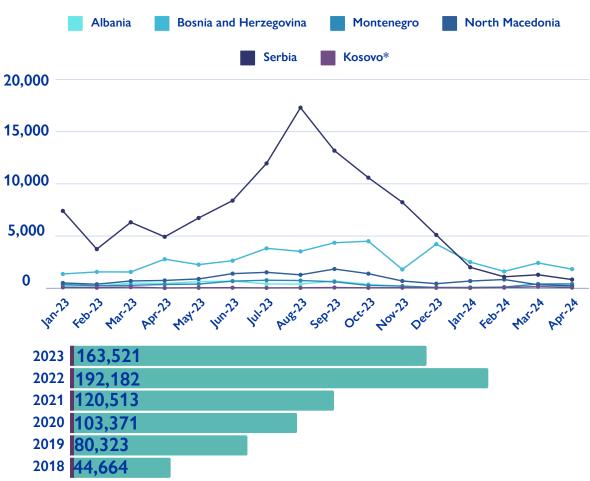

## REGISTRATIONS ON ARRIVAL

3,541

REGISTRATIONS **IN APRIL 2024** 

**-25**%

**COMPARED TO MARCH 2024** 

18,787

**TOTAL REGISTRATIONS ON ARRIVAL IN 2024** 

#### MONTHLY REGISTRATIONS ON ARRIVAL IN THE WESTERN BALKANS

<sup>1</sup> Registrations refer to any interception and/or registration by an official authority of an irregular entry at the border, by sea, in airports, or on the territory.