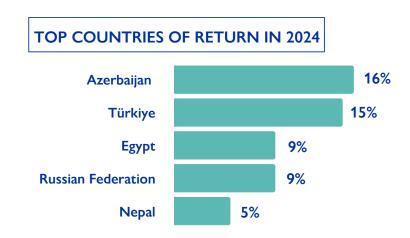

il as recorded by the Border and Migration Department within the Border Police of Albania.

<sup>7</sup> Based on the latest available data in April 2024.

### **VOLUNTARY RETURNS AND REINTEGRATION**

#### **ASSISTED VOLUNTARY RETURNS FROM THE WESTERN BALKANS IN 2024**

|                              | Albania | Bosnia and<br>Herzegovina | Montenegro | North<br>Macedonia | Serbia | Kosovo* | Total |
|------------------------------|---------|---------------------------|------------|--------------------|--------|---------|-------|
| Total returns<br>in 2024     | 2       | 67                        | 23         | 1                  | 36     | 4       | 133   |
| Total returns<br>2016 - 2023 | 18      | 1,420                     | 124        | 115                | 1,204  | 45      | 2,926 |







8 The total number of reintegration grants does not reflect the total number of grants per category as one reintegration package can include different categories.

#### IOM activities funded by:



Norwegian Ministry of Foreign Affairs