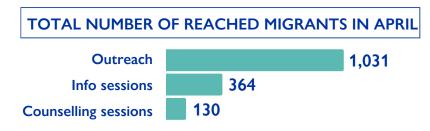

s recorded by the Border and Migration Department within the Border Police of Albania.

<sup>7</sup> Based on the latest available data in April 2024.

### **VOLUNTARY RETURNS AND REINTEGRATION**

#### **ASSISTED VOLUNTARY RETURNS FROM THE WESTERN BALKANS IN 2024**

|                              | Albania | Bosnia and<br>Herzegovina | Montenegro | North<br>Macedonia | Serbia | Kosovo* | Total |
|------------------------------|---------|---------------------------|------------|--------------------|--------|---------|-------|
| Total returns<br>in 2024     | 2       | 67                        | 23         | 1                  | 36     | 4       | 133   |
| Total returns<br>2016 - 2023 | 18      | 1,420                     | 124        | 115                | 1,204  | 45      | 2,926 |







8 The total number of reintegration grants does not reflect the total number of grants per category as one reintegration package can include different categories.

#### IOM activities funded by:



Norwegian Ministry of Foreign Affairs