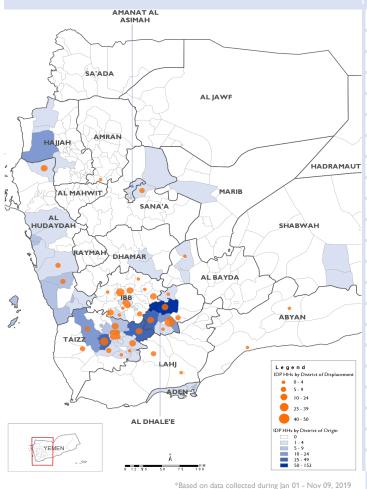

## RAPID DISPLACEMENT TRACKING (RDT)

Published on: 11 November 2019

Displaced Households by District of Displacement and Origin

Reporting Period: 03 - 09 November 2019

| Number of Displaced Households (IDP HHs) per Governorate |                                  |                                                      |                                 |
|----------------------------------------------------------|----------------------------------|------------------------------------------------------|---------------------------------|
| Governorate                                              | Weekly<br>displacement<br>update | IDPs who left the displaced location within the week | Total IDP HHs  01 Jan to 09 Nov |
| Hajjah                                                   | 0                                | 43                                                   | 17,346                          |
| Al Hudaydah                                              | 24                               | 0                                                    | 10,059                          |
| Al Dhale'e                                               | 99                               | 97                                                   | 10,393                          |
| Taizz                                                    | 165                              | 1                                                    | 6,550                           |
| Amanat Al Asimah                                         | 0                                | 0                                                    | 4,503                           |
| lbb                                                      | 114                              | 0                                                    | 3,003                           |
| Marib                                                    | 0                                | 0                                                    | 2,057                           |
| Sana'a                                                   | 9                                | 0                                                    | 1,674                           |
| Amran                                                    | 1                                | 0                                                    | 1,747                           |
| Shabwah                                                  | 2                                | 0                                                    | 1,017                           |
| Lahj                                                     | 6                                | 0                                                    | 933                             |
| Aden                                                     | 0                                | 0                                                    | 537                             |
| Sa'ada                                                   | 0                                | 0                                                    | 498                             |
| Abyan                                                    | 5                                | 0                                                    | 628                             |
| Dhamar                                                   | 0                                | 0                                                    | 429                             |
| Hadramaut                                                | 21                               | 0                                                    | 569                             |
| Al Bayda                                                 | 1                                | 0                                                    | 367                             |
| Al Jawf                                                  | 0                                | 0                                                    | 428                             |
| Raymah                                                   | 0                                | 0                                                    | 223                             |
| Al Mahwit                                                | 0                                | 0                                                    | 158                             |
| Socotra                                                  | 0                                | 0                                                    | 145                             |
| Al Maharah                                               | 0                                | 0                                                    | 122                             |
| Total                                                    | 447                              | 141                                                  | 63,386                          |

#### DISPLACEMENT TRACKING

DTM's Rapid Displacement Tracking (RDT) tool collects and reports on numbers of households forced to flee on a daily basis, allowing for regular reporting of new displacements in terms of numbers, geography and needs. In the first nine months of 2019, conflict has resulted in new patterns of displacement, particularly in within Hajjah, Al Hudaydah, Al Dhale'e, Taizz governorates.

#### **WEEKLY UPDATE**

Between 03 and 09 November, newly displaced households were recorded in Taizz (165 HH), lbb (114 HH) and Al Dhale'e (99 HH). Most of these displacements were the result of increased fighting in Al Dhale'e (192 HH), Taizz (126 HH) and Al Hudaydah (58 HH).

#### MUTIPLE DISPLACEMENT

141 IDP households left their location of displacement and moved either to their place of origin or to some other displaced location.