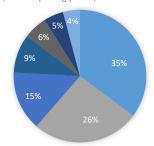

### IDPs Shelter Types (within reporting period)

- With Host Families who are Relatives (no rental fee)
- In Rented Accommodation
- With Host Families who are not Relatives (no rental fee)
- In Other Private Building
- In Isolated/dispersed settlements (detached from a location)