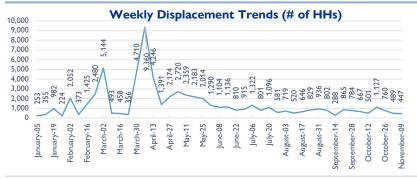

#### **WEEKLY UPDATE**

Between 03 and 09 November, newly displaced households were recorded in Taizz (165 HH), lbb (114 HH) and Al Dhale'e (99 HH). Most of these displacements were the result of increased fighting in Al Dhale'e (192 HH), Taizz (126 HH) and Al Hudaydah (58 HH).

#### MUTIPLE DISPLACEMENT

141 IDP households left their location of displacement and moved either to their place of origin or to some other displaced location.