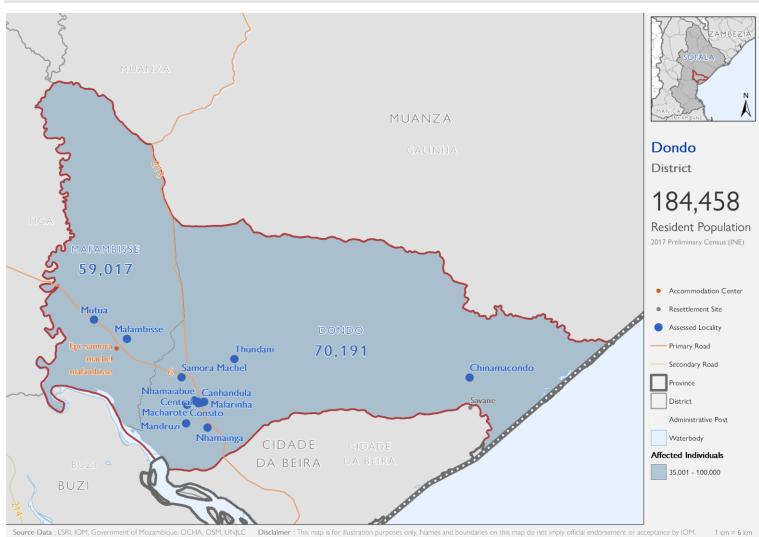

## DEMOGRAPHICS

| District             | Affected Population        |           | Returnees                 |           | Arrival IDPs              |           |
|----------------------|----------------------------|-----------|---------------------------|-----------|---------------------------|-----------|
| District             | Individual                 | Household | Individual                | Household | Individual                | Household |
| Dondo                | 129,208                    | 26,076    | 2,162                     | 451       | 1,871                     | 380       |
| Number of localities | In 12 out of 13 localities |           | In 4 out of 13 localities |           | In 2 out of 13 localities |           |

## MAIN FINDINGS:

- Most of the localities (92%) have reported being affected by shelter damage, amounting to a total of 129,208 individuals and 26,076 households;
- In 41% of all assessed localities, people have started returning to their locality of origin;
- In 15% of all assessed localities, IDPs have arrived from other localities in the district.

## USE OF SHELTER KIT

In **92%** of all assessed localities, corresponding to a total of 118,265 individuals and 24,120 households affected by shelter damage, beneficiaries have not received the shelter kit.

#### ACCESS TO SERVICES

All **13** assessed localities reported full access to open markets, and functioning health and education facilities.