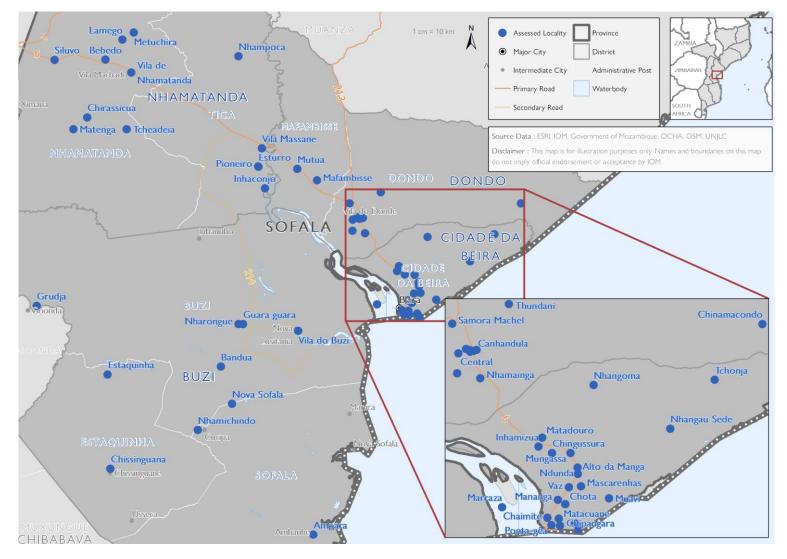

#### COVERAGE

58 Localities assessed across 8 administrative posts and 4 districts in Sofala province.

| Province           | District               | Number of assessed localities | Coverage |  |  |  |  |
|--------------------|------------------------|-------------------------------|----------|--|--|--|--|
|                    | Buzi                   | 10 out of 10                  | 100%     |  |  |  |  |
| Sofala             | Cidade da Beira        | 26 out of 26                  | 100%     |  |  |  |  |
|                    | Dondo                  | 13 <sup>1</sup> out of 14     | 93%      |  |  |  |  |
|                    | Nhamatanda             | 9 <sup>2</sup> out of 11      | 81%      |  |  |  |  |
| Total of 58 Locali | Total of 58 Localities |                               |          |  |  |  |  |

(<sup>1</sup>key-informant unavailable, <sup>2</sup> localities are physically inaccessible)

Through the Baseline Assessments, DTM tracks the locations and sizes of four core target population categories, building an understanding of the main internal displacement patterns and dynamics in the affected region. In each locality, the number of IDPs and Returnees is captured who stay outside accommodation centers or resettlement sites.