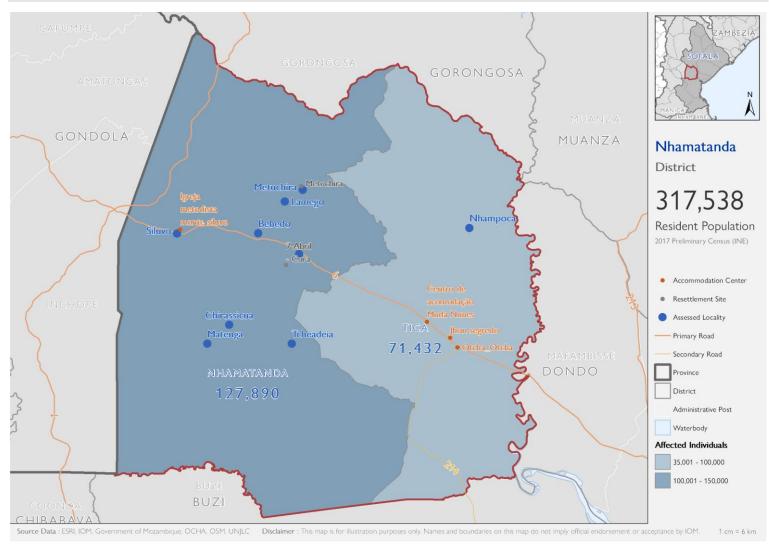

## **NHAMATANDA DISTRICT**

#### DEMOGRAPHICS

| District             | Affected Population           |           | Returnees                |           | Arrival IDPs             |           |
|----------------------|-------------------------------|-----------|--------------------------|-----------|--------------------------|-----------|
| District             | Individual                    | Household | Individual               | Household | Individual               | Household |
| Nhamatanda           | 199,322                       | 44,914    | 683                      | 140       | 2,437                    | 643       |
| Number of localities | ties In 8 out of 9 localities |           | In 2 out of 9 localities |           | In 4 out of 9 localities |           |