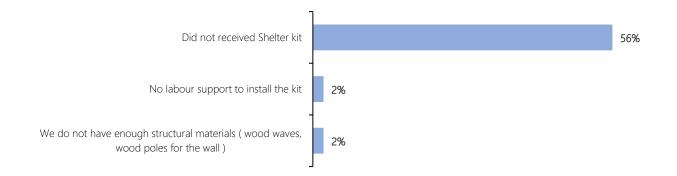

#### USE OF SHELTER KIT

- In **60%** of all assessed localities, corresponding to a total of 358,831 individuals and 79,267 households affected by shelter damage, beneficiaries have not used the shelter kit because:
  - o 56% reported it was not received;
  - o 2% didn't have enough structural support material and
  - o 2% didn't have labour support to install the kit.