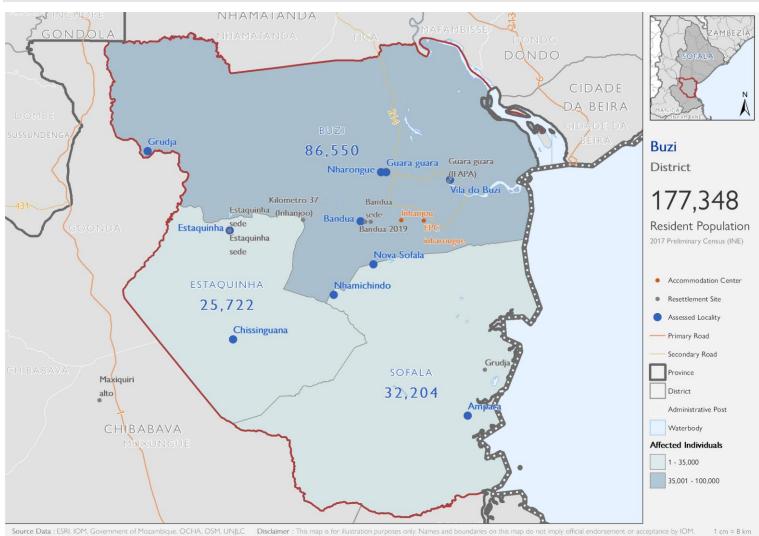

#### DEMOGRAPHICS

| District             | Affected Population       |           | Returnees                 |           | Arrival IDPs              |           |
|----------------------|---------------------------|-----------|---------------------------|-----------|---------------------------|-----------|
| District             | Individual                | Household | Individual                | Household | Individual                | Household |
| Buzi                 | 144,476                   | 29,221    | 4,692                     | 937       | 18,928                    | 3,786     |
| Number of localities | In 8 out of 10 localities |           | In 2 out of 10 localities |           | In 2 out of 10 localities |           |

#### MAIN FINDINGS:

- Most of the localities (80%) have reported being affected by shelter damage, amounting to a total of 144,476 individuals and 29,221 households;
- In 20% of all assessed localities, people have started returning to their locality of origin;
- In 20% of all assessed localities, IDPs have arrived from other localities in the district;

#### **USE OF SHELTER KIT**

**89%** of all assessed localities reported having used the shelter kit; of which, 76% to cover the whole roof and 13% to cover part of the roof. The remaining 11% of localities reported not receiving the kit.

#### ACCESS TO SERVICES

All 10 assessed localities reported full access to open markets, and functioning health and education facilities.