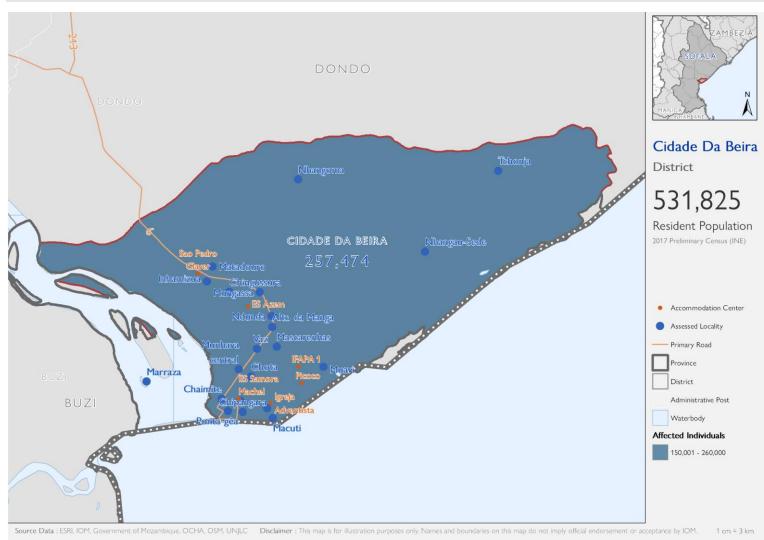

#### DEMOGRAPHICS

| District             | Affected Population |                            | Returnees  |                           | Arrival IDPs |                           |  |
|----------------------|---------------------|----------------------------|------------|---------------------------|--------------|---------------------------|--|
| District             | Individual          | Household                  | Individual | Household                 | Individual   | Household                 |  |
| Cidade da Beira      | 257,474             | 53,421                     | 2,808      | 711                       | 1,288        | 382                       |  |
| Number of localities | In 17 out 2         | In 17 out 26 localities In |            | In 6 out of 26 localities |              | In 5 out of 26 localities |  |

### MAIN FINDINGS:

- More than half of the localities (65%) reported having been affected by shelter damage, amounting to a total of 257,474 individuals and 53,421 households;
- In 23% of all assessed localities, people have started returning to their locality of origin;
- In 19% of all assessed localities, IDPs have arrived from other localities in the district.

#### USE OF SHELTER KIT

In **62%** of all assessed localities, corresponding to a total of 159,389 individuals and 25,649 households affected by shelter damage, beneficiaries have not received the shelter kit.

#### ACCESS TO SERVICES

Access to open markets, and functioning health and education facilities are reported in above 84% of all assessed localities.