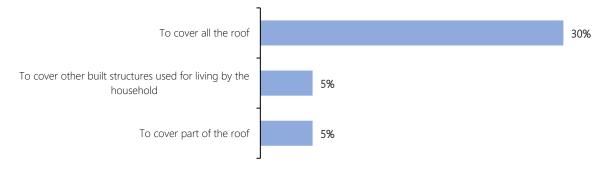

- In **40%** of all assessed localities where the shelter kit was used:
  - 30% reported using it to cover the whole roof, corresponding to a total of 266,935 individuals and 59,422 households affected by shelter damage;
  - 5% reported using the shelter kit to cover part of the roof, corresponding to a total of 19,995 individuals and 4,090 households affected by shelter damage;
  - 5% reported using the shelter kit to cover other built structures used for living by the household, corresponding to a total of 67,562 individuals and 16,838 households affected by shelter damage;