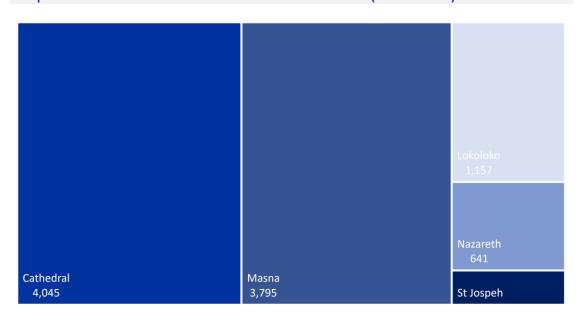

| <ul> <li>Cathedral</li> </ul>  | 4,045 individuals | <b>↓ 635 decrease</b> from Feb'19 |
|--------------------------------|-------------------|-----------------------------------|
| <ul> <li>Masna</li> </ul>      | 3,795 individuals | <b>↓ 36 decrease</b> from Feb'19  |
| <ul> <li>Lokoloko</li> </ul>   | 938 individuals   | ↑ 219 decrease from Feb'19        |
| <ul> <li>Nazareth</li> </ul>   | 506 individuals   | ↑ 135 increase from Feb'19        |
| <ul> <li>St. Joseph</li> </ul> | 196 individuals   | ↑ 52 decrease from Feb'19         |

#### Population in Collective Centres and Wau PoC 1 (March '19)