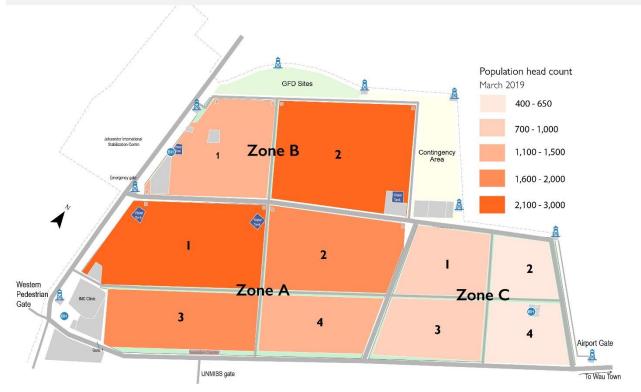

HEADCOUNT Wau PoC sites & collective centres**

Data collection March 2019

Wau Town features one PoC site and five collective centres in which IOM DTM conducts monthly headcounts to monitor changing population dynamics and displacement trends. In March 2019, the monthly count was held in Wau PoC AA site, as well as Cathedral, Nazareth, St. Joseph, Lokoloko and Masna collective centres. Throughout 2018 until February 2019, a steady decline in the Wau PoC AA site population was observed. On March 2019 a slight increment was observed due to conflict-induced movement from Jur River (Rocrodong and Kuarjena). Between February and March 2019, Wau PoC AA site's population increased by four per cent (596 individuals).

### Population by Zone and block, Wau PoC AA (March 2019): 14,226 individuals







# **HEADCOUNT Wau PoC sites & collective centres**

Data collection March 2019

Wau collective centres population figures in March 2019 documented a net decrease of 265 individuals comparing with February 2019. Per location, population figures and dynamics were:

| <ul> <li>Cathedral</li> </ul>  | 4,045 individuals | <b>↓ 635 decrease</b> from Feb'19 |
|--------------------------------|-------------------|-----------------------------------|
| <ul> <li>Masna</li> </ul>      | 3,795 individuals | <b>↓ 36 decrease</b> from Feb'19  |
| <ul> <li>Lokoloko</li> </ul>   | 938 individuals   | ↑ 219 decrease from Feb'19        |
| <ul> <li>Nazareth</li> </ul>   | 506 individuals   | ↑ 135 increase from Feb'19        |
| <ul> <li>St. Joseph</li> </ul> | 196 individuals   | ↑ 52 decrease from F