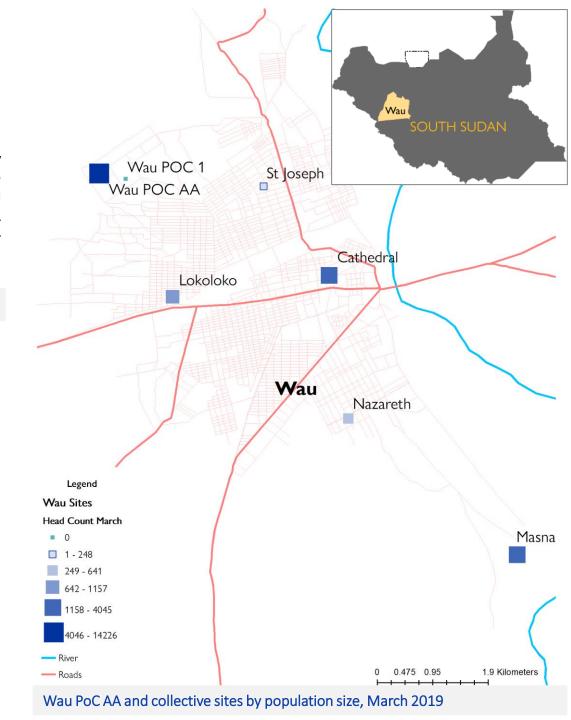

## **HEADCOUNT Wau PoC sites & collective centres**

Data collection March 2019

Wau Town features one PoC site and five collective centres in which IOM DTM conducts monthly headcounts to monitor changing population dynamics and displacement trends. In March 2019, the monthly count was held in Wau PoC AA site, as well as Cathedral, Nazareth, St. Joseph, Lokoloko and Masna collective centres. Throughout 2018 until February 2019, a steady decline in the Wau PoC AA site population was observed. On March 2019 a slight increment was observed due to conflict-induced movement from Jur River (Rocrodong and Kuarjena). Between February and March 2019, Wau PoC AA site's population increased by four per cent (596 individuals).

# **HEADCOUNT Wau PoC sites & collective centres**

Data collection March 2019

Wau collective centres population figures in March 2019 documented a net decrease of 265 individuals comparing with February 2019. Per location, population figures and dynamics were: