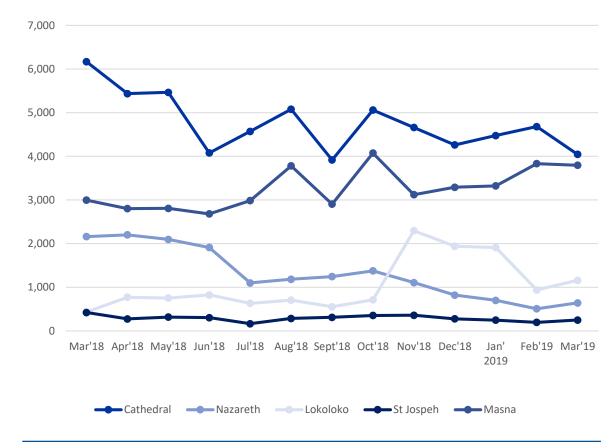

#### Monthly trend in Wau collective centres, March 2018 – March 2019

For further information, contact <a href="mailto:south-sudan.">south-sudan.</a> wisit <a href="https://displacement.iom.int/south-sudan">https://displacement.iom.int/south-sudan.</a>