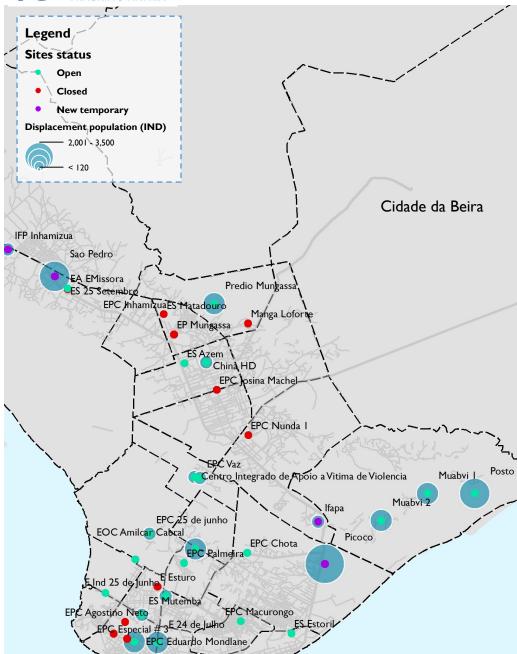

## Displacement Population Evolution from 28 March to 5 April 2019

| Site_name                     | Pcode    | Туре                      | Status | IND_28Mar | IND_2Apr | IND_3Apr | IND_4Apr | IND_5Apr |
|-------------------------------|----------|---------------------------|--------|-----------|----------|----------|----------|----------|
| ES Mutemba                    | MOZ_S001 | School                    | Open   | 612       | 533      | 533      | 533      | 456      |
| ES Matadouro                  | MOZ_S002 | School                    | closed | 2512      | 2298     | 2298     | 2298     | 0        |
| ES Azem                       | MOZ_S003 | School                    | Open   | 22        | 22       | 22       | 22       | 30       |
| ES Estoril                    | MOZ_S004 | School                    | Open   | 125       | 90       | 80       | 80       | 80       |
| ES 25 Setembro                | MOZ_S005 | School                    | Closed | 244       | 0        | 0        | 0        | 0        |
| E Ind 25 de Junho             | MOZ_S006 | School                    | Open   | 515       | 515      | 515      | 280      | 146      |
| EPC Macurongo                 | MOZ_S007 | School                    | Open   | 280       | 72       | 65       | 65       | 52       |
| EPC Nunda 1                   | MOZ_S008 | School                    | Closed | 555       | 0        | 0        | 0        | 0        |
| EP Mungassa                   | MOZ_S009 | School                    | Closed | 38        | 0        | 0        | 0        | 0        |
| Muabvi 2                      | MOZ_S010 | School                    | Open   | 582       | 582      | 582      | 582      | 790      |
| EPC Eduardo Mondlane          | MOZ_S011 | School                    | Open   | 1,144     | 688      | 688      | 688      | 688      |
| Posto de Ndunda               | MOZ_S012 | Community Center          | Open   | 1,173     | 1,173    | 1,173    | 1,173    | 1173     |
| Predio Mungassa               | MOZ_S013 | Community Center          | Open   | 1,617     | 1,617    | 1,617    | 1,617    | 814      |
| EPC Especial #3               | MOZ_S014 | School                    | Closed | 434       | 0        | 0        | 0        | 0        |
| E 24 de Julho                 | MOZ_S015 | School                    | Open   | 1,268     | 652      | 652      | 652      | 652      |
| EA EMissora                   | MOZ_S016 | School                    | Open   | 209       | 340      | 340      | 340      | 77       |
| E Esturo                      | MOZ_S017 | School                    | Closed | 430       | 430      | 430      | 0        | 0        |
| EPC Vaz                       | MOZ_S018 | School                    | Open   | 304       | 304      | 304      | 304      | 247      |
| Manga Loforte                 | MOZ_S019 | School                    | Closed | 790       | 0        | 0        | 0        | 0        |
| Muabvi 1                      | MOZ_S020 | School                    | Open   | 1,220     | 2,002    | 2,002    | 2,002    | 761      |
| EPC Josina Machel             | MOZ_S021 | School                    | Closed | 1,874     | 0        | 0        | 0        | 0        |
| China HD                      | MOZ_S022 | School                    | Open   | 180       | 180      | 180      | 180      | 180      |
| EPC 25 de Junho Munhava       | MOZ_S023 | School                    | Open   | 318       | 318      | 318      | 318      | 90       |
| EOC Amilcar Cabral            | MOZ_S024 | School                    | Open   | 597       | 597      | 597      | 646      | 646      |
| EPC Chota                     | MOZ_S025 | School                    | Open   | 131       | 131      | 131      | 131      | 26       |
| Centro de Vitima de Violencia | MOZ_S026 | Community Center          | Open   | 410       | 450      | 500      | 500      | 445      |
| EPC Agostino Neto             | MOZ_S027 | School                    | Closed | 2,297     | 0        | 0        | 0        | 0        |
| Escola Mondiane (EP Pontagea) | MOZ_S028 | School                    | Closed | 1,612     | 0        | 0        | 0        | 0        |
| EPC Herois Mozambicanos       | MOZ_S029 | School                    | Open   | 54        | 29       | 29       | 29       | 29       |
| EPC Inhamizua                 | MOZ_S030 | School                    | Closed | 215       | 150      | 150      | 196      | 0        |
| EPC 25 de junho               | MOZ_S031 | School                    | Open   | 318       | 200      | 214      | 214      | 214      |
| EPC Palmeira                  | MOZ_S032 | School                    | Open   | 266       | 140      | 115      | 115      | 115      |
| IFAPA 2*                      | MOZ_S033 | Temporary Relocation Site | New    | 0         | 200      | 200      | 200      | 200      |
| IFP Inhamizua                 | MOZ_S034 | Temporary Relocation Site | New    | 0         | 0        | 0        | 0        | 374      |
| Picoco                        | MOZ_S035 | Temporary Relocation Site | New    | 0         | 3162     | 3162     | 3162     | 3162     |
| Sao Pedro Claver              | MOZ_S037 | . ,                       | New    | 0         | 0        | 0        | 0        | 814      |
| IFAPA 1*                      | MOZ_S038 | Temporary Relocation Site | New    | 0         | 2000     | 2000     | 2000     | 2000     |
| Terra Prometida               | MOZ_S039 | Community Center          | Open   | N/A       | N/A      | N/A      | 176      | 176      |
| Antiga Emissora Radio         | MOZ_S040 | Community Center          | Open   | N/A       | N/A      | N/A      | N/A      | 286      |
| Igreja Adventista             | MOZ_S041 | Community Center          | Open   | N/A       | N/A      | N/A      | N/A      | 104      |

<sup>\*</sup>Number of IDPs is projected and intended by INGC.

This map is for illustration purposes only. Names and boundaries on this map does not imply official endorsement or acceptance by IOM.