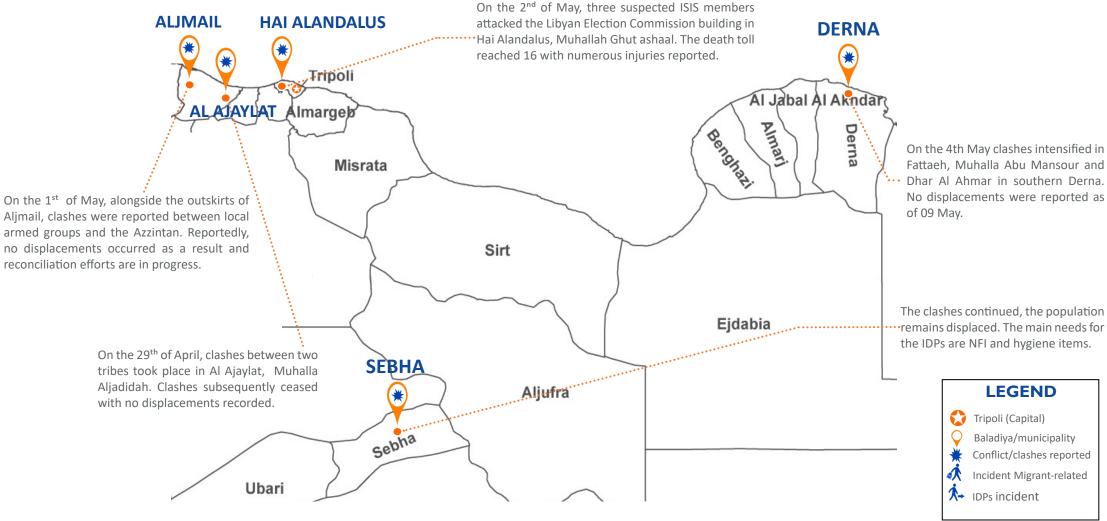

## DISPLACEMENT MOBILITY TRACKING EVENT TRACKER BIWEEKLY UPDATE

The Event Tracker is part of IOM Libya's Displacement Tracking Matrix (DTM) programme. DTM is a suite of tools that provide a comprehensive articulation of Libya's human mobility patterns. The Event Tracker is a biweekly tool collecting and triangulating information on the whole of Libya on any incidents related to IDPs, returnees and migrants, especially in regards to large population movements updates on border closures and new routes. For more information visit <a href="https://www.globaldtm.info/libya">www.globaldtm.info/libya</a>.