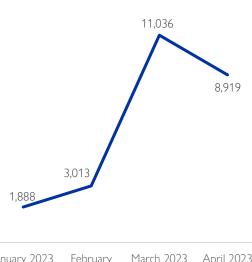

#### SUMMARY

During the month of April 2023, several violent events led to massive population displacements in the Western district in Haiti. In total, 8,919 individuals (2,261 households) were displaced, representing 19 percent less compared to March 2023 when 11,036 people were displaced. The municipalities of Cabaret (42%) and Port-au-Prince (27%) were the main origins of IDPs. And locations located in the municipalities of Arcahaie (34%) and Port-au-Prince (24%) were their main destinations. The majority of IDPs (76%) took refuge in host communities and the rest (24%) in sites.

**MONTHLY DISPLACEMENT TREND IN 2023** 

January 2023 February March 2023 April 2023 2023