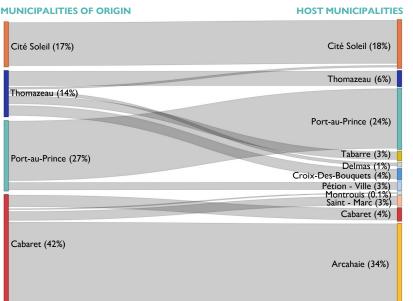

#### SUMMARY

During the month of April 2023, several violent events led to massive population displacements in the Western district in Haiti. In total, 8,919 individuals (2,261 households) were displaced, representing 19 percent less compared to March 2023 when 11,036 people were displaced. The municipalities of Cabaret (42%) and Port-au-Prince (27%) were the main origins of IDPs. And locations located in the municipalities of Arcahaie (34%) and Port-au-Prince (24%) were their main destinations. The majority of IDPs (76%) took refuge in host communities and the rest (24%) in sites.