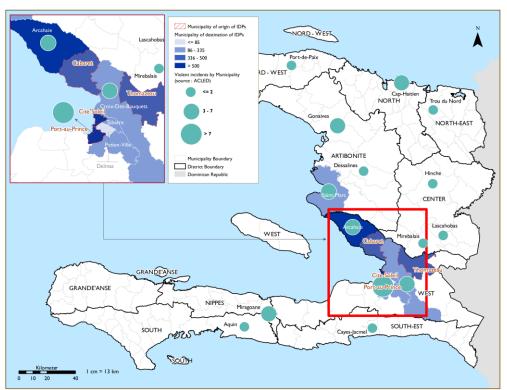

#### SUMMARY

During the month of April 2023, several violent events led to massive population displacements in the Western district in Haiti. In total, 8,919 individuals (2,261 households) were displaced, representing 19 percent less compared to March 2023 when 11,036 people were displaced. The municipalities of Cabaret (42%) and Port-au-Prince (27%) were the main origins of IDPs. And locations located in the municipalities of Arcahaie (34%) and Port-au-Prince (24%) were their main destinations. The majority of IDPs (76%) took refuge in host communities and the rest (24%) in sites.

### DISPLACEMENT LOCATIONS

The map provided is for illustrative purposes only. The representations and use of boundaries and geographical names may include errors and do not imply any judgment on the part of IOM concerning the legal status of any territory or the official recognition or acceptance of such boundaries.