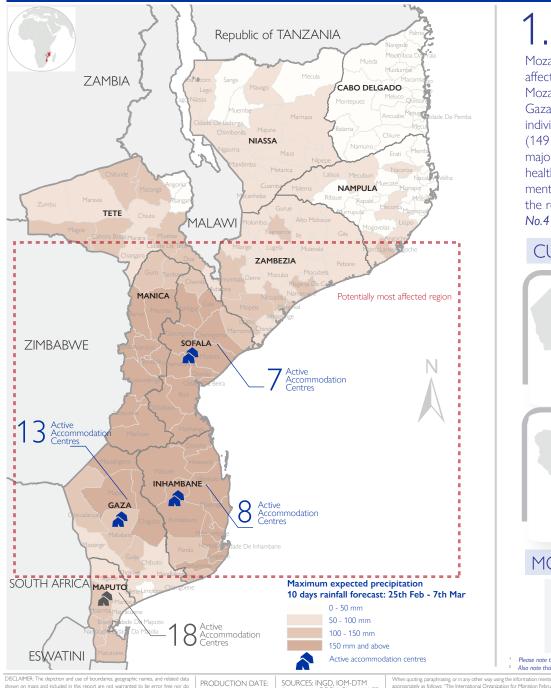

such boundaries by IOM

Assessment, CCCM Cluster, WFP, ICCG

1.75 M<sup>Individuals</sup> potentially at risk 8,220 Individuals in accommodation centres

Active Accommodation

Mozambique's National Institute for Disaster Management (INGD) estimates 1.75 million people to be affected by recent floods and subsequent landfall of the tropical storm Freddy across central and southern Mozambigue. Making landfall on 24 February 2023, Tropical Storm Freddy has impacted the provinces of Gaza, Inhambane, Manica, Sofala and Zambezia. As of 25 February 2023, available reports indicate 2,219 individuals (630 families) have taken shelter in 7 accommodation centres (ACs) across Sofala, 420 individuals (149 families) in 8 ACs across Inhambane and 5,581 individuals (1,269 families) in 8 ACs in Gaza. The majority of these centres are schools and churches. Reported priority needs include WASH, protection, health, food, emergency shelters and education. As rain and flood conditions develop, ongoing joint assessments with INGD and humanitarian partners monitor the needs and conditions of affected populations in the region. For further information see Mozambique: Severe Tropical Storm Freddy and Floods - Flash Update No.4 (as of 23 February 2023).

## CURRENT SITUATION IN MOST-HIT PROVINCES

|                    | M TRU<br>PLACEMENT<br>NG MATRIX | OPICAL STORM FREDDY<br>ate: 25 February 2023 | MOZAME        | SIQUE   |                  |
|--------------------|---------------------------------|----------------------------------------------|---------------|---------|------------------|
| PROVINCE           | DISTRICTS                       | ACTIVE ACCOMMODATION CENTRES                 | INDIVIDUALS F | AMILIES |                  |
| INHAMBANE          | Vilankulo                       | E. Primaria de Caxane                        | 183           | 80      | In I have by by  |
|                    | Maxixe                          | Casa de Culto - Bairro de Rumbana            | 96            | 24      |                  |
|                    | TIAXIXE                         | Escola Primaria da Maxixe - Chambone A       | 39            | 12      |                  |
|                    | Inhassoro                       | Escola Primaria de Chibo                     | 33            | 12      |                  |
|                    |                                 | Escola Primaria de Mahoche Sede              | 39            | 4       |                  |
|                    |                                 | Escola Primaria de Nhapele                   | 8             | 2       |                  |
|                    |                                 | Casa Particular                              | 20            | 13      |                  |
|                    |                                 | Vuca Litoral - casa particular               | 2             | 2       | SOFALA           |
| Province Total     |                                 |                                              | 420           | 149     |                  |
| GAZA               | Chokwe                          | Chate                                        | 55            | 17      | MANICA 2219      |
|                    |                                 | Zuza                                         | 335           | 76      | MANICA 7 (2,219) |
|                    |                                 | Hokwe                                        | 625           | 293     |                  |
|                    |                                 | Chiaquelane                                  | 84            | 15      |                  |
|                    |                                 | Chiaquelane 3 Fevereveiro                    | 105           | 5       |                  |
|                    |                                 | Chiaquelane EPC                              | 2000          | 376     | for the state    |
|                    |                                 | Manjangue                                    | 20            | 4       |                  |
|                    |                                 | Tomanine                                     | 24            | 5       |                  |
|                    | Guija                           | Chinhanine (Ara Sul)                         | 1331          | 266     |                  |
|                    |                                 | Chinhacanine (Escola)                        | 359           | 72      |                  |
|                    |                                 | Javanhane                                    | 358           | 83      | A man of         |
|                    | Bilene                          | Incoluane                                    | 105           | 21      |                  |
|                    |                                 | ES John Issa                                 | 180           | 36      |                  |
| Province Total     |                                 |                                              | 5,581         | 1,269   |                  |
| SOFALA             |                                 | Munhonha                                     | 315           | 63      | GAZA             |
|                    | Dondo                           | Magaia                                       | 30            | 6       |                  |
|                    | Dondo                           | Bloco 09                                     | 280           | 56      |                  |
|                    |                                 | 25 de Setembro                               | 50            | 10      |                  |
|                    | Beira                           | Matadouro                                    | 808           | 267     | 5,581            |
|                    |                                 | EPC de Macurungo                             | 206           | 28      |                  |
|                    |                                 | ESMS Mutemba                                 | 530           | 200     |                  |
| Province Total     |                                 |                                              | 2,219         | 630     |                  |
| <b>GROSS TOTAL</b> |                                 |                                              | 8,220         | 2,048   |                  |