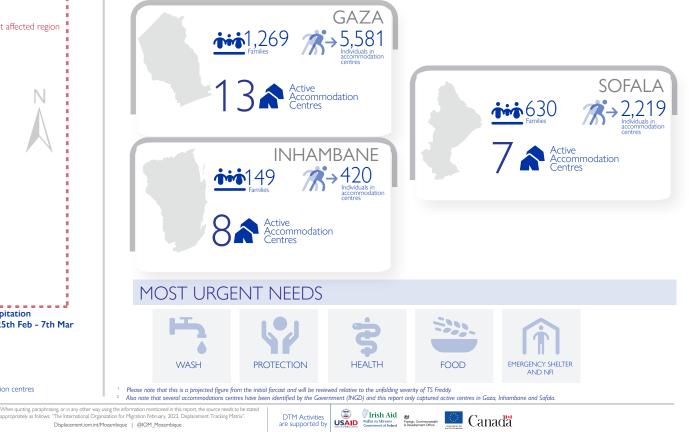

such boundaries by IOM

Assessment, CCCM Cluster, WFP, ICCG

1.75 M<sup>Individuals</sup> potentially at risk 8,220 Individuals in accommodation centres

Active Accommodation

Mozambique's National Institute for Disaster Management (INGD) estimates 1.75 million people to be affected by recent floods and subsequent landfall of the tropical storm Freddy across central and southern Mozambigue. Making landfall on 24 February 2023, Tropical Storm Freddy has impacted the provinces of Gaza, Inhambane, Manica, Sofala and Zambezia. As of 25 February 2023, available reports indicate 2,219 individuals (630 families) have taken shelter in 7 accommodation centres (ACs) across Sofala, 420 individuals (149 families) in 8 ACs across Inhambane and 5,581 individuals (1,269 families) in 8 ACs in Gaza. The majority of these centres are schools and churches. Reported priority needs include WASH, protection, health, food, emergency shelters and education. As rain and flood conditions develop, ongoing joint assessments with INGD and humanitarian partners monitor the needs and conditions of affected populations in the region. For further information see Mozambique: Severe Tropical Storm Freddy and Floods - Flash Update No.4 (as of 23 February 2023).

## CURRENT SITUATION IN MOST-HIT PROVINCES

|                    | M TRU<br>PLACEMENT<br>NG MATRIX | OPICAL STORM FREDDY<br>ate: 25 February 2023 | MOZAME        | SIQUE   |                  |
|--------------------|---------------------------------|----------------------------------------------|---------------|---------|------------------|
| PROVINCE           | DISTRICTS                       | ACTIVE ACCOMMODATION CENTRES                 | INDIVIDUALS F | AMILIES |                  |
| INHAMBANE          | Vilankulo                       | E. Primaria de Caxane                        | 183           | 80      | In I have by by  |
|                    | Maxixe                          | Casa de Culto - Bairro de Rumbana            | 96            | 24      |                  |
|                    | TIAXIXE                         | Escola Primaria da Maxixe - Chambone A       | 39            | 12      |                  |
|                    | Inhassoro                       | Escola Primaria de Chibo                     | 33            | 12      |                  |
|                    |                                 | Escola Primaria de Mahoche Sede              | 39            | 4       |                  |
|                    |                                 | Escola Primaria de Nhapele                   | 8             | 2       |                  |
|                    |                                 | Casa Particular                              | 20            | 13      |                  |
|                    |                                 | Vuca Litoral - casa particular               | 2             | 2       | SOFALA           |
| Province Total     |                                 |                                              | 420           | 149     |                  |
| GAZA               | Chokwe                          | Chate                                        | 55            | 17      | MANICA 2219      |
|                    |                                 | Zuza                                         | 335           | 76      | MANICA 7 (2,219) |
|                    |                                 | Hokwe                                        | 625           | 293     |                  |
|                    |                                 | Chiaquelane                                  | 84            | 15      |                  |
|                    |                                 | Chiaquelane 3 Fevereveiro                    | 105           | 5       |                  |
|                    |                                 | Chiaquelane EPC                              | 2000          | 376     | for the state    |
|                    |                                 | Manjangue                                    | 20            | 4       |                  |
|                    |                                 | Tomanine                                     | 24            | 5       |                  |
|                    | Guija                           | Chinhanine (Ara Sul)                         | 1331          | 266     |                  |
|                    |                                 | Chinhacanine (Escola)                        | 359           | 72      |                  |
|                    |                                 | Javanhane                                    | 358           | 83      | A man of         |
|                    | Bilene                          | Incoluane                                    | 105           | 21      |                  |
|                    |                                 | ES John Issa                                 | 180           | 36      |                  |
| Province Total     |                                 |                                              | 5,581         | 1,269   |                  |
| SOFALA             |                                 | Munhonha                                     | 315           | 63      | GAZA             |
|                    | Dondo                           | Magaia                                       | 30            | 6       |                  |
|                    | Dondo                           | Bloco 09                                     | 280           | 56      |                  |
|                    |                                 | 25 de Setembro                               | 50            | 10      |                  |
|                    | Beira                           | Matadouro                                    | 808           | 267     | 5,581            |
|                    |                                 | EPC de Macurungo                             | 206           | 28      |                  |
|                    |                                 | ESMS Mutemba                                 | 530           | 200     |                  |
| Province Total     |                                 |                                              | 2,219         | 630     |                  |
| <b>GROSS TOTAL</b> |                                 |                                              | 8,220         | 2,048   |                  |