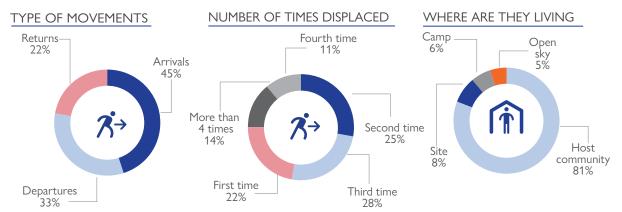

ETT Report: No. 192 / 28 December 2022 - 03 January 2023

During the reporting period (28 December 2022 to 03 January 2023), a total of 36 movements were recorded - 16 arrivals (655 individuals), 12 departures (376 individuals), and 8 returns (44 individuals). The largest arrival movements were recorded in Macomia (338 individuals), Mocimboa da Praia (116 individuals). The largest departure movements were recorded in Nangade (215 individuals) and Metuge (115 individuals). The largest return movement was observed in Ancuabe (26 individuals). Of the total population, 22 per cent of mobile groups were displaced for the first time, 25 per cent for a second time and 53 per cent were displaced at least three times.

81%

OF THE REPORTED
PEOPLE ON THE MOVE
ARE LIVING WITH THE
HOST COMMUNITY

ELDERLY WERE
REPORTED,
REPRESENTING
THE LARGEST

**VULNERABLE GROUP** 

DEMOGRAPHICS

Women 260 25%

(i)

Men 219 21%

Children 587 **54**%

MAIN REPORTED NEEDS

(for arrivals)

Macomia 58%

MAIN DISTRICTS OF ORIGIN

Shelter

Non Food Items

luidumbe 19%