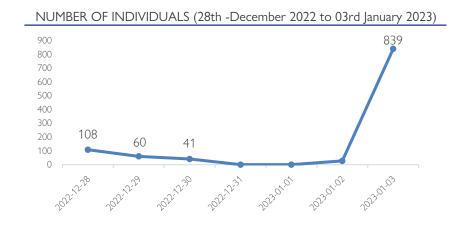

ETT Report: No. 192 / 28 December 2022 - 03 January 2023

During the reporting period (28 December 2022 to 03 January 2023), a total of 36 movements were recorded - 16 arrivals (655 individuals), 12 departures (376 individuals), and 8 returns (44 individuals). The largest arrival movements were recorded in Macomia (338 individuals), Mocimboa da Praia (116 individuals). The largest departure movements were recorded in Nangade (215 individuals) and Metuge (115 individuals). The largest return movement was observed in Ancuabe (26 individuals). Of the total population, 22 per cent of mobile groups were displaced for the first time, 25 per cent for a second time and 53 per cent were displaced at least three times.