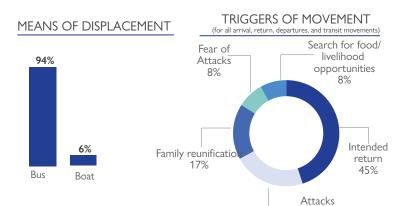

n

- TRANSITS: Individuals arriving at the point of assessment, with an intention to spend less than one month at current location.
- **DEPARTURES**: Individuals leaving the point of assessment to another location.
- RETURNS: Individuals returning to their locality of origin from previous place of displacement. Please note, the returnee category, for the purpose of DTM data collection, is restricted to individuals who returned to the Location/Bairro of their habitual residence, or an adjacent area based on a free decision. Mozambique displaced persons having returned to districts of origin without having reached their locality of origin are still displaced and as such not counted in the returnee category.



MAIN ARRIVAL DISTRICTS

18%

Macomia

Mocomboa

Mueda 10%

da Praia

**52**%



























Feedback: DTMMozambique@iom.int

@IOM Mozambique





## **VULNERABILITIES BY LOCALITY (ARRIVALS)**

| VOEIVEIV (DIEITIES BT EOC/VEITT (VIVIVIVES) |                             |                               |                                              |                          |                                  |                             |
|---------------------------------------------|-----------------------------|-------------------------------|----------------------------------------------|--------------------------|----------------------------------|-----------------------------|
| District/Locality                           | Total number of Individuals | Total number of<br>Households | Number of unaccompanied / separated children | Number of pregnant wom