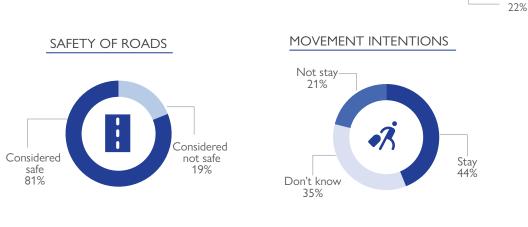

KEY FIGURES

1,075

PEOPLE ON THE MOVE DURING THE REPORTING PERIOD

376

OF THE TOTAL IDPs RETURNED TO THEIR PLACE OF ORIGIN

54%

OF PEOPLE ON THE MOVE REPORTED

ARE CHILDREN

81%

OF THE REPORTED
PEOPLE ON THE MOVE
ARE LIVING WITH THE
HOST COMMUNITY

ELDERLY WERE
REPORTED,
REPRESENTING
THE LARGEST

**VULNERABLE GROUP** 

DEMOGRAPHICS

Women 260 25%

(i)

Men 219 21%