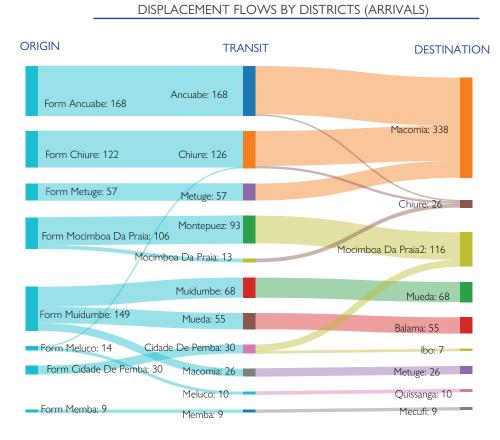

ETT Report: No. 192 / 28 December 2022 - 03 January 2023

During the reporting period (28 December 2022 to 03 January 2023), a total of 36 movements were recorded - 16 arrivals (655 individuals), 12 departures (376 individuals), and 8 returns (44 individuals). The largest arrival movements were recorded in Macomia (338 individuals), Mocimboa da Praia (116 individuals). The largest departure movements were recorded in Nangade (215 individuals) and Metuge (115 individuals). The largest return movement was observed in Ancuabe (26 individuals). Of the total population, 22 per cent of mobile groups were displaced for the first time, 25 per cent for a second time and 53 per cent were displaced at least three times.

MAIN ARRIVAL DISTRICTS

18%

Macomia

Mocomboa

Mueda 10%

da Praia

**52**%

Feedback: DTMMozambique@iom.int

## **VULNERABILITIES BY LOCALITY (ARRIVALS)**

| VOEIVEIV (DIEITIES BT EOC/VEITT (VIVIVIVES) |                             |                               |                                              |                          |                                  |                             |
|---------------------------------------------|-----------------------------|-------------------------------|----------------------------------------------|--------------------------|----------------------------------|-----------------------------|
| District/Locality                           | Total number of Individuals | Total number of<br>Households | Number of unaccompanied / separated children | Number of pregnant women | Number of ederly<br>(60 years +) | People With<br>Disabilities |
| Macomia                                     | 338                         | 58                            | 0                                            | 3                        | 6                                | 3                           |
| Macomia                                     | 338                         | 58                            | 0                                            | 3                        | 6                                | 3                           |
| Mocimboa Da Praia                           | 116                         | 16                            | 0                                            | 6                        | 9                                | 1                           |
| Mocimboa Da Praia                           | 116                         | 16                            | 0                                            | 6                        | 9                                | 1                           |
| Mueda                                       | 68                          | 9                             | 0                                            | 0                        | 7                                | 1                           |
| Vila de Mueda                               | 68                          | 9                             | 0                                            | 0                        | 7                                | 1                           |
| Balama                                      | 55                          | 14                            | 0                                            | 3                        | 2                                | 0                           |
| Ntete                                       | 55                          | 14                            | 0                                            | 3                        | 2                                | 0                           |
| Metuge                                      | 26                          | 6                             | 0                                            | 0                        | 1                                | 0                           |
| Mieze                                       | 26                          | 6                             | 0                                            | 0                        | 1                                | 0                           |
| Chiure                                      | 26                          | 6                             | 1                                            | 0                        | 0                                | 0                           |
| Vila de Chiúre                              | 26                          | 6                             | 1                                            | 0                        | 0                                | 0                           |
| Quissanga                                   | 10                          | 3                             | 0                                            | 0                        | 0                                | 0                           |
| Maua                                        | 10                          | 3                             | 0                                            | 0                        | 0                                | 0                           |
| Mecufi                                      | 9                           | 1                             | 0                                            | 0                        | 0                                | 0                           |
| Muitua                                      | 9                           | 1                             | 0                                            | 0                        | 0                                | 0                           |
| lbo                                         | 7                           | 2                             | 0                                            | 0                        | 0                                | 0                           |
| Matemo                                      | 7                           | 2                             | 0                                            | 0                        | 0                                | 0                           |
| Grand Total                                 | 655                         | 115                           | 1                                            | 12                       | 25                               | 5                           |