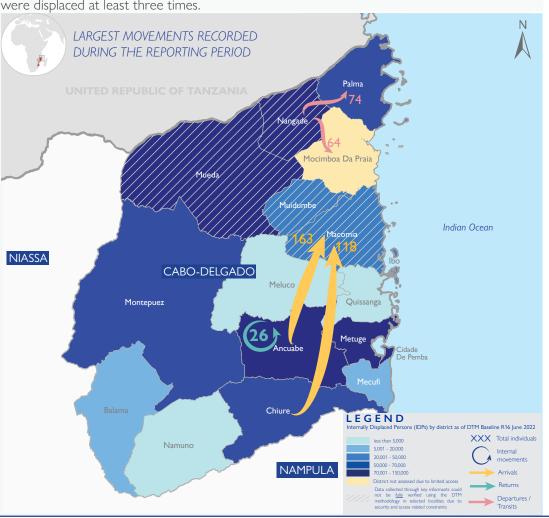

ETT Report: No. 192 / 28 December 2022 - 03 January 2023

During the reporting period (28 December 2022 to 03 January 2023), a total of 36 movements were recorded - 16 arrivals (655 individuals), 12 departures (376 individuals), and 8 returns (44 individuals). The largest arrival movements were recorded in Macomia (338 individuals), Mocimboa da Praia (116 individuals). The largest departure movements were recorded in Nangade (215 individuals) and Metuge (115 individuals). The largest return movement was observed in Ancuabe (26 individuals). Of the total population, 22 per cent of mobile groups were displaced for the first time, 25 per cent for a second time and 53 per cent were displaced at least three times.