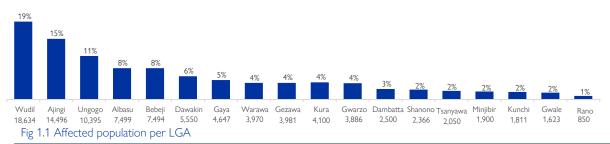

Wudil LGA recorded the highest number of affected persons with 18,634 individuals or 19 per cent of the affected population in the State. Wudil was followed by Ajinji LGA with 14,496 individuals or 15 per cent of the affected population. Meanwhile, Rano LGA had 850 individuals or 1% and was the least affected LGA.