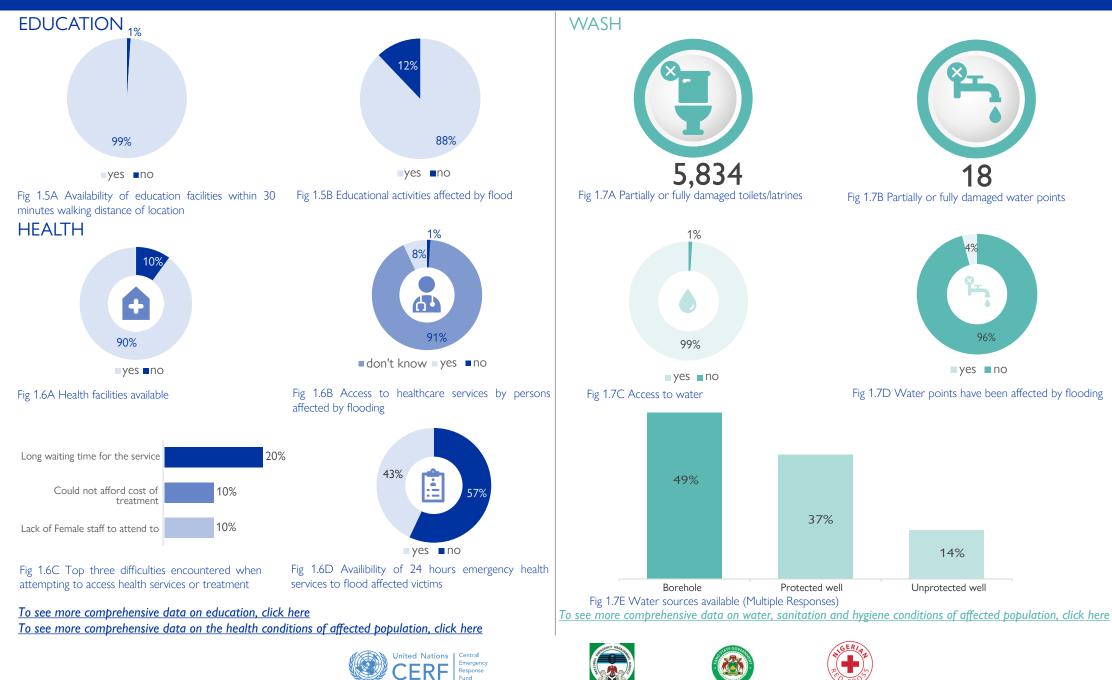

e Fig I.4 DEMOGRAPHIC BREAKDOWN 54% female 3%



To see more comprehensive data on the locations affected, click here

NEEDS

Shelter was the most urgent need of the affected population as reported in 60 locations . Shelter was followed by food, mentioned in 35 per cent of the locations (or 34 locations), and non-food items (NFI) was mentioned in 6 per cent of the locations (or 5 locations) as the third most urgent needs. Among other needs, health related services was the one reported from all the locations (fig 1.3 B).





To see more comprehensive data on most urgent needs for each of the locations affected, click here







www displacement.iom.int/nigeria

United Nations CERF **IOM NIGERIA** 

ISPLACEMENT RACKING MATRIX FLOOD RAPID NEEDS ASSESSMENT - KANO STATE (18 November 2022)







 $\mathbf{X}$ 

www displacement.iom.int/nigeria

www dtm.iom.int/nigeria

**IOM NIGERIA** 



## FLOOD RAPID NEEDS ASSESSMENT - KANO STATE (18 November 2022)





United Nations CERF











#### Table 1. Number of persons displaced and persons affected by floods in Kano State\*

| GA           | Location                            | Displaced persons | Affected persons |
|--------------|-------------------------------------|-------------------|------------------|
|              | Ajingi                              |                   | 243              |
|              | Balare                              |                   | 192              |
|              | Chula                               |                   | 50               |
|              | Dabi