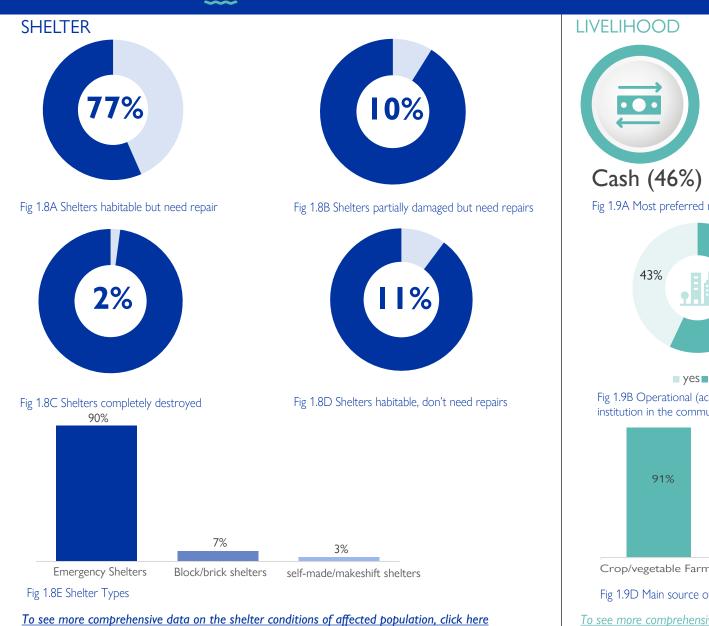

Twenty-three per cent (23%) of the houses of the affected population were either partially damaged (21%) or completely damaged (2%).

Click on the link below to download other maps on the flood situation in Kano state. MAP OF IDP POPULATION IN KANO STATE