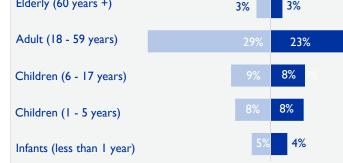

#### Fig I.4 DEMOGRAPHIC BREAKDOWN 54% female Fig I.4 DEMOGRAPHIC BREAKDOWN 54% female 3%

To see more comprehensive data on the locations affected, click here

NEEDS

Shelter was the most urgent need of the affected population as reported in 60 locations . Shelter was followed by food, mentioned in 35 per cent of the locations (or 34 locations), and non-food items (NFI) was mentioned in 6 per cent of the locations (or 5 locations) as the third most urgent needs. Among other needs, health related services was the one reported from all the locations (fig 1.3 B).