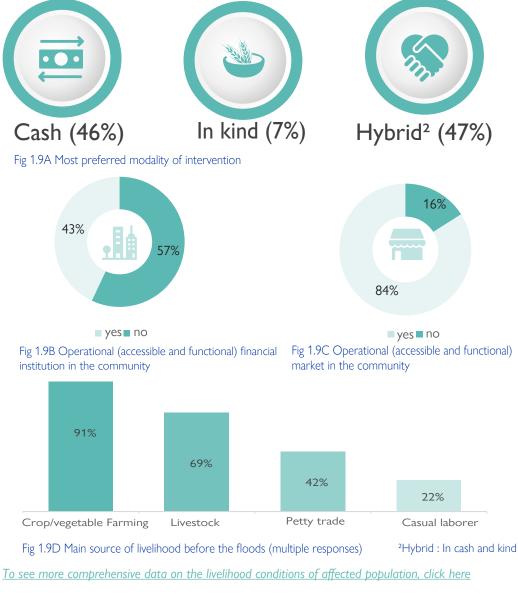

#### Fig I.4 DEMOGRAPHIC BREAKDOWN 54% female Fig I.4 DEMOGRAPHIC BREAKDOWN 54% female 3%

To see more comprehensive data on the locations affected, click here

NEEDS

Shelter was the most urgent need of the affected population as reported in 60 locations . Shelter was followed by food, mentioned in 35 per cent of the locations (or 34 locations), and non-food items (NFI) was mentioned in 6 per cent of the locations (or 5 locations) as the third most urgent needs. Among other needs, health related services was the one reported from all the locations (fig 1.3 B).