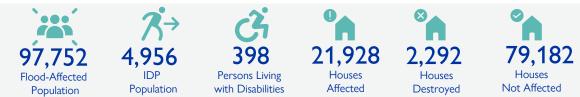

## FINDINGS

In the eighteen (18) Local Government Areas (LGAs) of Kano state that were assessed, DTM identified 97,752 individuals in 17,142 households that were affected by the floods. These individuals included both IDPs that were displaced as a result of the floods and residents impacted by the floods but remained in their communities.

Twenty-three per cent (23%) of the houses of the affected population were either partially damaged (21%) or completely damaged (2%).

Click on the link below to download other maps on the flood situation in Kano state. MAP OF IDP POPULATION IN KANO STATE