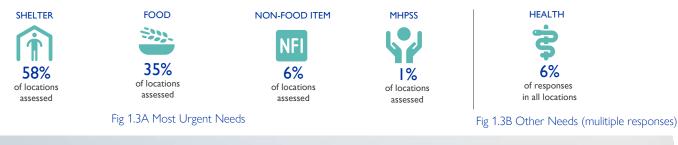

#### Fig I.4 DEMOGRAPHIC BREAKDOWN 54% female Fig I.4 DEMOGRAPHIC BREAKDOWN 54% female 3%

To see more comprehensive data on the locations affected, click here

NEEDS

Shelter was the most urgent need of the affected population as reported in 60 locations . Shelter was followed by food, mentioned in 35 per cent of the locations (or 34 locations), and non-food items (NFI) was mentioned in 6 per cent of the locations (or 5 locations) as the third most urgent needs. Among other needs, health related services was the one reported from all the locations (fig 1.3 B).