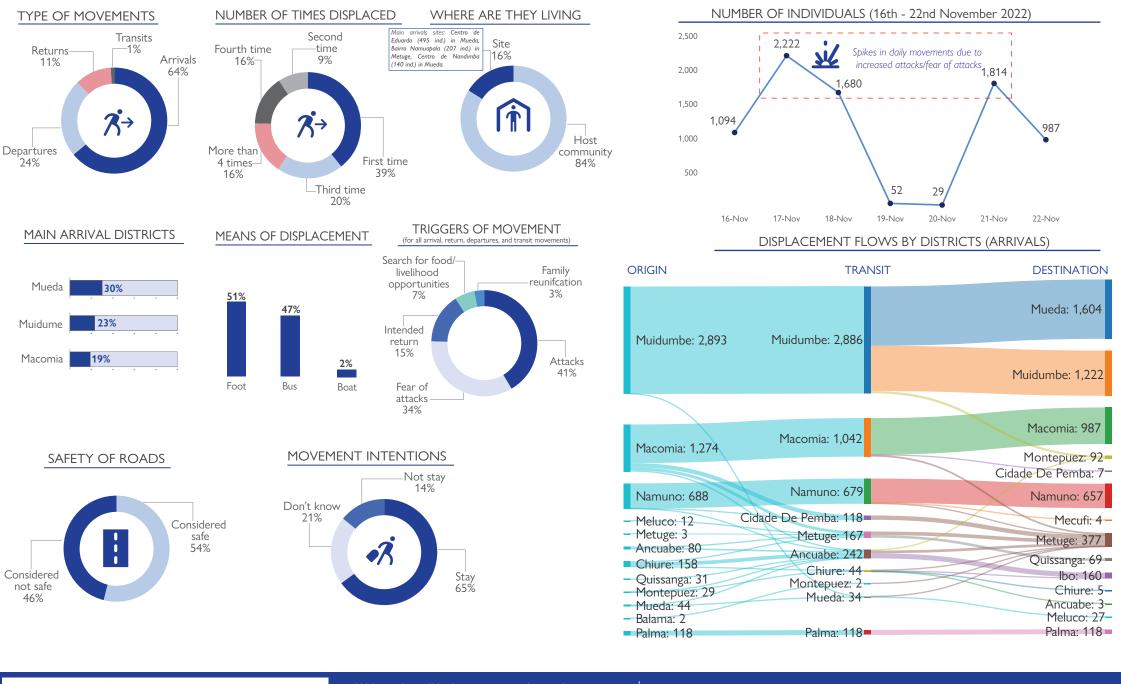

THE LARGEST

**VULNERABLE GROUP** 

ETT Report: No. 184 / 16 - 22 November 2022

During the reporting period (16 to 22 November 2022), a total of 106 movements were recorded - 68 arrivals (5,332 individuals), 25 departures (2,354 individuals), 1 transit (17 individuals) and 12 returns (175 individuals). The largest arrival movements were recorded in Mueda (1,604 individuals), Muidumbe (1,222 individuals), Macomia (987 individuals), Namuno (657 individuals) and Metuge (377 individuals). The largest departure movements were recorded in Balama (973 individuals), Nangade (859 individuals), and Muidumbe (391 individuals). The largest return movement was observed from Montepuez to Mocimboa da Praia (75 individuals) and within Palma (34 individuals). The only transit movement was observed from Nangade to Mocimboa da Praia (17 individuals). Of the total population, 39 per cent of mobile groups were displaced for the first time, 9 per cent for a second time and 52 per cent were displaced at least three times.

**TYPES OF MOVEMENT FLOWS:** To capture the dynamic characteristics of migration, the ETT categorizes 4 types of movement flows: arrivals, departures and transits and returns. Each category is dependent on the recorded triggers of movement, duration of movement as well as movement intentions.

ARRIVALS: Individuals arriving at the point of assessment with intentions to stay more than 1 month in current

## location

• TRANSITS: Individuals arriving at the point of assessment, with an intention to spend less than one month at current location.

· DEPARTURES: Individuals leaving the point of assessment to another location.

• RETURNS: Individuals returning to their locality of origin from previous place of displacement. Please note, the returnee category, for the purpose of DTM data collection, is restricted to individuals who returned to the Location/-Bairro of their habitual residence, or an adjacent area based on a free decision. Mozambique displaced persons having returned to districts of origin without having reached their locality of origin are still displaced and as such not counted in the returnee category.