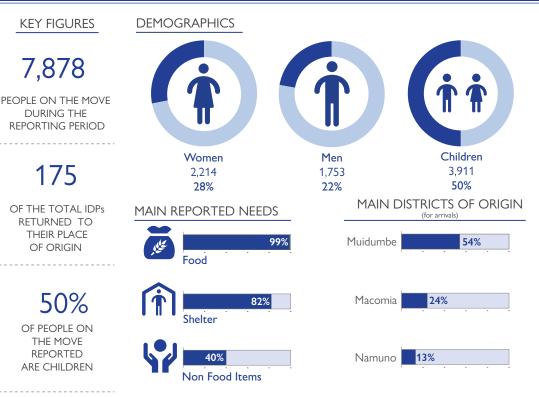

84%

OF THE REPORTED PEOPLE ON THE MOVE

ARE LIVING WITH THE

HOST COMMUNITY

461

ELDERLY WERE

REPORTED.

REPRESENTING

THE LARGEST

**VULNERABLE GROUP** 

ETT Report: No. 184 / 16 - 22 November 2022

During the reporting period (16 to 22 November 2022), a total of 106 movements were recorded - 68 arrivals (5,332 individuals), 25 departures (2,354 individuals), 1 transit (17 individuals) and 12 returns (175 individuals). The largest arrival movements were recorded in Mueda (1,604 individuals), Muidumbe (1,222 individuals), Macomia (987 individuals), Namuno (657 individuals) and Metuge (377 individuals). The largest departure movements were recorded in Balama (973 individuals), Nangade (859 individuals), and Muidumbe (391 individuals). The largest return movement was observed from Montepuez to Mocimboa da Praia (75 individuals) and within Palma (34 individuals). The only transit movement was observed from Nangade to Mocimboa da Praia (17 individuals). Of the total population, 39 per cent of mobile groups were displaced for the first time, 9 per cent for a second time and 52 per cent were displaced at least three times.