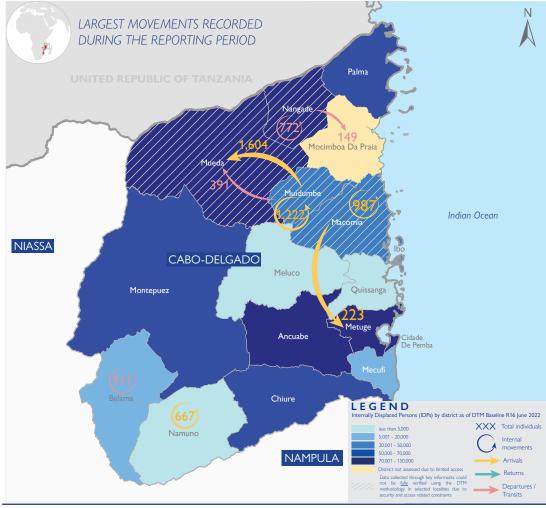

THE LARGEST

**VULNERABLE GROUP** 

ETT Report: No. 184 / 16 - 22 November 2022

During the reporting period (16 to 22 November 2022), a total of 106 movements were recorded - 68 arrivals (5,332 individuals), 25 departures (2,354 individuals), 1 transit (17 individuals) and 12 returns (175 individuals). The largest arrival movements were recorded in Mueda (1,604 individuals), Muidumbe (1,222 individuals), Macomia (987 individuals), Namuno (657 individuals) and Metuge (377 individuals). The largest departure movements were recorded in Balama (973 individuals), Nangade (859 individuals), and Muidumbe (391 individuals). The largest return movement was observed from Montepuez to Mocimboa da Praia (75 individuals) and within Palma (34 individuals). The only transit movement was observed from Nangade to Mocimboa da Praia (17 individuals). Of the total population, 39 per cent of mobile groups were displaced for the first time, 9 per cent for a second time and 52 per cent were displaced at least three times.

## VULNERABILITIES BY LOCALITY (ARRIVALS)

| District/Locality  | Number of households | Number of individuals | Number of unaccompanied / separated children | Number of pregnant women | Number of ederly (60 years +) | Number of people with disabilities | Number of people with chronic disease |
|--------------------|----------------------|-----------------------|----------------------------------------------|--------------------------|-------------------------------|------------------------------------|---------------------------------------|
| Mueda              | 455                  | 1,604                 | -                                            | 30                       | 78                            | 3                                  | -                                     |
| Centro de Eduardo  | 229                  | 495                   | -                                            | 7                        | 21                            | -                                  | -                                     |
| Centro de Lyanda   | 8                    | 35                    | -                                            | 1                        | 6                             | -                                  | -                                     |
| Centro de Nandimba | 45                   | 140                   | -                                            | 5                        | 6                             | -                                  | -                                     |
| Idovo              | 10                   | 68                    | -                                            | -                        | 5                             | -                                  | -                                     |
| Litembo            | 82                   | 335                   | -                                            | 6                        | 13                            | -                                  | -                                     |
| Vila de Mueda      | 81                   | 531                   | -                                            | 11                       | 27                            | 3                                  | -                                     |
| Muidumbe           | 248                  | 1,222                 | -                                            | 13                       | 130                           | 9                                  | 2                                     |
| Chitunda           | 59                   | 297                   | -                                            | -                        | 1                             | -                                  | -                                     |
| Miteda             | 177                  | 879                   | -                                            | 13                       | 125                           | 8                                  | 1                                     |
| Muatide            | 12                   | 46                    | -                                            | -                        | 4                             | 1                                  | 1                                     |
| Macomia            | 342                  | 987                   | -                                            | 15                       | 20                            | 9                                  | 3                                     |
| Macomia sede       | 342                  | 987                   | -                                            | 15                       | 20                            | 9                                  | 3                                     |
| Namuno             | 164                  | 657                   | 3                                            | 58                       | 42                            | 5                                  | -                                     |
| Milipone           | 164                  | 657                   | 3                                            | 58                       | 42                            | 5                                  | -                                     |
| Metuge             | 105                  | 377                   | -                                            | 9                        | 18                            | 1                                  | -                                     |
| Bairro Namuapala   | 51                   | 185                   | -                                            | 7                        | 6                             | 1                                  | -                                     |
| Mieze              | 54                   | 192                   | -                                            | 2                        | 12                            | -                                  | -                                     |
| lbo                | 43                   | 160                   | -                                            | 1                        | 6                             | -                                  | 2                                     |
| Matemo             | 24                   | 80                    | -                                            | 1                        | 1                             | -                                  | -                                     |
| Quirimba           | 3                    | 6                     | -                                            | -                        | -                             | -                                  | -                                     |
| Vila do Ibo        | 16                   | 74                    | -                                            | -                        | 5                             | -                                  | 2                                     |
| Palma              | 19                   | 118                   | -                                            | 6                        | 8                             | -                                  | -                                     |
| Incularino         | 19                   | 118                   | -                                            | 6                        | 8                             | -                                  | -                                     |
| Montepuez          | 35                   | 92                    | -                                            | -                        | -                             | -                                  | -                                     |
| Centro de Namputo  | 29                   | 60                    | -                                            | -                        | -                             | -                                  | -                                     |
| Moconi             | 6                    | 32                    | -                                            | -                        | -                             | -                                  | -                                     |
| Quissanga          | 24                   | 69                    | -                                            | -                        | 7                             | -                                  | -                                     |
| 19 de Outubro      | 1                    | 3                     | -                                            | -                        | -                             | -                                  | -                                     |
| Mussomero          | 16                   | 57                    | -                                            | -                        | 6                             | -                                  | -                                     |
| Tandanhangue       | 7                    | 9                     | -                                            | -                        | 1                             | -                                  | -                                     |
| Meluco             | 8                    | 27                    | -                                            | -                        | -                             | 1                                  | -                                     |
| Meluco sede        | 8                    | 27                    | -                                            | -                        | -                             | 1                                  | -                                     |
| Cidade De Pemba    | 1                    | 7                     | -                                            | -                        | -                             | -                                  | -                                     |
| Paquitequete       | 1                    | 7                     | -                                            | -                        | -                             | -                                  | -                                     |
| Chiure             | 1                    | 5                     | -                                            | -                        | -                             | 1                                  | -                                     |
| Vila de Chiúre     | 1                    | 5                     | -                                            | -                        | -                             | 1                                  | -                                     |
| Mecufi             | 1                    | 4                     | -                                            | 1                        | -                             | -                                  | -                                     |
| Sambene            | 1                    | 4                     | -                                            | 1                        | -                             | -                                  | -                                     |
| Ancuabe            | 3                    | 3                     | -                                            | -                        | 2                             | -                                  | -                                     |
| Ancuabe sede       | 3                    | 3                     | -                                            | -                        | 2                             | -                                  | -                                     |
| Grand Total        | 1,449                | 5,332                 | 3                                            | 133                      | 311                           | 29                                 | 7                                     |