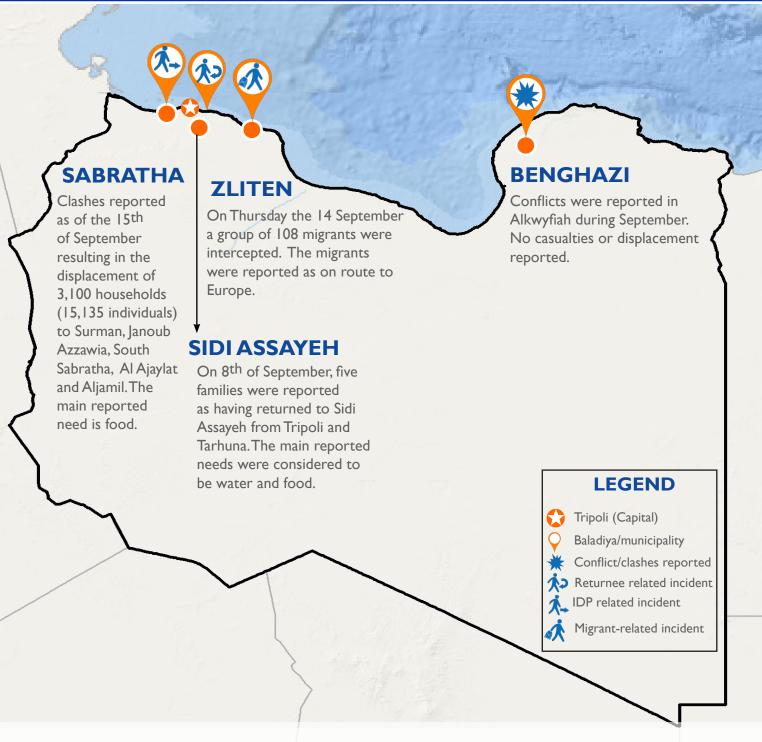

## **DISPLACEMENT EVENT TRACKER - UPDATE**

September 2017

The Event Tracker is part of IOM Libya's Displacement Tracking Matrix (DTM) programme. DTM is a suite of tools that provide a comprehensive articulation of Libya's human mobility patterns. The Event Tracker is a biweekly tool collecting and triangulating information on the whole of Libya on any incidents related to IDPs, returnees and migrants, especially in regards to large population movements updates on border closures and new routes. For more information visit <a href="https://www.globaldtm.info/libya">www.globaldtm.info/libya</a>.