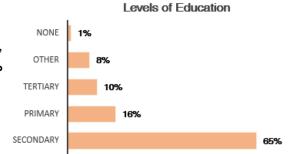

#### **Levels of Education: Algerians**

10% of respondents reported having obtained tertiary education, while 65% reported having obtained a high school education, 16% reported having obtained primary school level education.