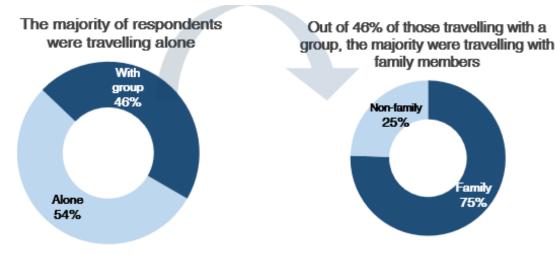

## **Demographics: Moroccans**

The average Moroccan respondent was 25 years old. The majority of respondents were male (94%). The majority of respondents (54%), were travelling alone, while 46% reported travelling with a group. Out of 46% of individuals travelling with a group, 75% reported travelling with family, while 25% reported travelling with non-family members.