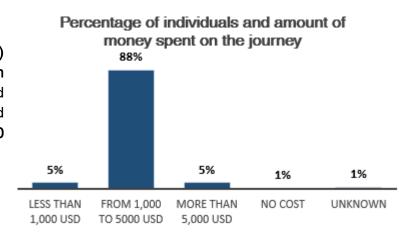

## **Cost of Journey: Algerians**

The predominant majority of the individuals (77%) reported the estimated cost of their journey from 1,000 to 5,000 USD per person, while 16% reported paying less than 1,000 USD for the journey and 5% reported paying more than 5,000 USD.

#### Percentage of individuals and amount of money spent on the journey