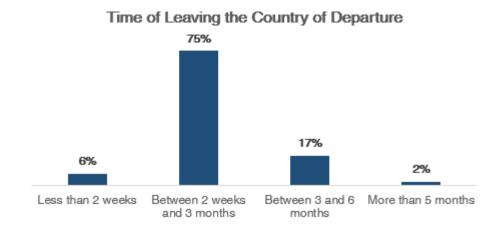

#### Time of Leaving the Departure Country: Moroccans

The majority of Moroccan respondents (75%) left the departure country between 2 weeks and 3 months ago, 17% left the departure country between 3 and 6 months ago, 6% left the departure country less than 2 weeks ago, and 2% left the departure country more than 5 months ago.