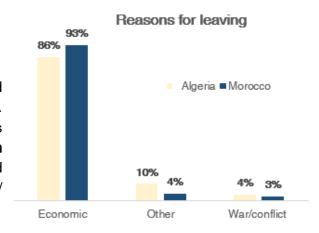

#### Reasons for leaving

The majority of Moroccan and Algerian respondents reported economic reasons for leaving their country of origin. Moroccans comprise a larger proportion of respondents reporting economic reasons (93%), as compared to Algerian respondents (86%). 10% of Algerian respondents reported other reasons for leaving (such as limited access to basic/humanitarian services), versus 4% of Moroccans.