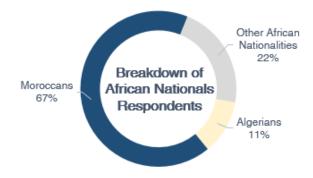

This week's report focuses on providing analysis on **Moroccan** and **Algerian** respondents who comprise **6% of all respondents** and **78%** of **all African nationals respondents**.

Between 8 October 2015 and 29 March 2016, **432** respondents of **Moroccan** nationality and **79** respondents of **Algerian** nationality were surveyed in Greece, Croatia, fYROM, Slovenia, Serbia and Hungary. The following sections provide analysis on these two groups of nationalities.

#### **Moroccans**

Between 8 October 2015 and 29 March 2016, 432 respondents of Moroccan nationality were surveyed in Greece, Croatia, fYROM, Slovenia, Serbia and Hungary. This constitutes 67% of the total number African nationals respondents surveyed.

## **Algerians**

Between 8 October 2015 and 29 March 2016, 79 respondents of Algerian nationality were surveyed in Greece, Croatia, fYROM, Slovenia, Serbia and Hungary. This constitutes 11% of the total number African nationals respondents surveyed.