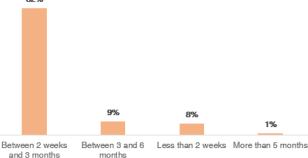

#### **Country of Departure: Algerians**

The predominant majority of respondents (92%) reported departing from Algeria The remaining 2% reported departing from other countries.

Furthermore, the majority of Algerian respondents (85%) left the departure country between 2 weeks and 3 months ago, 9% left the departure country between 3 and 6 months ago, 8% left the departure country less than 2 weeks ago, and 1% left the departure country more than 5 months ago.

# 82%

Time of Leaving the Departure Country

| Questions: flow monitoring survey English                                                                                                                                            |                                            | أسئلة: مسح مراقبة التدفق (عربي)                                                                                                            |                                 |  |
|--------------------------------------------------------------------------------------------------------------------------------------------------------------------------------------|--------------------------------------------|--------------------------------------------------------------------------------------------------------------------------------------------|---------------------------------|--|
| 1. Have you already participated in this survey?                                                                                                                                     |                                            | هل سبق لك المشاركة في هذه الدراسة ؟                                                                                                        |                                 |  |
| a. Yes                                                                                                                                                                               | <b>b.</b> No                               | اب. لا                                                                                                                                     | ا نعم                           |  |
| <b>1.1</b> If yes, specify country                                                                                                                                                   | 1.2 Location                               |                                                                                                                                            | اذا كانت الاجابة نعم, حدد البلد |  |
| 2. Nationality                                                                                                                                                                       |                                            |                                                                                                                                            | الجنسية                         |  |
| <b>3.</b> Sex                                                                                                                                                                        |                                            |                                                                                                                                            | الجنس                           |  |
| a. Male                                                                                                                                                                              | <b>b.</b> Female                           | ب انثی                                                                                                                                     | <br>أ.ذكر                       |  |
| <b>4.</b> Age                                                                                                                                                                        |                                            |                                                                                                                                            | العمر                           |  |
| 5. Level of education                                                                                                                                                                |                                            | مستوى التعليم                                                                                                                              |                                 |  |
| a. None                                                                                                                                                                              | <b>b.</b> Primary                          | ج در اسة ثانوية                                                                                                                            | أ.غير متعلم                     |  |
| c. Secondary                                                                                                                                                                         | <b>d.</b> Tertiary                         | د در اسة عليا ( فوق الثانوية)                                                                                                              | ب در اسة ابتدائية               |  |
| <b>6.1</b> Who are you travelling                                                                                                                                                    | with?                                      | مع من تسافر ؟                                                                                                                              |                                 |  |
| a. Alone                                                                                                                                                                             | <b>b.</b> With a group                     | ب مع مجموعة                                                                                                                                | ا لوحدي<br>ألوحدي               |  |
| <b>6.2</b> If with a group                                                                                                                                                           |                                            | اذا كانت الاجابة ( مع مجموعة)                                                                                                              |                                 |  |
| a. Non-family/non-<br>relatives                                                                                                                                                      | <b>b.</b> Family/relatives                 | من الاقارب /العائلة                                                                                                                        | من غير الاقارب                  |  |
| <b>6.3</b> If with family/relatives                                                                                                                                                  |                                            | اذا كانت الاجابة مع الاقارب                                                                                                                |                                 |  |
| <b>a.</b> With spouse and children                                                                                                                                                   | <b>b.</b> With spouse only                 | مع الزوجة فقط                                                                                                                              | مع الزوجة والابناء              |  |
| c. With children only                                                                                                                                                                | d. With parent only                        | مع الوالدين (او احدهما)                                                                                                                    | مع الابناء فقط                  |  |
| e. With other relatives (no                                                                                                                                                          | e. With other relatives (non first line)   |                                                                                                                                            | اقارب اخرین                     |  |
| 7. From where did you depart? (usual residence before departure)                                                                                                                     |                                            | مكان الاقامة قبل المغادرة- من اين قدمت؟) تحديد المنطقة او ) المدينة                                                                        |                                 |  |
| <b>7.1</b> Country                                                                                                                                                                   | 7.2 Location                               | المكان / الموقع                                                                                                                            | البلد                           |  |
| <b>7.3.</b> If country of departure (usual residence) is different than country/nationality of origin please specify how long did you stay in country of departure (usual residence) |                                            | اذا كانت بلد المغادرة (عادة بلد الأقامة) مختلفة عن البلد/الجنسية الاصلية. من فضلك حدد المدة التي قضيتها في بلد المغادرة (عادة بلد الاقامة) |                                 |  |
| <b>a.</b> 1 – 2 years                                                                                                                                                                | <b>b.</b> 2 – 3 years                      | من سنتين الى 3 سنين                                                                                                                        | من سنة الى سنتين                |  |
| c. more than 3 years                                                                                                                                                                 |                                            | اکثر من 3 سنین                                                                                                                             |                                 |  |
| <b>8.</b> Did you stay in a Refugee (or been registered as refugee) or IDP camp more than one month before departure?                                                                |                                            | هل سبق لك الاقامة في مخيم للاجئين او للنازحين لفترة تزيد<br>على شهر قبل مغادرتك؟                                                           |                                 |  |
| a. Yes                                                                                                                                                                               | b. No                                      | ب. لا                                                                                                                                      | ا . نعم                         |  |
| 9. Why did you leave?                                                                                                                                                                |                                            |                                                                                                                                            | لماذا قررت المغادرة؟            |  |
| a. Natural disasters                                                                                                                                                                 |                                            | أبسبب كوارث طبيعية                                                                                                                         |                                 |  |
| <b>b.</b> War/conflict/insecurity/political reasons                                                                                                                                  |                                            | ب.حروب /نزاعات/انعدام الامن/اسباب سياسية.                                                                                                  |                                 |  |
| c. Economic reasons                                                                                                                                                                  |                                            | ج.اسباب اقتصادية.                                                                                                                          |                                 |  |
| d. Limited access to basic services                                                                                                                                                  |                                            | د.وصول محدود للخدمات الاساسية                                                                                                              |                                 |  |
| e. Limited access to humanitarian services                                                                                                                                           |                                            | ز وصول محدود للخدمات الانسانية                                                                                                             |                                 |  |
| e. Other                                                                                                                                                                             |                                            | و اخرى                                                                                                                                     |                                 |  |
| <b>10.</b> When did you leave?                                                                                                                                                       |                                            | متی غادرت؟                                                                                                                                 |                                 |  |
| a. Less than 2 weeks ago                                                                                                                                                             | <b>b.</b> Between 2 weeks and 3 months ago | بين اسبوعين الى ثلاثة اشهر                                                                                                                 | قبل اقل من اسبو عين             |  |
| <b>c.</b> Between 3 and 6 months ago                                                                                                                                                 | <b>d.</b> More than 6 months ago           | منذ اكثر من ستة اشهر                                                                                                                       | بين ثلاثة الى ستة اشهر          |  |
| e. Unknown                                                                                                                                                                           |                                            | لا اعرف                                                                                                                                    |                                 |  |