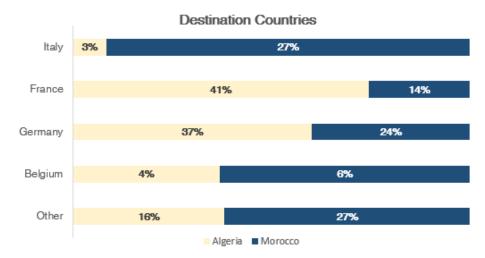

#### **Destination Countries**

Among Algerian respondents France was the most popular destination country. 41% of Algerian respondents stated France as their intended country of destination. Moroccan respondents stated Germany (24%) or Italy (27%) as their intended country of destination.