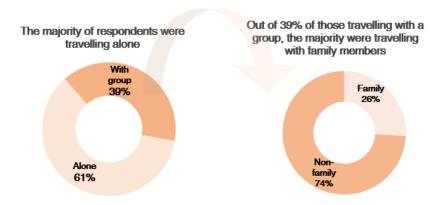

#### **Demographics: Algerians**

The average Algerian respondent was 26 years old. The majority of respondents were male (94%). The majority of respondents (61%), were travelling alone, while 39% reported travelling with a group. Out of 39% of individuals travelling with a group, 26% reported travelling with family, while 74% reported travelling with non-family members.