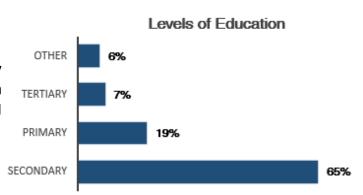

#### **Levels of Education: Moroccans**

7% of respondents reported having obtained tertiary education, while 65% reported having obtained a high school education, 19% reported having obtained primary school level education.