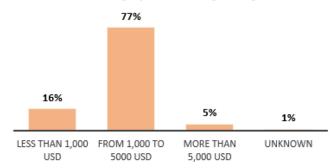

## **Cost of Journey: Algerians**

The predominant majority of the individuals (77%) reported the estimated cost of their journey from 1,000 to 5,000 USD per person, while 16% reported paying less than 1,000 USD for the journey and 5% reported paying more than 5,000 USD.

#### Percentage of individuals and amount of money spent on the journey