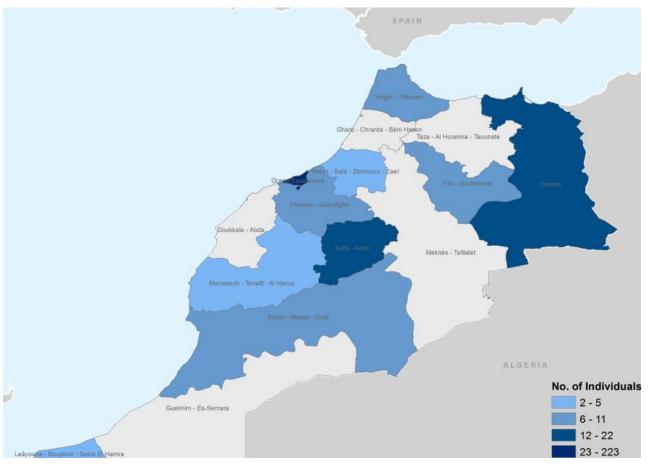

The survey gathers information about migrants' profiles, including age, sex, areas of origin, levels of education, key transit points on their route, cost of journey, motives, and intentions. Responses are analysed by nationality rather than based on where the interviews were conducted for two reasons: the populations moving through these countries are moving very quickly, and can therefore be considered part of the same "flow", and the same interview questions are used in all locations. Therefore, information on where interviews have been conducted (the map above) is presented for operational purposes rather than for the purposes of analysis.

#### **Country of Departure: Moroccans**

The predominant majority of respondents (92%) reported departing from Morocco. The remaining 2% reported departing from other countries.

Regions of departure within Morocco