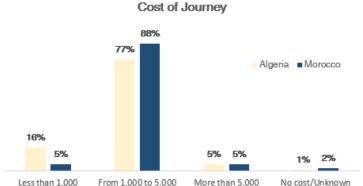

## **Cost of Journey**

Moroccans comprise a larger proportion of individuals (88%) paying from 1,000 to 5,000 USD on the journey, compared to Algerians (77%). 16% of Algerians reported paying less than 1,000 USD for the journey versus 5% of Moroccans.