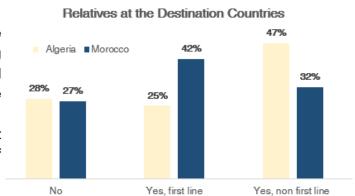

#### **Relatives at the Destination Countries**

Moroccans seem to have more first-line relatives at the destination countries. 42% of Moroccans reported having first-line relatives at the destination countries, compared to 25% of Algerians. However, Algerians seem to have more non-first-line relatives at the destination countries. 47% of Algerian respondents reported having non-first line relatives at the destination countries, versus 32% of Moroccans.