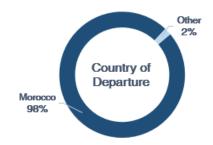

#### **Country of Departure: Moroccans**

The predominant majority of respondents (92%) reported departing from Morocco. The remaining 2% reported departing from other countries.

Regions of departure within Morocco